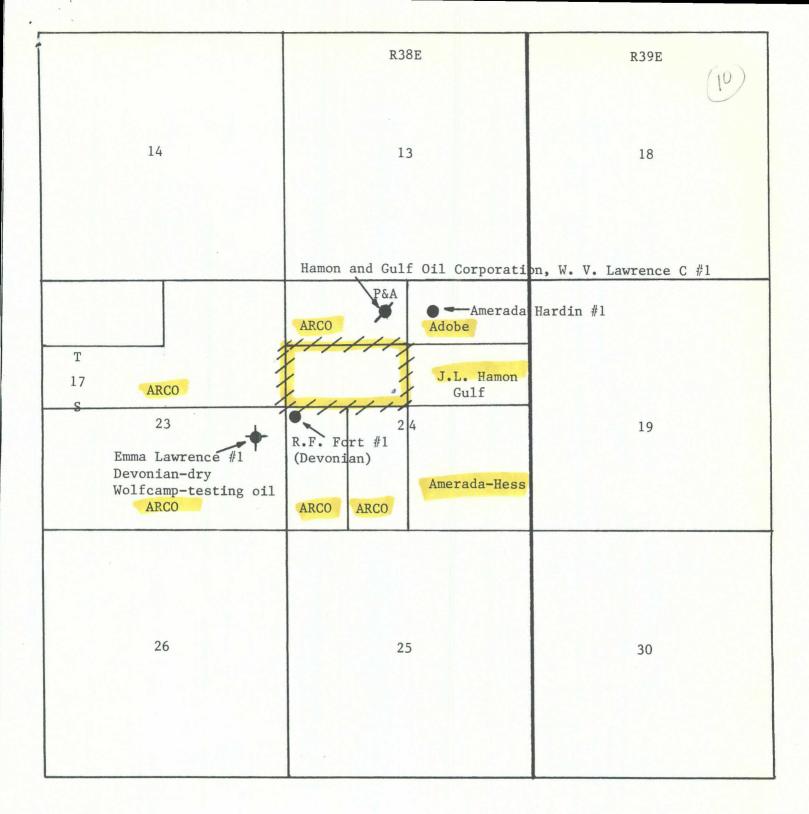

originally planned to drill the subject well AOGC 1980' FNL, 1980' FWL of Section 24, an orthodox location in conformance with South Knowles Devonian Field Rule However, this location is in the path of a No. 2. center pivotal irrigation system that covers a 1320' radius circle in the NW/4 of Section 24. This leaves no orthodox location in either 80 acre proration unit in the NW/4 of Section 24. A map showing the orthodox locations, the proposed unorthodox location, and the area covered by the irrigation system is attached. Also attached is a C-102 plat of the proposed unorthodox location, and a map showing offset operators and/or unleased mineral interest owners.

ARCO Oil and Gas Company (AOGC) has requested administrative approval from the New Mexico Oil Conservation Division for an unorthodox well location for the subject South Knowles Devonian field rules allow the well. drilling of a well on either 40-acre portion of the 80-acre proration unit. However, the well is required to be located in the center of a 40-acre tract with a 150' tolerance in any direction to allow for surface AOGC originally intended to drill at obstructions. 1980' FNL and 1980' FWL of Section 24, but a center pivotal irrigation system has forced AOGC to move the location to the southeast to 2310' FNL and 2310' FWL of Section 24. This location is at least 330' from any quarter-quarter section lines. Because of this topographical consideration, the proposed unorthodox location should qualify for administrative approval under New Mexico Statewide Rule 104F.

AOGC requests that you kindly sign the enclosed waivers and mail one to the NMOCD in the attached envelope, and the other back to AOGC. Also enclosed for your information is a copy of the area plat and a well location and dedication plat (Form C-102) showing the original location, the proposed location, and the acreage that is being irrigated. If you have any questions, please contact Mr. Jack Lowder at (915) 684-0157.