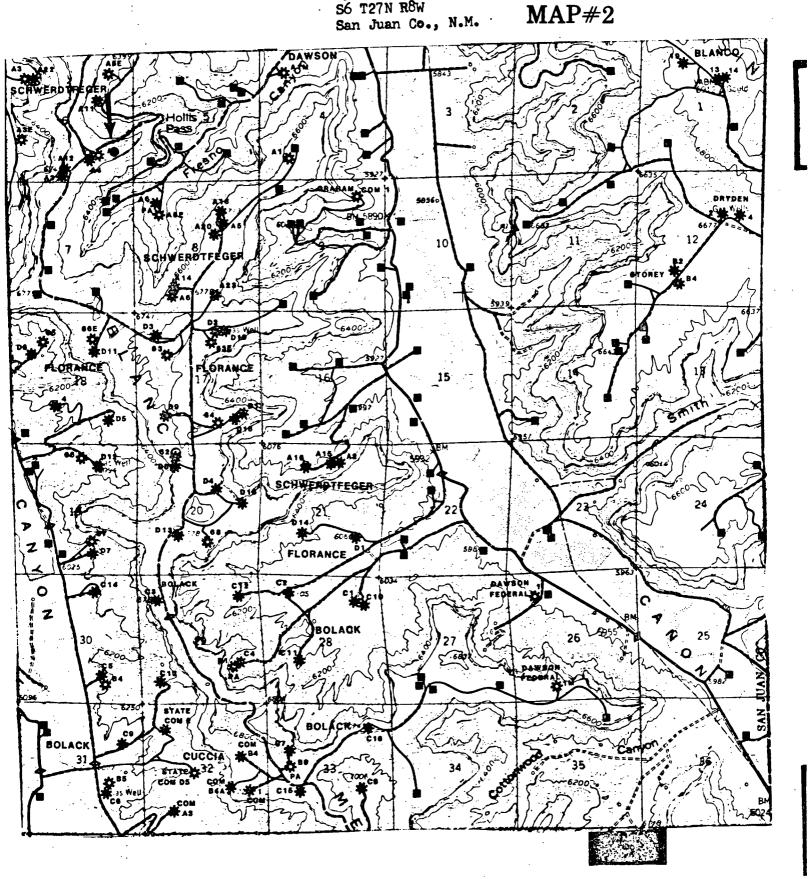

|                                                        |                     |                 | No.                |                                                     |  |  |
| Scale: 1"-1000'                                                                                            |                                                                                                                                                |                                                        |                     |                 |                    |                                                     |  |  |





TENNECO OIL COMPANY #11A SCHWERDTFEGER"A" LS 1375FS & 810FE S6 T27N R8W



# Tenneco Oil Exploration and Production

A Tenneco Company

6162 South Willow Drive P.O. Box 3249 Englewood, Colorado 80155 (303) 740-4800



Western Rocky Mountain Division

June 21, 1985

CERTIFIED MAIL
Return Receipt Requested

New Mexico Oil Conservation Commission P. O. Box 2088 Santa Fe, NM 87501 Attn: R. L. Stamets

New Mexico Oil Conservation Commission 1000 Rio Brazos Rd. Aztec, NM 87410 Attn: Frank Chavez

> RE: Schwedtfeger, A LS 11A 1375' FSL, 810' FEL Sec. 6, T27N R8W San Juan County, NM

#### Gentlemen:

Attached in duplicate (to each office) are a well location plat (C-102) with an ownership plat for the above referenced well.

Due to steep topography and sandstone cliffs to the south, this location does not meet state spacing requirements. This is the only geologic and t