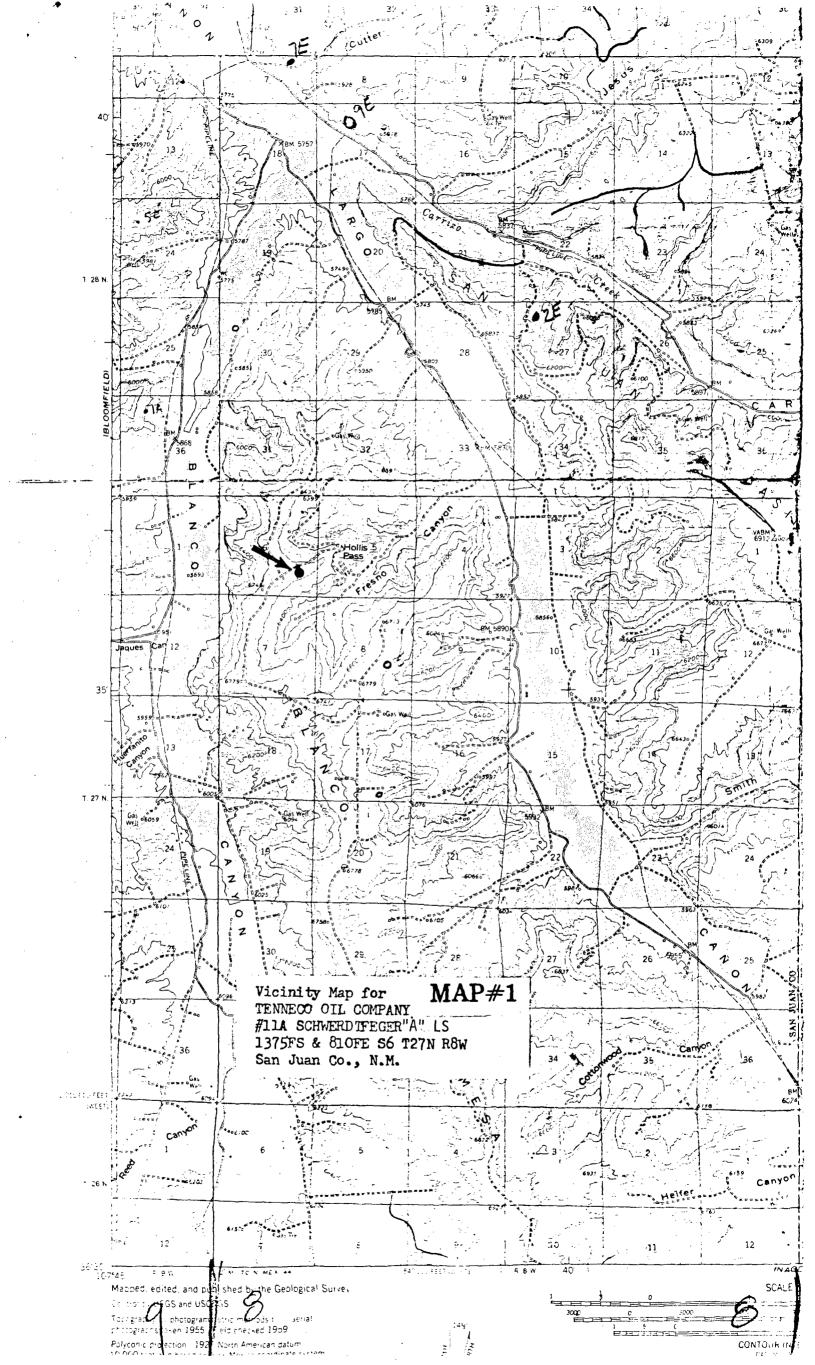

| i<br>I                                                                                                                                         |                                                        |                     |                 | No.                |                                                     |  |  |
| Scale: 1"-1000'                                                                                            |                                                                                                                                                |                                                        |                     |                 |                    |                                                     |  |  |





TENNECO OIL COMPANY #11A SCHWERDTFEGER"A" LS 1375FS & 810FE S6 T27N R8W



# Tenneco Oil Exploration and Production

A Tenneco Company

6162 South Willow Drive P.O. Box 3249 Englewood, Colorado 80155 (303) 740-4800



Western Rocky Mountain Division

June 21, 1985

CERTIFIED MAIL
Return Receipt Requested

New Mexico Oil Conservation Commission P. O. Box 2088 Santa Fe, NM 87501 Attn: R. L. Stamets

New Mexico Oil Conservation Commission 1000 Rio Brazos Rd. Aztec, NM 87410 Attn: Frank Chavez

> RE: Schwedtfeger, A LS 11A 1375' FSL, 810' FEL Sec. 6, T27N R8W San Juan County, NM

#### Gentlemen:

Attached in duplicate (to each office) are a well location plat (C-102) with an ownership plat for the above referenced well.

Due to steep topography and sandstone cliffs to the south, this locatio