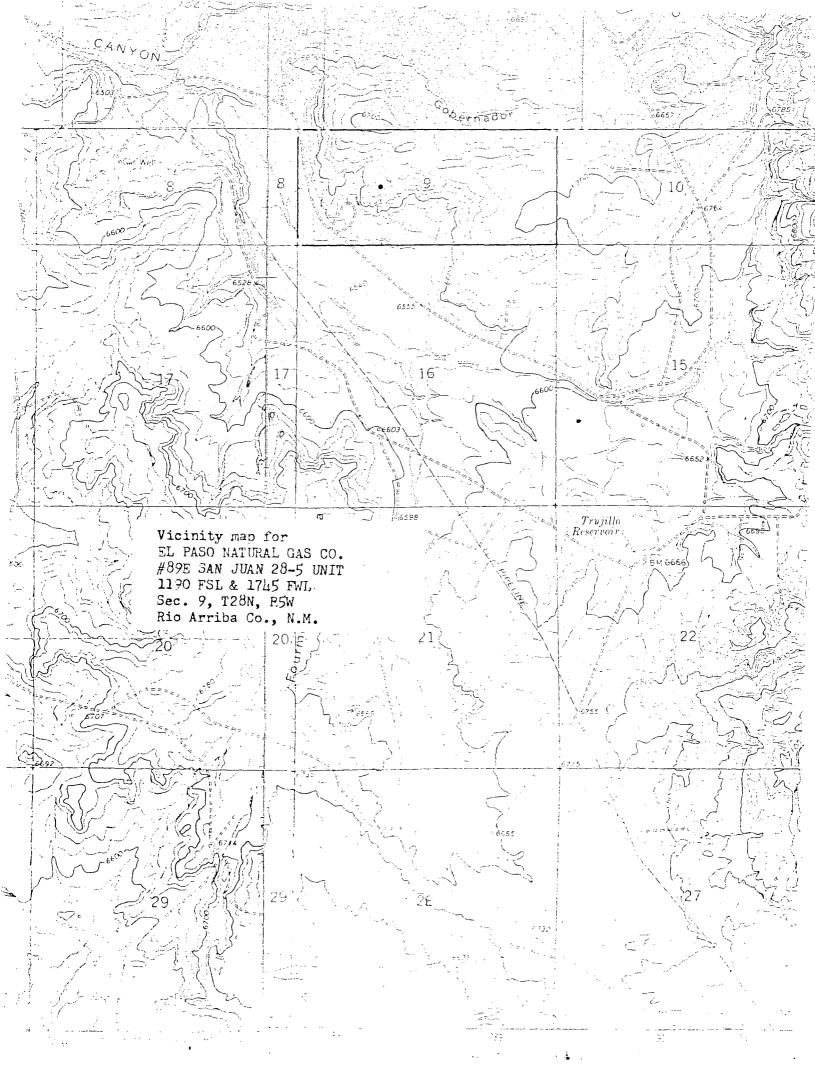

This is a request for administrative approval for an unorthodox gas well location in the Basin Dakota Pool.

It is intended to locate the El Paso Natural Gas Company's San Juan 28-5 Unit #89E at 1190' from the South line and 1745' from the West line of Section 9, T-28-N, R-5-W, Rio Arriba County, New Mexico.

Extremely rough terrain in the form of steep cliffs and a non-standard proration unit makes it impossible to build an orthodox gas well location in the northwest corner of Section 1.

A copy of this application is being submitted to all offset operators by certified mail with a request that they furnish your Santa Fe office with a Waiver of Objection, and return one copy to this office.

Plats showing the proposed well location and the terrain in Section 9, along with an ownership plat, are attached.

Sincerely yours,

G. W. Brink Project Drilling Engineer

encl.