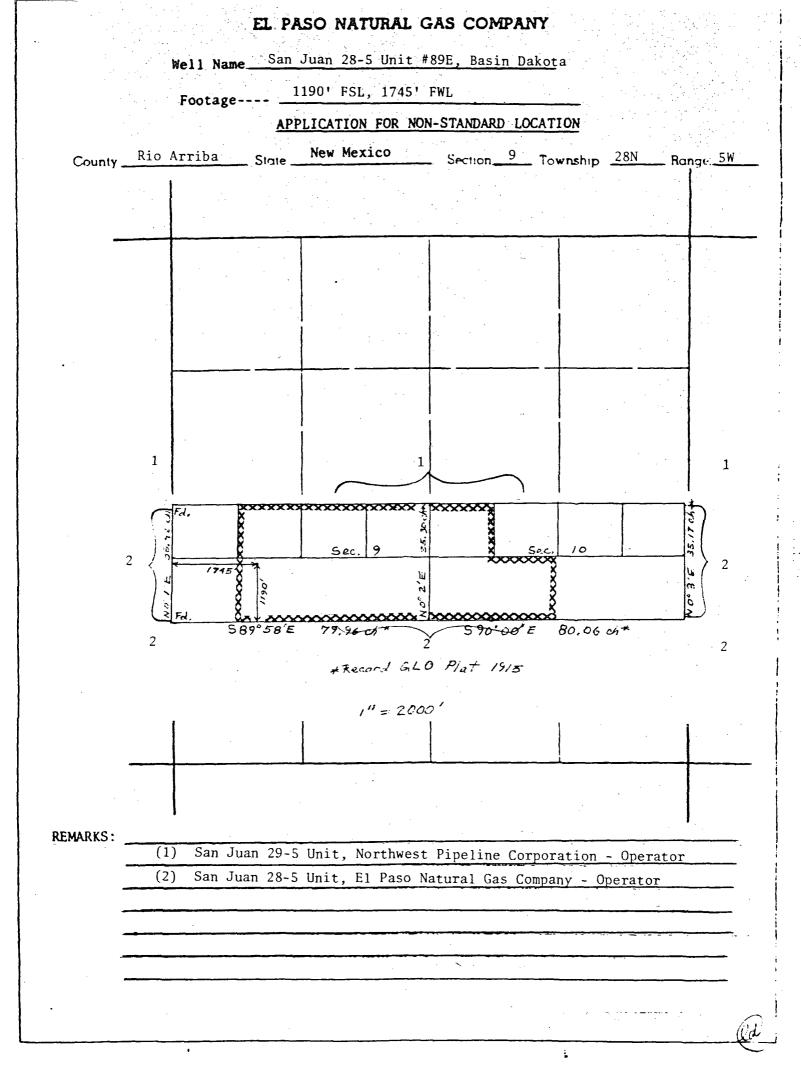

This is a request for administrative approval for an unorthodox gas well location in the Basin Dakota Pool.

It is intended to locate the El Paso Natural Gas Company's San Juan 28-5 Unit #89E at 1190' from the South line and 1745' from the West line of Section 9, T-28-N, R-5-W, Rio Arriba County, New Mexico.

Extremely rough terrain in the form of steep cliffs and a non-standard proration unit makes it impossible to build an orthodox gas well location in the northwest corner of Section 1.

A copy of this application is being submitted to all offset operators by certified mail with a request that they furnish your Santa Fe office with a Waiver of Objection, and return one copy to this office.

Plats showing the proposed well location and the terrain in Section 9, along with an ownership plat, are attached.

Sincerely yours,

G. W. Brink Project Drilling Engineer

encl.