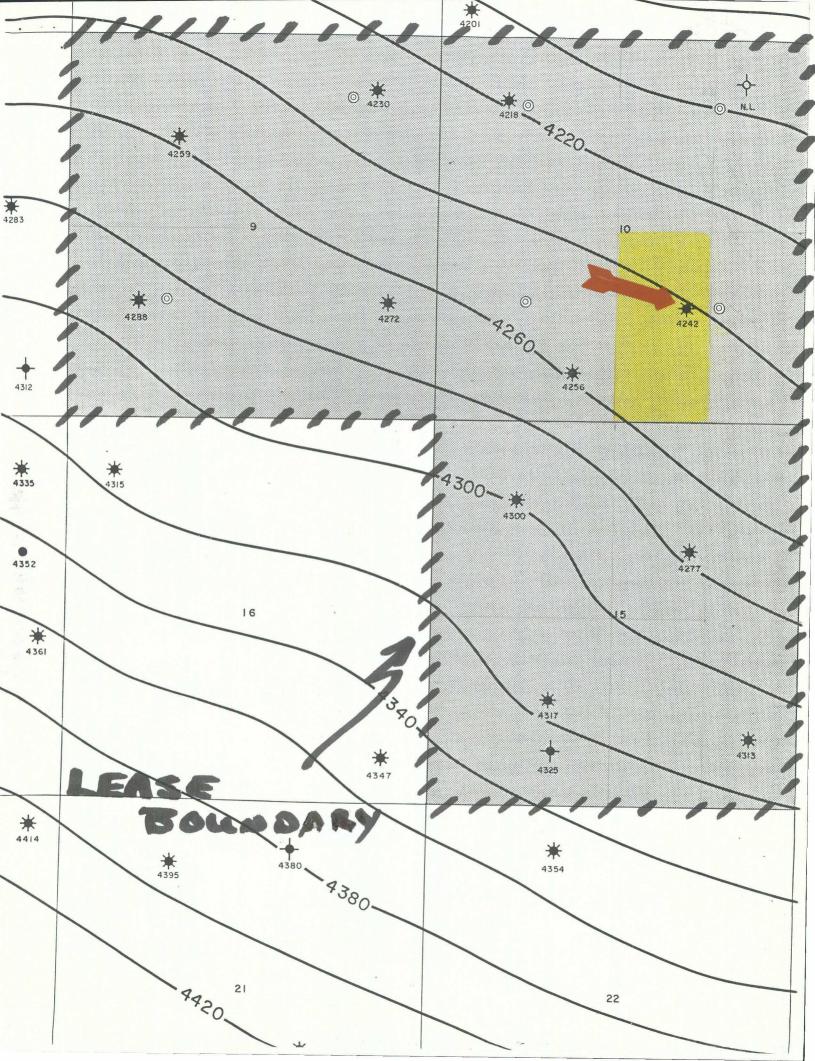

O. H. Randel #11 1650' FSL & 1980' FEL Sec. 10-T26N-R11W

This well was originally permitted as a 40-acre well to be drilled to the Gallup formation. After the permit had been approved, we submitted a 80-acre dedication with the same footage. The well was then drilled without realizing that the Gallup formation in this area was covered under separate spacing regulations(Gallegos Gallup), allowing a different window. The state office in Aztec notified us of the discrepency and indicated the need to file this request.

This well is immediately adjacent to our #2-E well and, in fact, shares the same well pad. The well could have been moved the 130' prior to drilling had we been aware of the special spacing regulation. We realize that this situation is our mistake, however, we would appreciate your consideration of the circumstances. Attached is a plat showing ownership of affected leases. BHP Randel lease covers all of Sections 9, 10 and 15, T26N-R11W. ERG is the offsetting operator of all offsetting proration units.