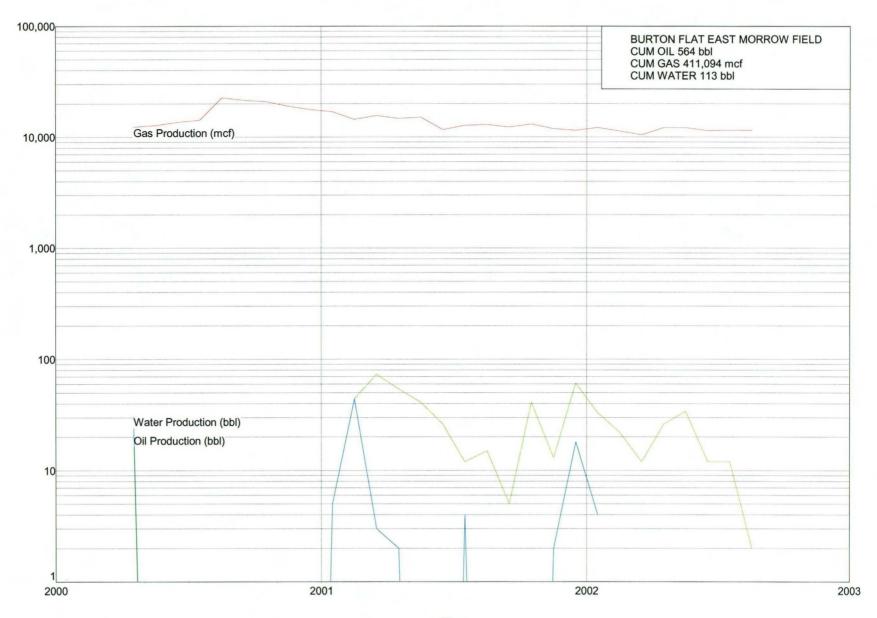

#### Lease Name: YATES FEDERAL COM County, State: EDDY, NM Operator: MARATHON OIL COMPANY Field: BURTON FLAT EAST Reservoir: MORROW Location: 8 20S 29E

.

#### MARATHON OIL COMPANY YATES FEDERAL COM 1

District I 1625 N. French Dr., Hobbs, NM 88240 District II 1301 W. Grand Avenue, Artesia, NM 88210 District III 1000 Rio Brazos Road, Aztec, NM 87410 District IV 1220 S. St. Francis Dr., Santa Fe, NM 87505

#### GAS - OIL RATIO TEST Operator Pool Morrow Eddy County Marathon Oil Company Address TYPE OF 125 West Missouri, Midland, Tx 79702 TEST - (X) Scheduled X Completion Special LENGTH PROD. DURING TEST LOCATION TBG. DAILY STATUS CHOKE WELL DATE OF OF LEASE NAME PRESS ALLOW-WATER GRAV. GAS OIL NO. TEST SIZE TEST U S Т R ABLE BBLS. OIL BBLS. M.C.F. CU.FT/BBL. HOURS Yates Federal Com 1 Ν 8 20S 29E 08/31/02 F 48/64" 171 24 0 38 1 419 - - -Instructions: