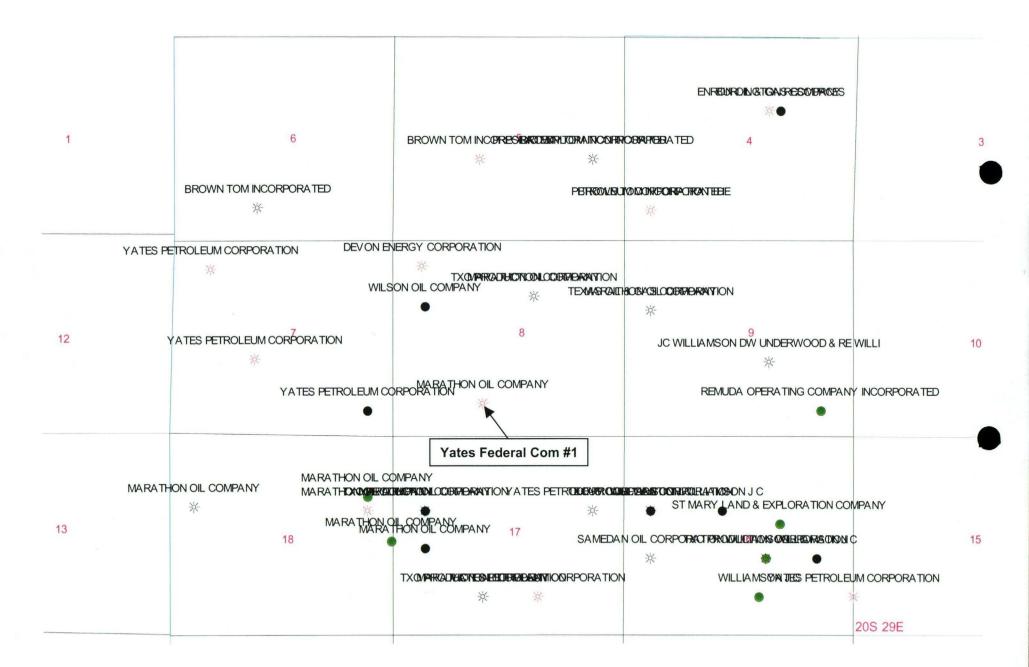

# Township 20-South, Range 29-East, Eddy County

#### Lease Name: YATES FEDERAL COM County, State: EDDY, NM Operator: MARATHON OIL COMPANY Field: BURTON FLAT EAST Reservoir: STRAWN Location: 8 20S 29E

1

#### MARATHON OIL COMPANY YATES FEDERAL COM 1

#### Lease Name: YATES FEDERAL COM County, State: EDDY, NM Operator: MARATHON OIL COMPANY Field: BURTON FLAT EAST Reservoir: MORROW Location: 8 20S 29E

.

#### MARATHON OIL COMPANY YATES FEDERAL COM 1

District I 1625 N. French Dr., Hobbs, NM 88240 District II 1301 W. Grand Avenue, Artesia, NM 88210 District III 1000 Rio Brazos Road, Aztec, NM 87410 District IV 1220 S. St. Francis Dr., Santa Fe, NM 87505