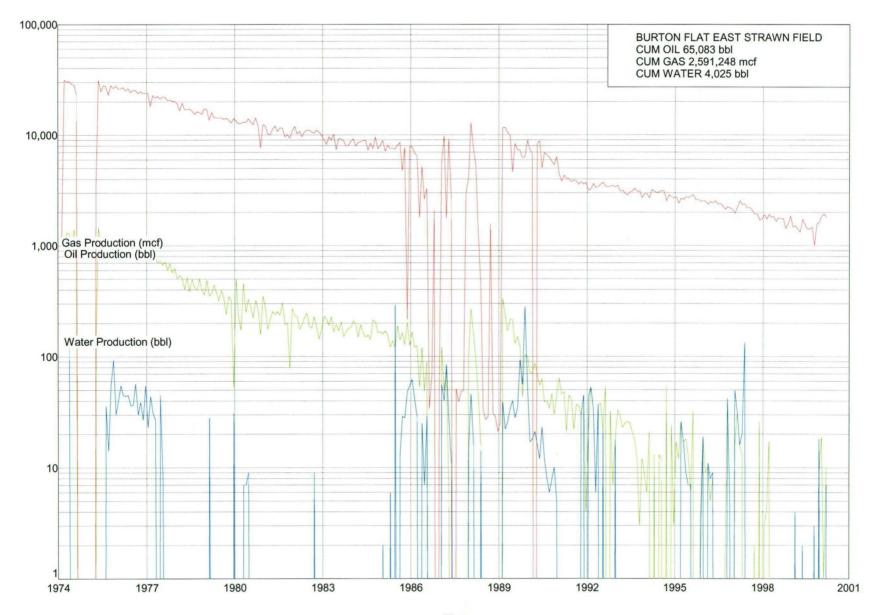

#### Lease Name: YATES FEDERAL COM County, State: EDDY, NM Operator: MARATHON OIL COMPANY Field: BURTON FLAT EAST Reservoir: STRAWN Location: 8 20S 29E

1

#### MARATHON OIL COMPANY YATES FEDERAL COM 1

## GAS - OIL RATIO TEST

|                                       |                                    |         |          |          | _        | 5 - UIL I     | <b>NAI</b> | IO ILD     | 1          |                |               |                |              |              |               |                    |
|---------------------------------------|------------------------------------|---------|----------|----------|----------|---------------|------------|------------|------------|----------------|---------------|----------------|--------------|--------------|---------------|--------------------|
| Operator<br>Marathon Oil Company      | /                                  |         |          |          | Pool     | Strawr        |            |            |            |                |               | C              | ounty        | Eddy         |               |                    |
| Address                               |                                    |         |          |          |          |               | TYPE       |            |            |                | _             |                |              | _            |               |                    |
| 125 W. Missouri, Midla                | 125 W. Missouri, Midland, Tx 79702 |         |          |          |          |               | TEST - (X) |            |            | Sche           | eduled        |                | Complet      |              |               | Special            |
|                                       | WELL                               |         | LOC.     | ATION    |          | DATE OF       | ns         | CHOKE      | TBG.       | DAILY          | LENGTH<br>OF  | P              | ROD. DUF     | RING TES     | T             | GAS - OIL          |
| LEASE NAME                            | NO.                                | U       | S        | Т        | R        | TEST          | STATUS     | SIZE       | PRESS      | ALLOW-<br>ABLE | TEST<br>HOURS | WATER<br>BBLS. | GRAV.<br>OIL | OIL<br>BBLS. | GAS<br>M.C.F. | RATIO<br>CU.FT/BBL |
|                                       |                                    |         |          |          |          |               |            |            |            |                |               |                |              |              |               |                    |
| Yates Federal Com                     | 1                                  | N       | 8        | 205      | 29E      | 03/31/00      | F          | 1"         | 160        |                | 24            | 0              | 38           | 0            | 60            |                    |
|                                       |                                    |         |          |          |          |               |            |            |            |                |               |                |              |              |               |                    |
|                                       |                                    |         |          |          |          |               |            |            |            |                |               |                |              |              |               |                    |
|                                       |                                    |         |          |          |          |               |            |            |            |                |               |                |              |              |               |                    |
|                                       |                                    |         |          |          |          |               |            |            | 1.1        |                |               |                |              |              |               |                    |
|                                       |                                    |         |          |          |          |               |            |            |            |                |               |                |              |              |               |                    |
|                                       |                                    |         |          |          |          |               |            |            |            |                |               |                | 1            |              |               |                    |
|                                       |                                    |         |          |          |          |               |            |            |            |                |               |                |              |              |               |                    |
|                                       |                                    |         |          |          |          |               |            |            |            |                |               |                |              |              |               |                    |
|                                       |                                    |         |          |          |          |               |            |            |            |                |               |                |              |              |               |                    |
| Instructions:                         |                                    |         |          |          |          |               |            |            |            |                | I hereby      | certify th     | at the ab    | ove info     | ormation      | is true and        |
|                                       |                                    |         |          |          |          |               |            |            |            |                | complete      |                |              |              |               |                    |
| During gas-oil ratio test, each we    | ell shall be                       | produce | ed at a  | rate no  | t excee  | ding the top  | unit al    | lowable fo | or the po  | ol in          |               |                | - 1 th       | /            | C             |                    |
| which well is located by more than 2: | 5 percent.                         | Operato | or is en | courag   | ed to ta | ke advantage  | of the     | s 25 perce | ent tolera | ance in        |               | mb             | h C          | ~            |               |                    |
| rder that well can be assigned increa |                                    |         |          |          | -        |               |            | -          |            |                | Signatur      | e              |              |              |               |                    |
| Gas volumes must be reported in       | MCF measure                        | sured a | t a pres | ssure ba | ase of 1 | 5.025 psia an | nd a te    | mperature  | of 60° I   | F.             | Time I        |                |              | <b>F</b>     |               |                    |
| Specific gravity base will be 0.60.   |                                    |         |          |          |          |               |            |            |            |                | Printed I     |                | dvanced      | Engine       | er Tech       | nician             |
| Report casing pressure in lieu of     | tubing pres                        | sure fo | or any v | well pro | oducing  | through cash  | ng.        |            |            |                | Frinted I     | vame and       | 1 The        |              |               |                    |
|                                       |                                    |         |          |          |          |               |            |            |            |                | March         | 20. 2002       |              |              | 915/          | 687-8408           |
| (See Rule 301, Rule 1116 & appropri   | ate pool rul                       | les.)   |          |          |          |               |            |            |            |                | Date          | 2002           |              |              |               | ephone No          |
|                                       |                                    |         |          |          |          |               |            |            |            |                | Duit          |                |              |              | 101           | ephone ruo         |