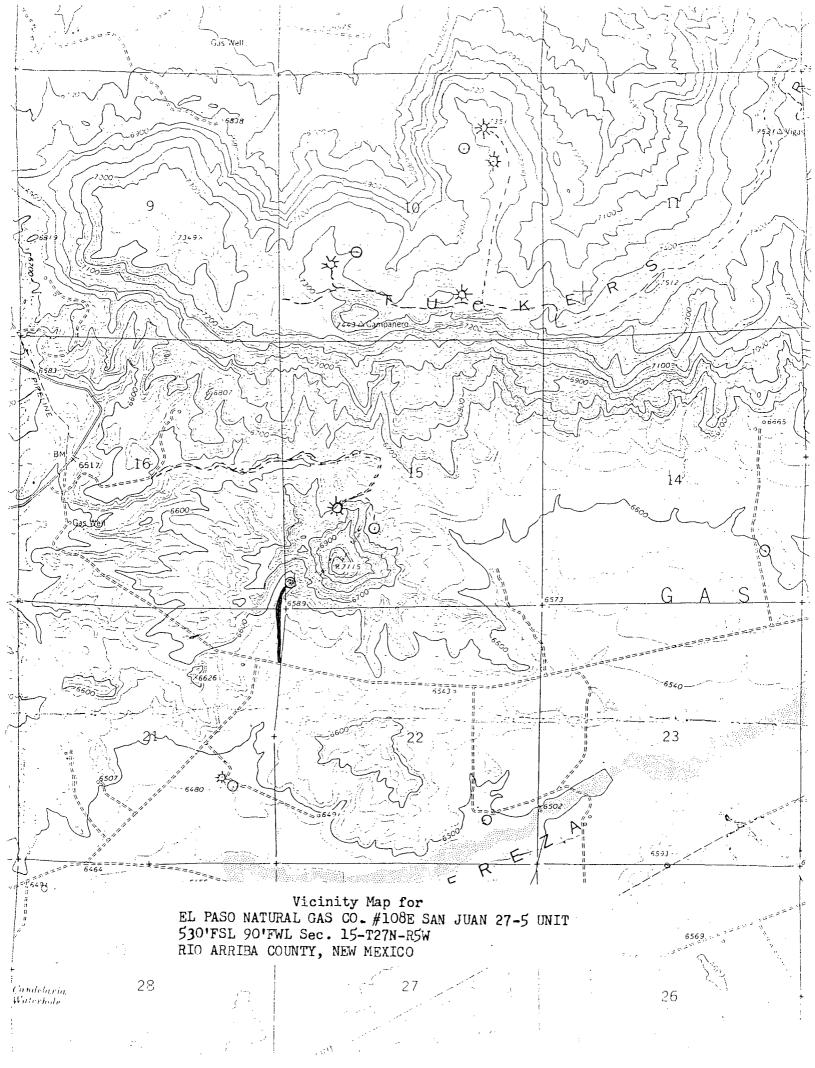

Dear Mr. Stamets:

Basin Dakota Pool 300 Aores - ded 5/2 Sectures

This is a request for administrative approval for an unorthodox gas well location in the Basin Dakota Pool.

It is intended to locate the El Paso Natural Gas Company's San Juan 27-5 Unit #108E at 530' from the Herein line and 90' from the West line of Section 15, T-27-N, R-5-W Rio Arriba County, New Mexico. South

Due to extremely rough terrain in the form of a mesa in the southwest corner of this section makes it impossible to build an orthodox location. Furthermore, an abandoned location at this spot could be utilized for this well, which would minimize the surface damage in this area.

El Paso Natural Gas Company operates all proration units offsetting the proposed unorthodox location.

Plats showing the proposed well location and the terrain in Section 15, along with an ownership plat, are attached.