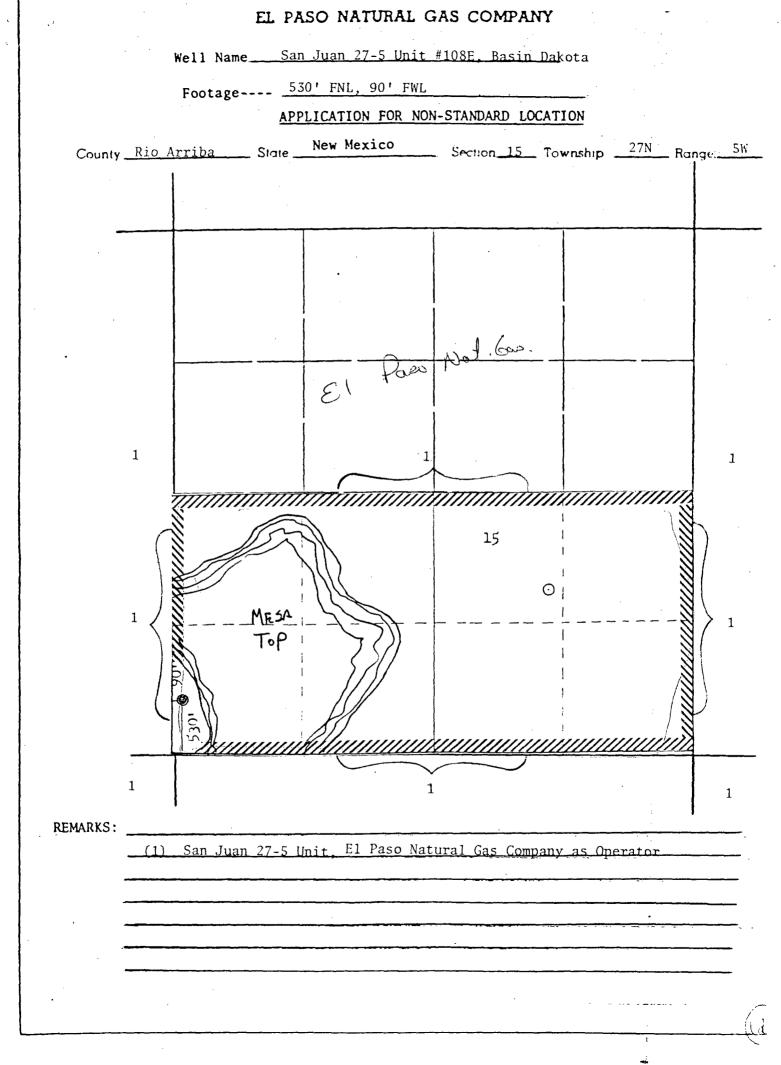

Dear Mr. Stamets:

Basin Dakota Pool 300 Aores - ded 5/2 Sectures

This is a request for administrative approval for an unorthodox gas well location in the Basin Dakota Pool.

It is intended to locate the El Paso Natural Gas Company's San Juan 27-5 Unit #108E at 530' from the Herein line and 90' from the West line of Section 15, T-27-N, R-5-W Rio Arriba County, New Mexico. South

Due to extremely rough terrain in the form of a mesa in the southwest corner of this section makes it impossible to build an orthodox location. Furthermore, an abandoned location at this spot could be utilized for this well, which would minimize the surface damage in this area.

El Paso Natural Gas Company operates all proration units offsetting the proposed unorthodox location.

Plats showing the proposed well location and the terrain in Section 15, along with an ownership plat, are attached.

## NEW MEXICO OIL CONSERVATION COMMISSION WELL LOCATION AND ACREAGE DEDICATION PLAT

Form C-192 Supersedes C-128 Effective 1-1-65

|                                         |                                         | All distances mi                           |                                         | Outer Journari                                | tes of the Secti             | 01.                        |                                                            |
|-----------------------------------------|-----------------------------------------|--------------------------------------------|-----------------------------------------|-----------------------------------------------|------------------------------|----------------------------|------------------------------------------------------------|
| Cperator<br>FT. PASO NA                 | TURAL GAS CO                            | PANY                                       | Lease                                   | SAN THA                                       | N 27-5 UN                    | TT (SE O                   | 79403) Well No.                                            |
| Unit Latter                             | Section                                 | Township                                   | L                                       | mge                                           | County                       | <u> (3r-0</u>              | 79403)[ 2002                                               |
| M                                       | 15                                      | 27N                                        |                                         | 5W                                            |                              | Arriba                     |                                                            |
| Actual Footage Loo                      |                                         |                                            |                                         |                                               |                              |                            |                                                            |
| 530                                     |                                         |                                            | e and 90                                |                                               | feet from the                | West                       |                                                            |
| Ground Level Elev:<br>6590              | Producing Fo                            | )akota                                     | Pool<br>E                               | Basin Dako                                    | ota                          |                            | Dedicated Acreage:<br>320 Acres                            |
| 1. Outline th                           | ne acreage dedic                        | ated to the subje                          | ct well by                              | colored pen                                   | cil or hachur                | e marks on                 | the plat below.                                            |
|                                         | nan one lease is<br>nd royalty).        | s dedicated to the                         | e well, outli                           | ne each and                                   | l identify the               | e ownership                | o thereof (both as to working                              |
| 3. If more that dated by c              | communitization,                        | unitization, force-                        | pooling. etc                            | ?                                             |                              |                            | of all owners been consoli-                                |
| X Yes                                   |                                         | answer is "yes," t                         |                                         |                                               | 0                            |                            |                                                            |
| If answer<br>this form i                | is "no," list the<br>f necessary.)      | owners and tract                           | description                             | s which hav                                   | e actually b                 | een consol                 | idated. (Use reverse side of                               |
| No allowat                              | ole will be assign                      | ned to the well unt<br>)or until a non-sta | il all intere<br>andard unit,           | sts have be<br>eliminating                    | en consolida<br>such interes | ated (by co<br>sts, has be | ommunitization, unitization,<br>en approved by the Commis- |
|                                         |                                         |                                            |                                         |                                               |                              |                            | CERTIFICATION                                              |
|                                         | 1                                       |                                            |                                         | T                                             | ŀ                            |                            |                                                            |
|                                         | ,                                       |                                            |                                         | 1                                             | 1                            | l hereb                    | y certify that the information con-                        |
|                                         | 1                                       |                                            |                                         | i.                                            |                              | tained                     | herein is true and complete to the                         |
|                                         | .                                       |                                            |                                         | 1                                             | 1                            | best of                    | my knowledge and belief.                                   |
|                                         | 1                                       |                                            |                                         | 1                                             |                              |                            |                                                            |
|                                         | ł                                       |                                            |                                         | 1                                             |                              |                            | Ily work                                                   |
|                                         | <del>_</del>                            |                                            |                                         | ,<br>,                                        |                              | Name                       |                                                            |
|                                         | 1                                       |                                            |                                         | 1                                             |                              | Position                   |                                                            |
|                                         | 1 .                                     |                                            |                                         | i<br>i                                        |                              |                            | ling Clerk                                                 |
|                                         | 1                                       |                                            |                                         | 1                                             |                              | Company                    |                                                            |
|                                         | l Sec                                   |                                            |                                         | 1                                             |                              | E1 P                       | <u>aso Natural Gas</u>                                     |
|                                         |                                         | •                                          |                                         | 1                                             |                              | Date                       |                                                            |
|                                         |                                         |                                            |                                         | ł                                             |                              |                            | 7-20-85                                                    |
| ,,,,,,,,,,,,,,,,,,,,,,,,,,,,,,,,,,,,,,, | ,                                       |                                            |                                         |                                               | mm                           |                            | :                                                          |
|                                         | <i> </i>                                |                                            | ,,,,,,,,,,,,,                           | \ <i>\\\\\\\\\\\\\\\\\\\\\\\\\\\\\\\\\\\\</i> |                              | l hereb                    | y certify that the weil location                           |
|                                         |                                         | г – Г                                      | .5                                      |                                               |                              | showno                     | n this plat was plotted from field                         |
|                                         | ì                                       | 1                                          | · >                                     | ,<br>  ,                                      |                              |                            | factual surveys made by me or                              |
|                                         | I                                       |                                            |                                         |                                               |                              | -                          | supervision, and that the same                             |
|                                         | I                                       |                                            |                                         | ł                                             | 2                            | is true                    | and correct to the best of my                              |
|                                         |                                         |                                            | $\odot$                                 | 1                                             |                              | 1                          | ge and belief.                                             |
|                                         |                                         |                                            |                                         | l                                             |                              |                            | · · · · · · · · · · · · · · · · · · ·                      |
|                                         | 1                                       |                                            |                                         |                                               |                              | ļ                          | · · ·                                                      |
|                                         | i                                       |                                            |                                         |                                               |                              | Date Surve                 | yed                                                        |
|                                         |                                         |                                            |                                         |                                               | X                            | Septer                     | niner 13, 1985                                             |
| 5)                                      | 1                                       |                                            |                                         |                                               |                              |                            | Protessional Engineers                                     |
| -                                       |                                         |                                            |                                         |                                               |                              | ind Lan                    | d Surveyor                                                 |
| 530                                     | ,<br>                                   |                                            | ·                                       |                                               | Ŋ                            | Spile                      | C.F.F.C.L.                                                 |
|                                         | /////////////////////////////////////// |                                            | /////////////////////////////////////// |                                               | [[[[]]]]                     |                            |                                                            |