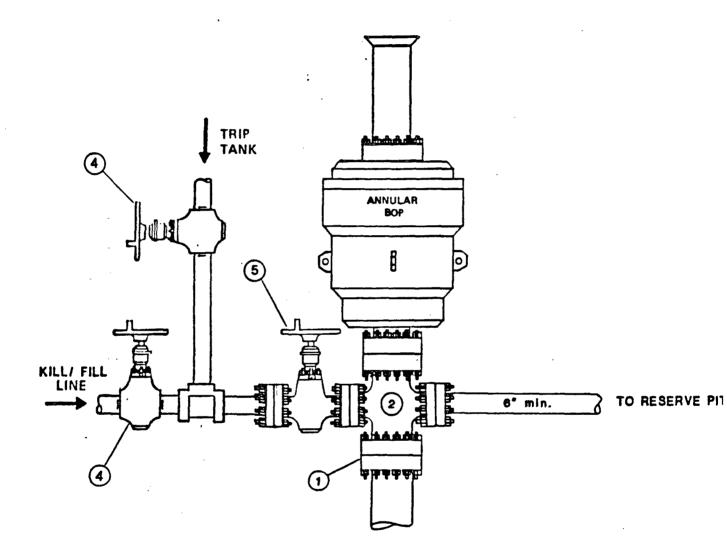

## CIVIL ENGINEERING GROUP LOCATION CONSTRUCTION/DRILLING HAZARDS

| WELL DEL | MEXICO ! | <u> </u>     | FIELD C                                | PLSBAD                                  | So.      |
|----------|----------|--------------|----------------------------------------|-----------------------------------------|----------|
| COUNTY.  | Eddy     |              | STATE_                                 | JEW MI                                  | EXICO    |
| BY RGG   | ,<br>>   | <del>-</del> | DATE                                   | 7-6-89                                  | <u> </u> |
|          | 419 F    |              | воок _7                                |                                         | _        |
| STAKED   |          |              | PAGE                                   |                                         |          |
|          |          |              | 28, 1                                  |                                         | -        |
|          |          |              |                                        |                                         |          |
|          |          |              |                                        |                                         |          |
|          |          |              |                                        | 1 1 1 1 1 1 1 1 1 1 1 1 1 1 1 1 1 1 1 1 |          |
|          |          |              |                                        |                                         |          |
|          | N        |              |                                        |                                         |          |
|          |          |              |                                        |                                         |          |
|          |          |              | ELEV                                   | 3251                                    |          |
|          |          | <b>\</b>     | X                                      |                                         | . /      |
|          |          | ^            | 7                                      |                                         | 14       |
|          |          |              | 150.                                   |                                         | oset.    |
| SRIGINAL | LOCATION | <u> </u>     | \\\\\\\\\\\\\\\\\\\\\\\\\\\\\\\\\\\\\\ |                                         |          |
| FALLS I  | 4 4 -    |              | Shark .                                | 100                                     |          |
| 660FNL   |          | 1000         | O OF                                   |                                         |          |
| 1980 FW  |          | Ž/.          | 3.                                     |                                         | -        |
|          |          |              |                                        |                                         |          |
|          |          | V / $/$      |                                        |                                         |          |