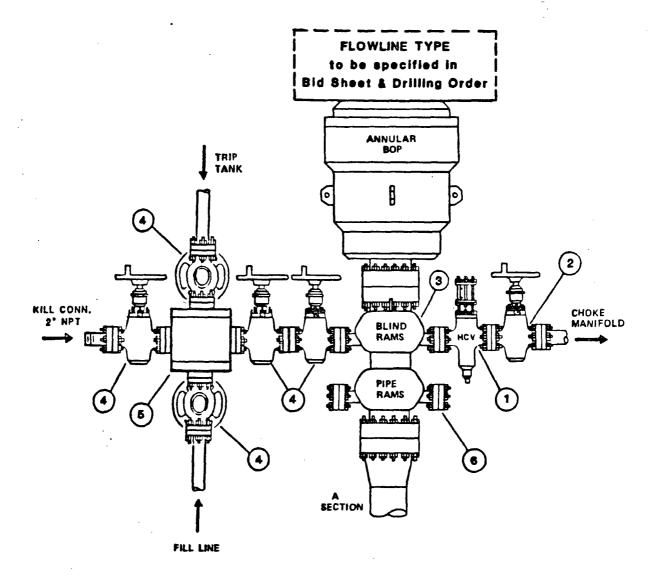

## CIVIL ENGINEERING GROUP LOCATION CONSTRUCTION/DRILLING HAZARDS

| WELL DEL | MEXICO ! | <u> </u>     | FIELD C                                | PLSBAD                                  | So.      |
|----------|----------|--------------|----------------------------------------|-----------------------------------------|----------|
| COUNTY.  | Eddy     |              | STATE_                                 | JEW MI                                  | EXICO    |
| BY RGG   | ,<br>>   | <del>-</del> | DATE                                   | 7-6-89                                  | <u> </u> |
|          | 419 F    |              | воок _7                                |                                         | _        |
| STAKED   |          |              | PAGE                                   |                                         |          |
|          |          |              | 28, 1                                  |                                         | -        |
|          |          |              |                                        |                                         |          |
|          |          |              |                                        |                                         |          |
|          |          |              |                                        | 1 1 1 1 1 1 1 1 1 1 1 1 1 1 1 1 1 1 1 1 |          |
|          |          |              |                                        |                                         |          |
|          | N        |              |                                        |                                         |          |
|          |          |              |                                        |                                         |          |
|          |          |              | ELEV                                   | 3251                                    |          |
|          |          | <b>\</b>     | X                                      |                                         | . /      |
|          |          | ^            | 7                                      |                                         | 14       |
|          |          |              | 150.                                   |                                         | oset.    |
| SRIGINAL | LOCATION | <u> </u>     | \\\\\\\\\\\\\\\\\\\\\\\\\\\\\\\\\\\\\\ |                                         |          |
| FALLS I  | 4 4 -    |              | Shark .                                | 100                                     |          |
| 660FNL   |          | 1000         | O OF                                   |                                         |          |
| 1980 FW  |          | Ž/.          | 3.                                     |                                         | -        |
|          |          |              |                                        |                                         |          |
|          |          | V / $/$      |                                        |                                         |          |