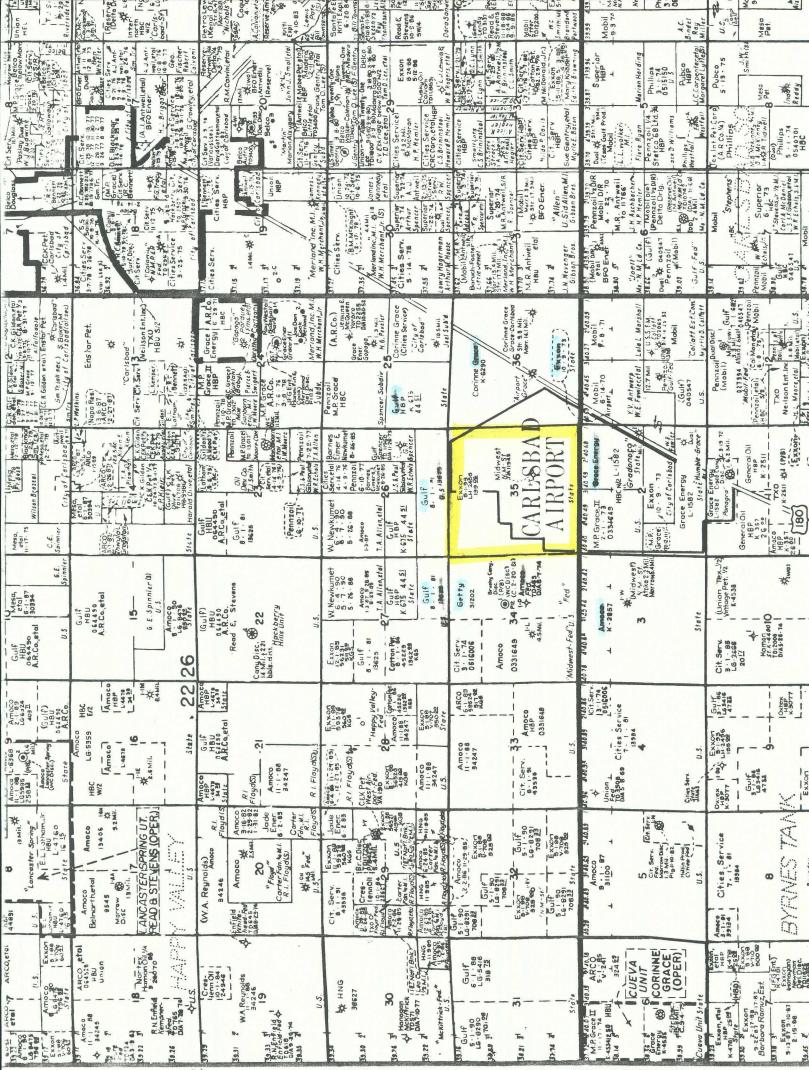

Release October 14, 1965

By De

医XON COMPANY, U.S.A.

POST OFFICE BOX 1600 • MIDLAND, TEXAS 79702-1600

PRODUCTION DEPARTMENT SOUTHWEST/ROCKY MOUNTAIN DIVISION

September 20, 1985

SEP 23 1985

Unorthodox Location COMPACE
New Mexico EY State #1
Sec. 35, T22S, R26E

Eddy County, New Mexico

NSC-2172

mission PULE-104F(I)

Undergnalid South Conferment Marrow

And 300 Acre deducation

Mr. Richard L. Stamets

New Mexico Oil Conservation Commission

P. O. Box 2088

Santa Fe, New Mexico 87501

And 300 Acre ded

Dear Mr. Stamets: - N/2. Sectur 35

Exxon Corporation requests administrative approval of an unorthodox location for the subject well based upon topographic conditions. This well will be located nearer than 660' from the nearest side boundary of the proration unit. This location was chosen because of topographic considerations (see hazard sketch attached).

419 FNL 5 1980 FWL Sed. 35, 7-255, L-26E

By copy (certified mail) of this letter, we are notifying all offset operators of our application to permit this well as an unorthodox location. If as an offset operator, you have no objection to this application, we request that you execute the attached waiver and forward a copy to the New Mexico Oil Conservation Commission and return one copy to this office (envelopes enclosed).