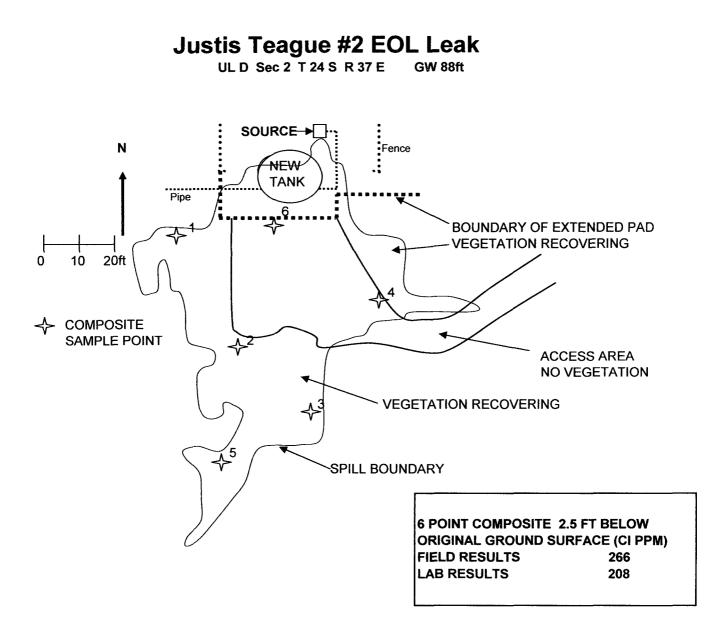

/.

- -- - \_

ł

BACKGROUND 200ft SOUTH OF SOURCE @ 6 IN 117 PPM

PHONE (915) 673-7001 • 2111 BEECHWOOD • ABILENE, TX 79603

PHONE (505) 393-2326 • 101 E. MARLAND • HOBBS NM 88240

ANALYTICAL RESULTS FOR RICE OPERATING CO. ATTN: HACK CONDER 122 W. TAYLOR HOBBS, NM 88240 FAX TO: (505) 397-1471

Receiving Date: 07/16/07 Reporting Date: 07/18/07 Project Number: NOT GIVEN Project Name: JUSTIS TEAGUE #2 EOL Project Location: NOT GIVEN Sampling Date: 07/16/07 Sample Type: SOIL Sample Condition: COOL & INTACT Sample Received By: AB Analyzed By: BC/HM

GRO DRO (C<sub>6</sub>-C<sub>10</sub>) (>C<sub>10</sub>-C<sub>28</sub>) CI\* (mg/Kg) (mg/Kg) (mg/Kg)

LAB NUMBER SAMPLE ID

| ANALYSIS [                  | DATE                                   | 07/17/07 | 07/17/07 | 07/16/07 |  |  |  |
|-----------------------------|----------------------------------------|----------|----------|----------|--|--|--|
| H12906-1 EXCAVATED 2 1/2 FT |                                        | <10.0    | <10.0    | . 208    |  |  |  |
|                             | COMPOSITE                              |          |          |          |  |  |  |
| ······                      | ······································ |          |          |          |  |  |  |
|                             | Name                                   |          |          |          |  |  |  |
| Quality Cont                | rol                                    | 748      | 735      | 510      |  |  |  |
| True Value QC<br>% Recovery |                                        | 800      | 800      | 500      |  |  |  |
|                             |                                        | 91.9     | 93.4     | 102      |  |  |  |
| <b>Relative</b> Per         | cent Difference                        | 1.4      | 2.4      | 2.0      |  |  |  |