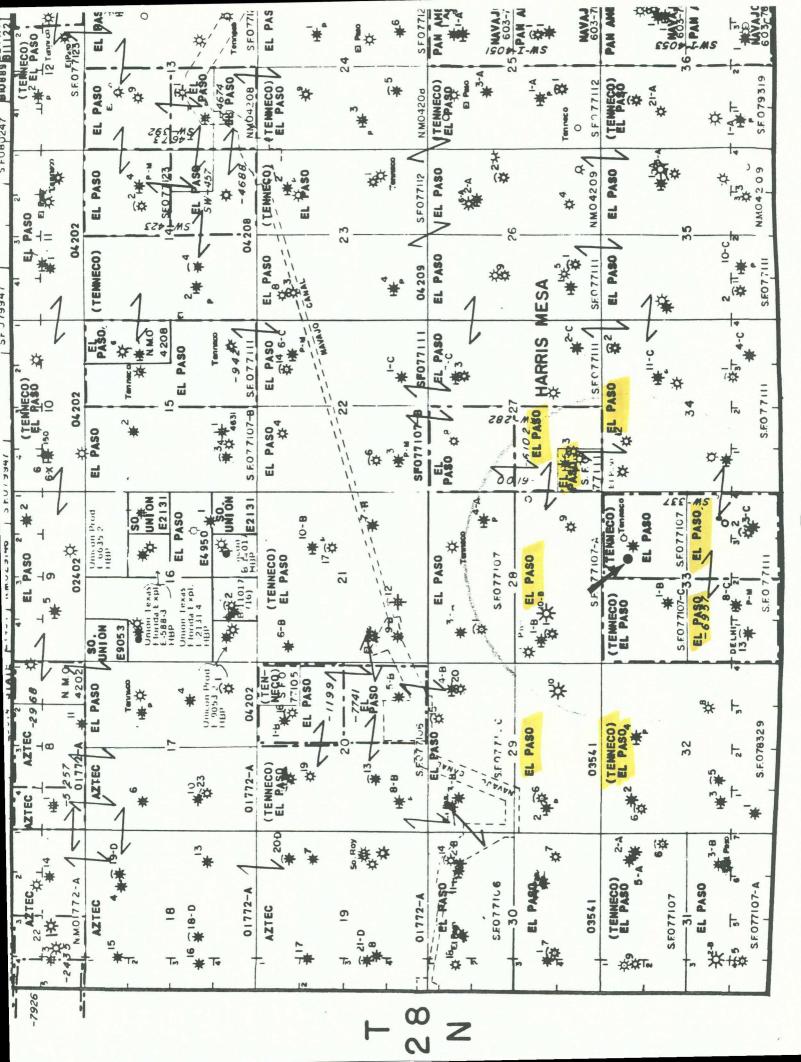

Duol Well Blano Mesaverle - 320 Hores N/2 Sec 33 Otere Chacra - 160 Hores NE14 Scu 33

RE: Michener A7arm 790' FNL, 1802' FEL Sec. 33, T28N R9W San Juan County, NM

Gentlemen:

Attached in duplicate (to each office) are a well location plat (C-102) with an ownership plat for the above referenced well.

Due to a pipeline and two gas wells to the east, this location does not meet state spacing requirements. This is the only geologic and topographic site acceptable.

Pursuant to the authority of Rule 104-F, we respectfully request your approval of an exemption to the standard well location requirements.