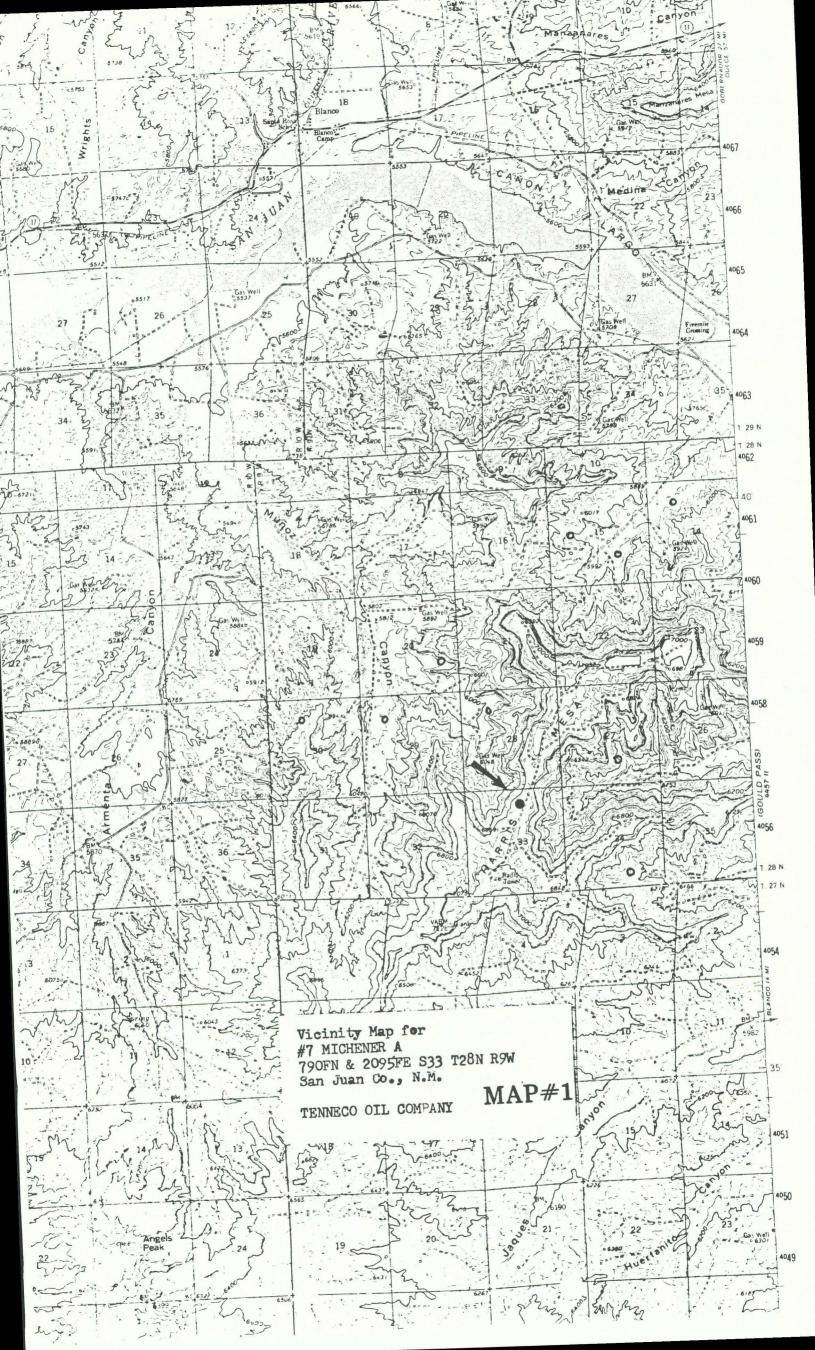

Duol Well Blano Mesaverle - 320 Hores N/2 Sec 33 Otere Chacra - 160 Hores NE14 Scu 33

RE: Michener A7arm 790' FNL, 1802' FEL Sec. 33, T28N R9W San Juan County, NM

Gentlemen:

Attached in duplicate (to each office) are a well location plat (C-102) with an ownership plat for the above referenced well.

Due to a pipeline and two gas wells to the east, this location does not meet state spacing requirements. This is the only geologic and topographic site acceptable.

Pursuant to the authority of Rule 104-F, we respectfully request your approval of an exemption to the standard well location requirements.