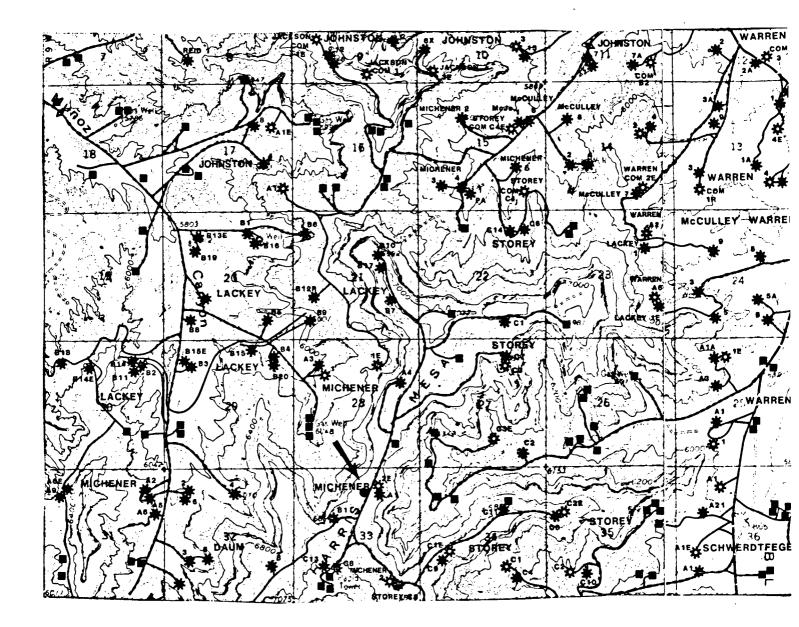

Duol Well Blano Mesaverle - 320 Hores N/2 Sec 33 Otere Chacra - 160 Hores NE14 Scu 33

RE: Michener A7arm 790' FNL, 1802' FEL Sec. 33, T28N R9W San Juan County, NM

Gentlemen:

Attached in duplicate (to each office) are a well location plat (C-102) with an ownership plat for the above referenced well.

Due to a pipeline and two gas wells to the east, this location does not meet state spacing requirements. This is the only geologic and topographic site acceptable.

Pursuant to the authority of Rule 104-F, we respectfully request your approval of an exemption to the standard well location requirements.