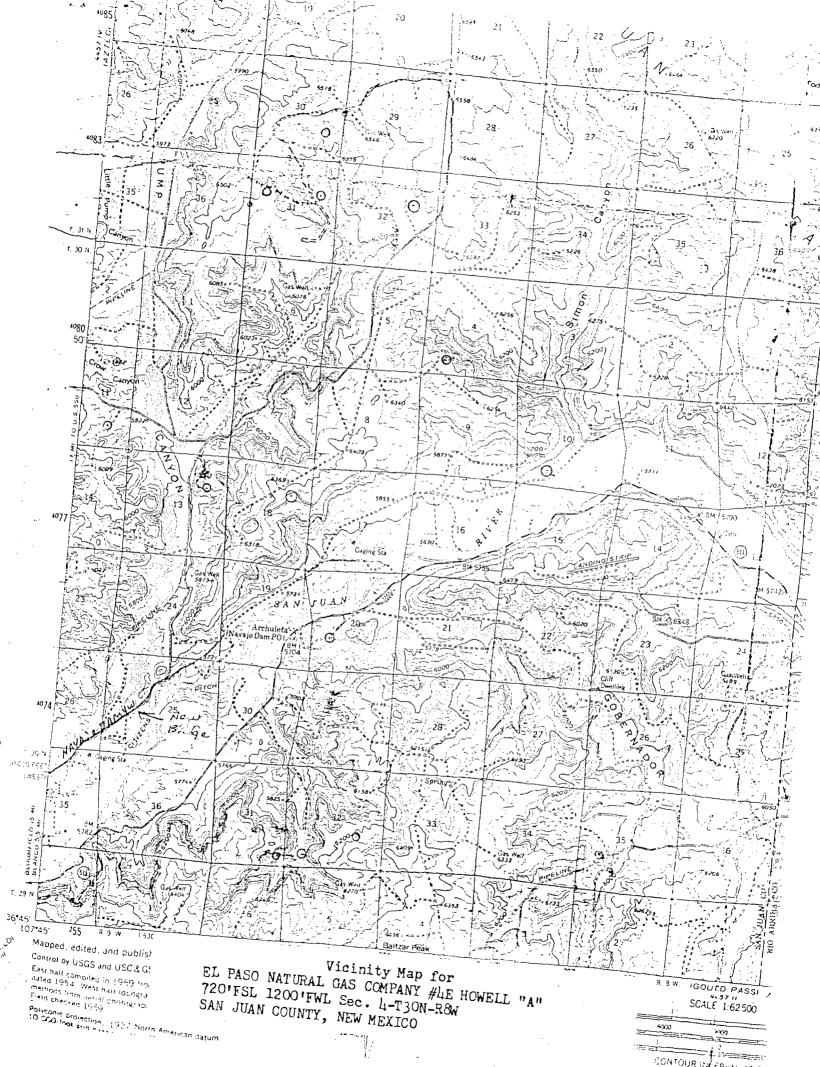

Extremely rough terrain in the form of very deep canyon makes it impossible to build an orthodox location in the southwest corner of Section 4.

A copy of this application is being submitted to all offset operators by certified mail with a request that they furnish your Santa Fe office with a Waiver of Objection, and return one copy to this office.

Plats showing the proposed well location and the terrain in Section 4, along with an ownership plat, are attached.

Sincerely yours,

Project Drilling Engineer

Texaco & Koch Industries

encl.