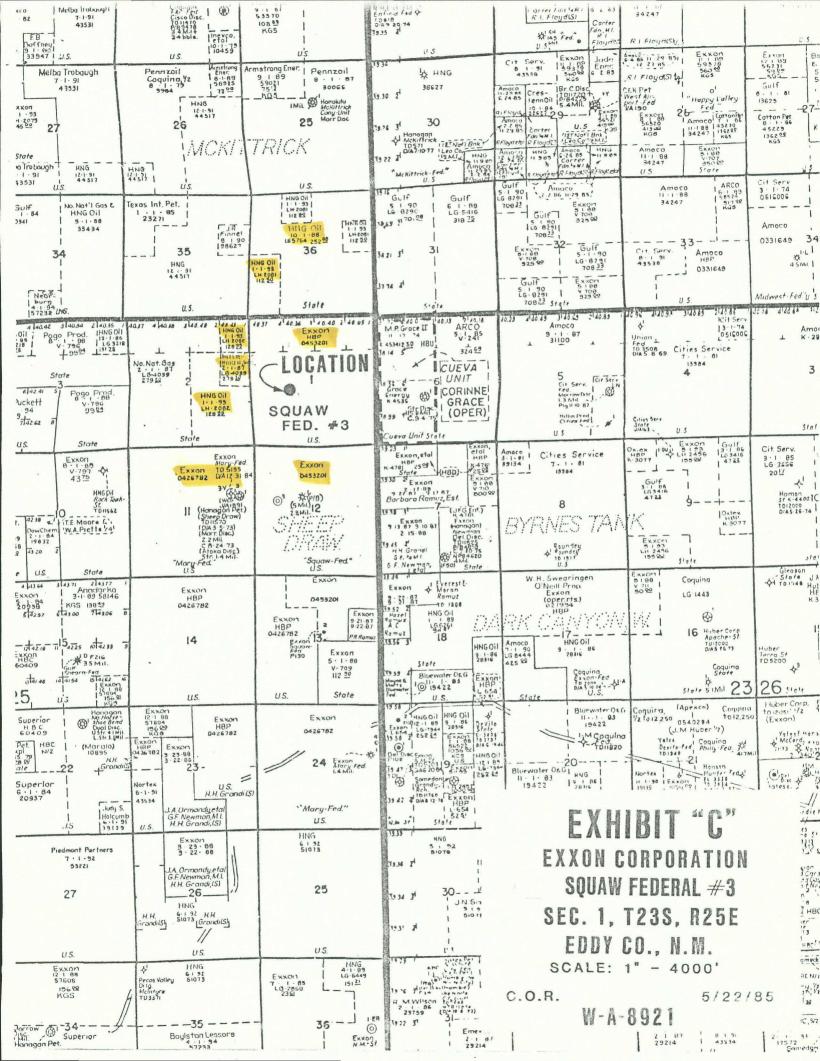

PRODUCTION DEPARTMENT MIDCONTINENT DIVISION

RULE-104 ALS

Unorthodox Location
Squaw Federal #3
Section 1-T23S-R25E
Eddy County, New Mexico

New Mexico Oil Conservation Commission P. O. Box 2088 Santa Fe, New Mexico 87501

Dear Mr. Stamets:

Undergnoled Sheep Draw Morrow. 320 Acridedualin

The BLM requested us to move our original location of 2130' FSL and 2160' FWL to 2479' FSL and 1880' FWL; therefore, Exxon Corporation requests administrative approval of this unorthodox location for the subject well based upon topographic conditions. This location is located nearer than 330' to the quarter-quarter section of the dedicated tract.

## \*See Instructions On Reverse Side

| Exxon Lse No.    | NEW MEXICO OIL CONSERVATION COMMISSION                          |
|------------------|-----------------------------------------------------------------|
| State Lse. No.   | WELL LOCATION AND ACREAGE DEDICATION PLAT                       |
| Federal Lse. No. | All distances must be from the outer boundaries of the Section. |

Form C-102 Supersedes C-128 Effective 1-1-65

| ederal Lse. No.                                                                                                                                | All dist                                     | ances must be from t | he outer boundaries o | of the Section. |                                                                                                  |                                                                            |  |
|------------------------------------------------------------------------------------------------------------------------------------------------|----------------------------------------------|----------------------|-----------------------|-----------------|--------------------------------------------------------------------------------------------------|----------------------------------------------------------------------------|--|
| Operator<br>Exxon Corpor                                                                                                                       | ation                                        | Lea                  | SQUAW FE              | DERAL           |                                                                                                  | Well No.                                                                   |  |
| Unit Letter Section                                                                                                                            | 1                                            | 23 5                 | 25E                   | County          | EDDY                                                                                             |                                                                            |  |
| Actual Footage Location o Z479' feet                                                                                                           | from the South                               | line and             | 1880' te              | et from the     | Vest                                                                                             | line                                                                       |  |
| Ground Level Elev: 3695                                                                                                                        | Producing Formation MORROW                   | P∞<br>SH             |                       |                 | Dedic                                                                                            | ated Acreage:<br>320 Acres                                                 |  |
| 1. Outline the acre                                                                                                                            | eage dedicated to th                         | e subject well b     | y colored pencil      | or hachure      | marks on the pla                                                                                 | t below.                                                                   |  |
| 2. If more than one lease is dedicated to the well, outline each and identify the ownership thereof (both as to working interest and royalty). |                                              |                      |                       |                 |                                                                                                  |                                                                            |  |
|                                                                                                                                                | e lease of different onitization             |                      |                       | , have the in   | nterests of all o                                                                                | wners been consoli-                                                        |  |
| Yes 🗍                                                                                                                                          | No If answer is '                            | 'yes," type of co    | nsolidation           |                 | <del></del>                                                                                      |                                                                            |  |
| If answer is "no<br>this form if nece                                                                                                          | o," list the owners as                       | nd tract descripti   | ons which have a      | ctually bee     | n consolidated.                                                                                  | (Use reverse side of                                                       |  |
| No allowable wi                                                                                                                                | ll be assigned to the rotherwise) or until a |                      |                       |                 |                                                                                                  |                                                                            |  |
| D                                                                                                                                              |                                              |                      | B 1                   | A               | CER                                                                                              | TIFICATION                                                                 |  |
|                                                                                                                                                | Ex<br> <br> <br> <br>                        | xon                  | 1                     |                 | · ·                                                                                              | that the information con-<br>true and complete to the<br>ledge and belief. |  |
| E                                                                                                                                              | <br>                                         | phied brook          | be it                 | н               | Сотрану Еххог                                                                                    | HEAD Corporation and, Texas                                                |  |
|                                                                                                                                                | 1 101 Jun & 2 1000                           | Thomas par           | in I                  |                 | Date 8-2                                                                                         | -85                                                                        |  |
| 1880° L                                                                                                                                        | 3 740° K                                     |                      | J                     | - P             | special on this pl<br>now of a supervi<br>under my supervi<br>is now and cor<br>knowledgy plants | at was playing from field                                                  |  |
|                                                                                                                                                |                                              | ·                    | <br>                  |                 | Date Surveyed 7-25 Registered Profess and/or Land Survey                                         | 1                                                                          |  |
|                                                                                                                                                |                                              |                      |                       |                 | Blue K                                                                                           | Kennell                                                                    |  |
| 0 330 660 '90 1:                                                                                                                               | 820 1650 1980 231C 26                        | 40 2000              |                       | <b>8</b> 00 0   | Certificate No. #9062                                                                            |                                                                            |  |