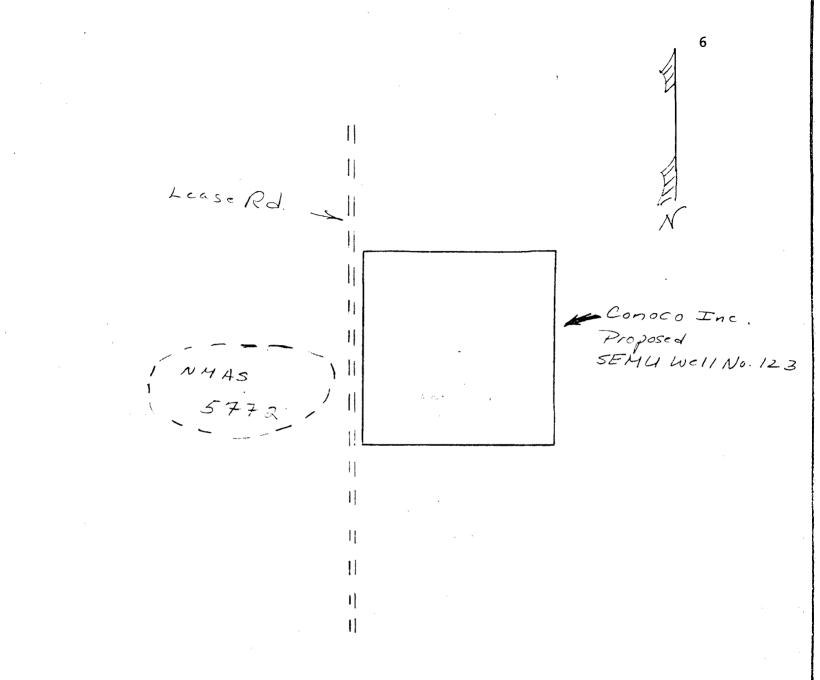

20, CONSERVATION DIVISION

的項研究

Conoco Inc. respectfully requests administrative approval to drill the subject well at an unorthodox loction in unit letter B, 230' FNL and 1650' FEL of Section 19, T-20S, R-38E, Lea County. This location is necessary in order to avoid a known archaeological site (NMAS 5772) and still provide the opportunity for commercial production potential. A previous location of 330' FNL and 2080' FEL of Section 19, T-20S, R-38E was staked and surveyed, but it was concluded by our contract archaeologist that the drilling pad would interfere with the archaeological site. The archaeologist informed us that a move to the west or south would not be possible because of the presence of artifacts occurring throughout this duned area. The proposed unorthodox location is approximately 114 feet north of the SEMU No. 72 well, however, the SEMU No. 72 is producing out of the Warren McKee/East Skaggs Abo pools and the SEMU No. 123 will be drilled to produce the Skaggs Drinkard/Warren Tubb pools.

Yours very truly,

Danald Wgahrow

ELK: jr

Fig. 2. Schematic representation showing CONOCO INC.'s proposed SEMU Well No. 123 vis a vis NMAS 5772 and existing north-south, lease road. Men and materiel are to avoid the archaeologically sensitive area altogether.