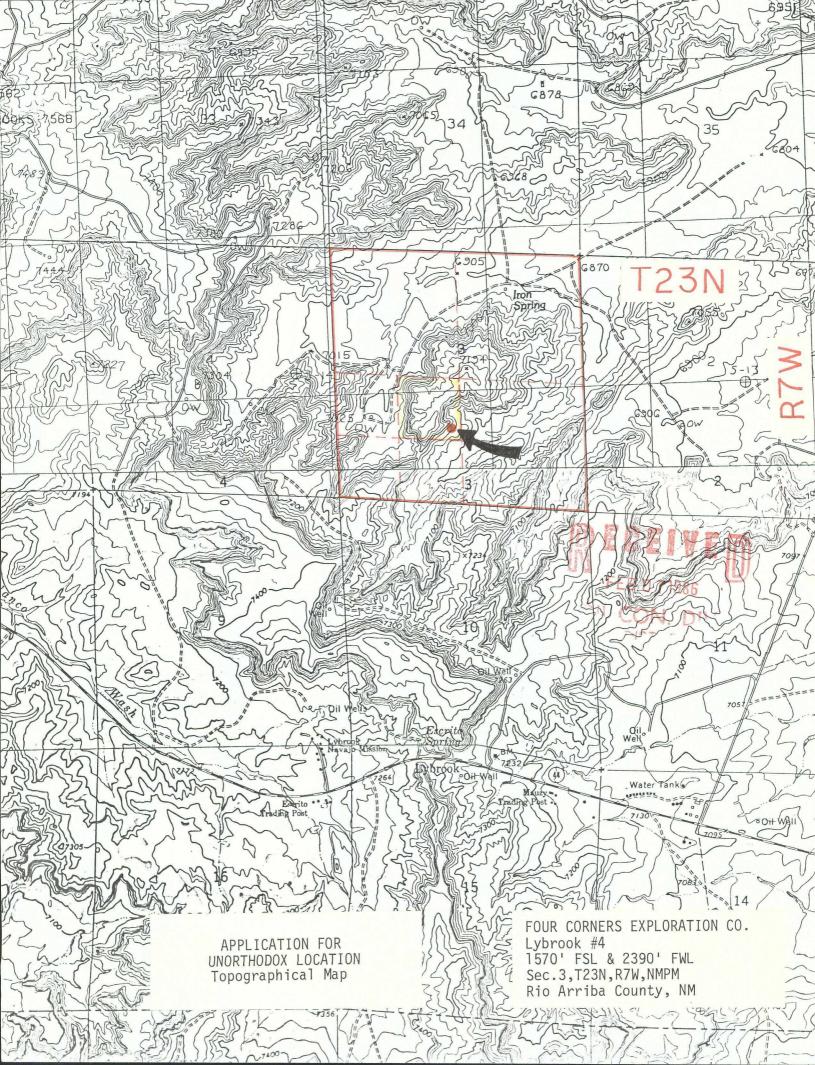

Dear Mr. Chavez:

We hereby request approval of an unorthodox location for the subject well. Copies of the well location plat, topographic map, and a production map showing offsetting operators are attached for your reference.

The unorthodox location is necessary due to topographic conditions: an orthodox location would be inacessible due to the presence of a high, steep mesa bordered by deep arroyos.

A copy of this application is being submitted to all offsetting operators by certified mail with a request that they furnish your office with a waiver of objection.