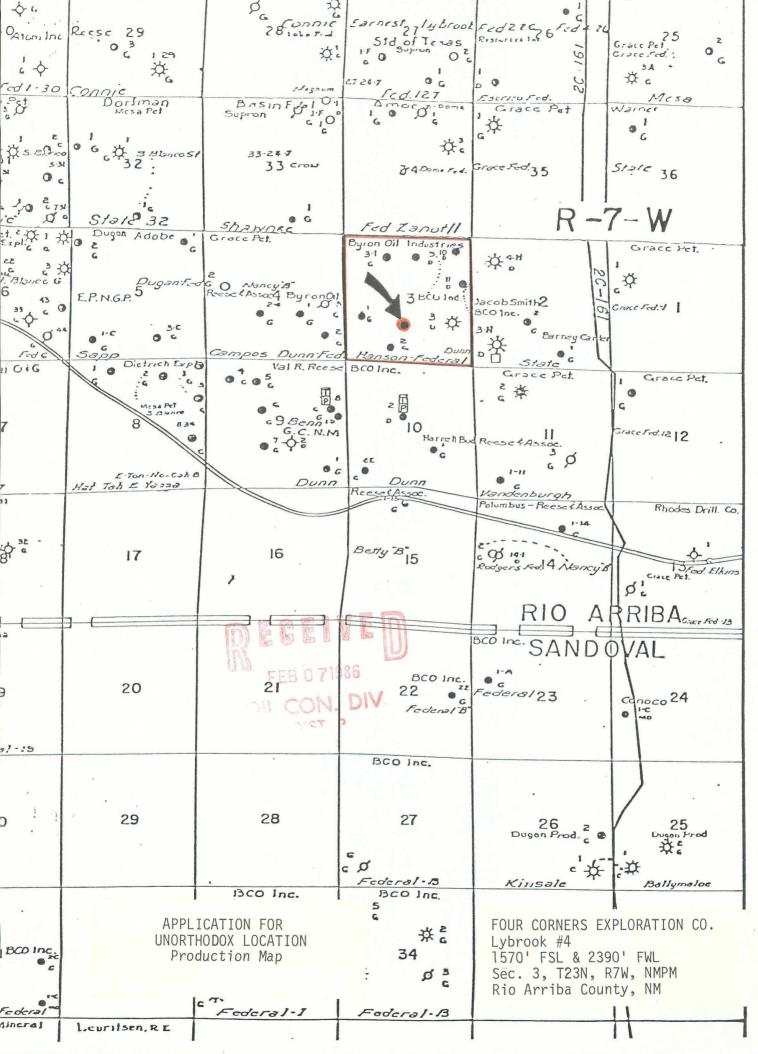

Dear Mr. Chavez:

We hereby request approval of an unorthodox location for the subject well. Copies of the well location plat, topographic map, and a production map showing offsetting operators are attached for your reference.