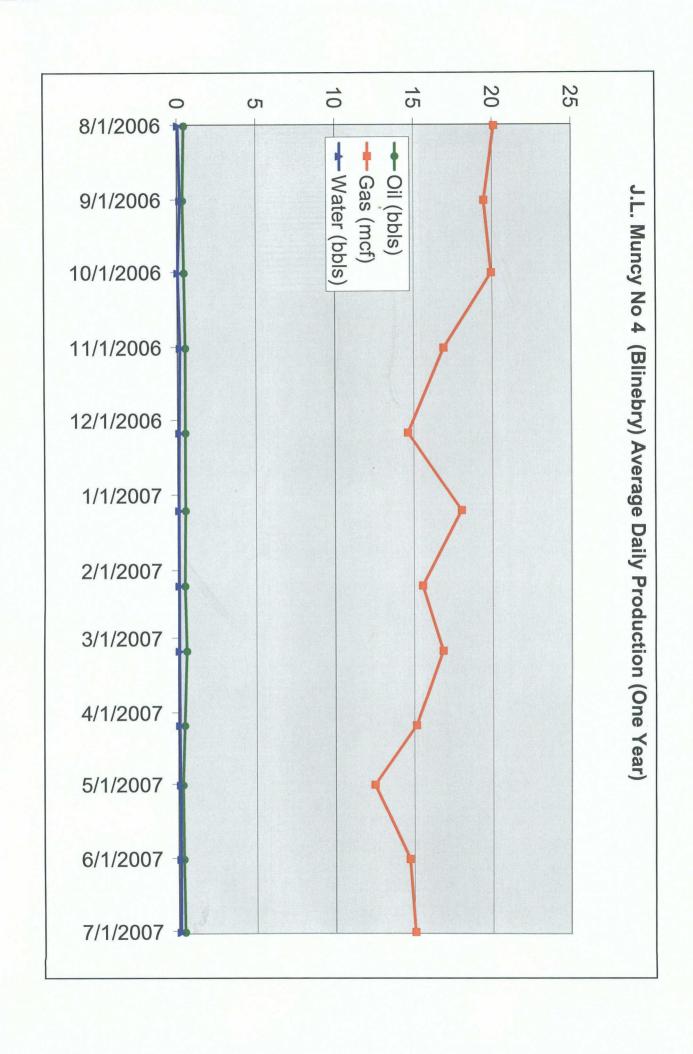

This well is already approved for simultaneous dedication of acreage with the J.L. Muncy wells No's 7 & 11 under SD 200614. Since Marathon has no production history for the J.L. Muncy No 4 in the Tubb, we are asking that Marathon be allowed to complete the well in the Tubb and provide allocation percentages to the NMOCD based on the incremental production gained with the Tubb completion activated. The Tubb formation in this area is very near depleted as indicated by the rates of Marathon's other Tubb producing wells on this lease. I have included production information for the No's 7 & 11 with this application showing the daily rates for those wells. The Tubb, Drinkard Abo, and Blinebry formations in the J.L. Muncy lease are held under identical ownership.