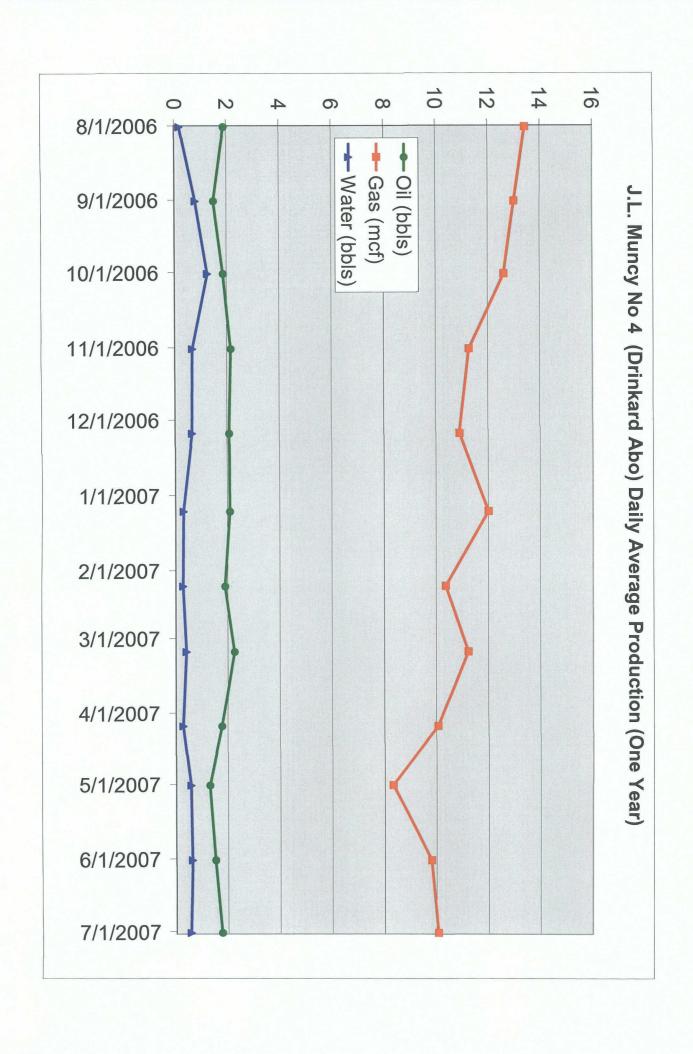

This well is already approved for simultaneous dedication of acreage with the J.L. Muncy wells No's 7 & 11 under SD 200614. Since Marathon has no production history for the J.L. Muncy No 4 in the Tubb, we are asking that Marathon be allowed to complete the well in the Tubb and provide allocation percentages to the NMOCD based on the incremental production gained with the Tubb completion activated. The Tubb formation in this area is very near depleted as indicated by the rates of Marathon's other Tubb producing wells on this lease. I have included production information for the No's 7 & 11 with this application showing the daily rates for those wells. The Tubb, Drinkard Abo, and Blinebry formations in the J.L. Muncy lease are held under identical ownership.