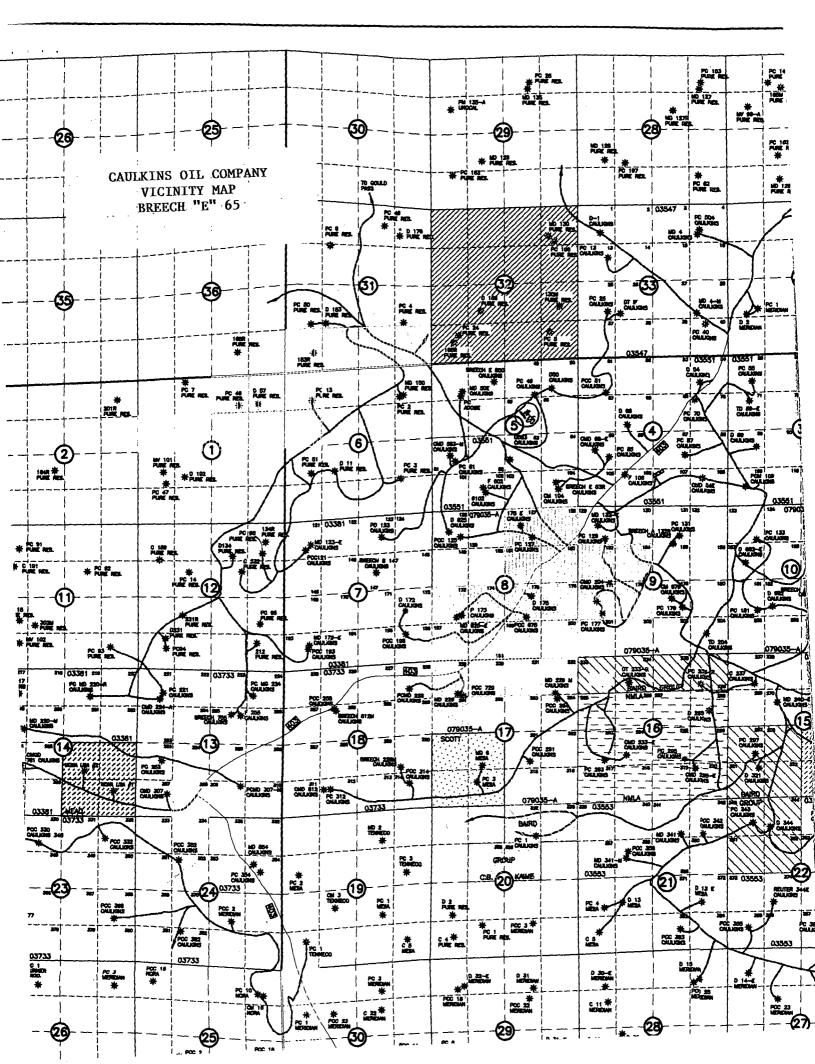

APPLICATION TYPE \_\_\_\_Single Well \_\_Establish Pre-Approved Pools EXISTING WELLBORE \_\_X Yes \_\_\_\_No

County

|                      |    | DH                               | C-3947         |
|----------------------|----|----------------------------------|----------------|
| Caulkins Oil Company |    | 1409 W. Aztec, Blvd., Suite 7, A | ztec, NM 87410 |
| Operator             |    | Address                          |                |
| BREECH "E"           | 65 | UNIT G - SEC. 5-26N-6W           | Rio Arriba     |

Unit Letter-Section-Township-Range

OGRID No. 003824 Property Code 2459 API No. 30-039-29415 Lease Type: X Federal State Fee

Well No.

| DATA ELEMENT                                                                                                                                                                                   | UPPER ZONE                                                             | INTERMEDIATE ZONE                             | LOWER ZONE                                                                     |  |  |  |
|------------------------------------------------------------------------------------------------------------------------------------------------------------------------------------------------|------------------------------------------------------------------------|-----------------------------------------------|--------------------------------------------------------------------------------|--|--|--|
| Pool Name                                                                                                                                                                                      | South Blanco Tocito Ol                                                 | -                                             | Basin Dakota PLO                                                               |  |  |  |
| Pool Code                                                                                                                                                                                      | 06460                                                                  |                                               | 71599                                                                          |  |  |  |
| Top and Bottom of Pay Section<br>(Perforated or Open-Hole Interval)                                                                                                                            | 6748 6741'                                                             |                                               | 7432' – 7346'                                                                  |  |  |  |
| Method of Production<br>(Flowing or Artificial Lift)                                                                                                                                           | Flowing                                                                |                                               | Flowing                                                                        |  |  |  |
| Bottomhole Pressure<br>(Note: Pressure data will not be required if the bottom<br>perforation in the lower zone is within 150% of the<br>depth of the top perforation in the upper zone)       |                                                                        |                                               |                                                                                |  |  |  |
| Oil Gravity or Gas BTU<br>(Degree API or Gas BTU)                                                                                                                                              | Estimated 1248                                                         |                                               | 1124                                                                           |  |  |  |
| Producing, Shut-In or<br>New Zone                                                                                                                                                              | New zone                                                               |                                               | Producing                                                                      |  |  |  |
| Date and Oil/Gas/Water Rates of<br>Last Production.<br>(Note: For new zones with no production history,<br>applicant shall be required to attach production<br>estimates and supporting data.) | Date: Estimated<br>Rate: Gas Oil Water<br>200 3.0 .10<br>MCF/D Bbl Bbl | Date:<br>Rate: Gas Oil Water<br>MCF/D Bbl Bbl | Date: 12 month average<br>Rate: Gas Oil Water<br>193 .34 1.67<br>MCF/D Bbl Bbl |  |  |  |
| Fixed Allocation Percentage<br>(Note: If allocation is based upon something other                                                                                                              | Gas Oil                                                                | Gas Oil                                       | Gas Oil                                                                        |  |  |  |
| than current or past production, supporting data or explanation will be required.)                                                                                                             | 51 % 90 %                                                              | % %                                           | 49 % 10 %                                                                      |  |  |  |