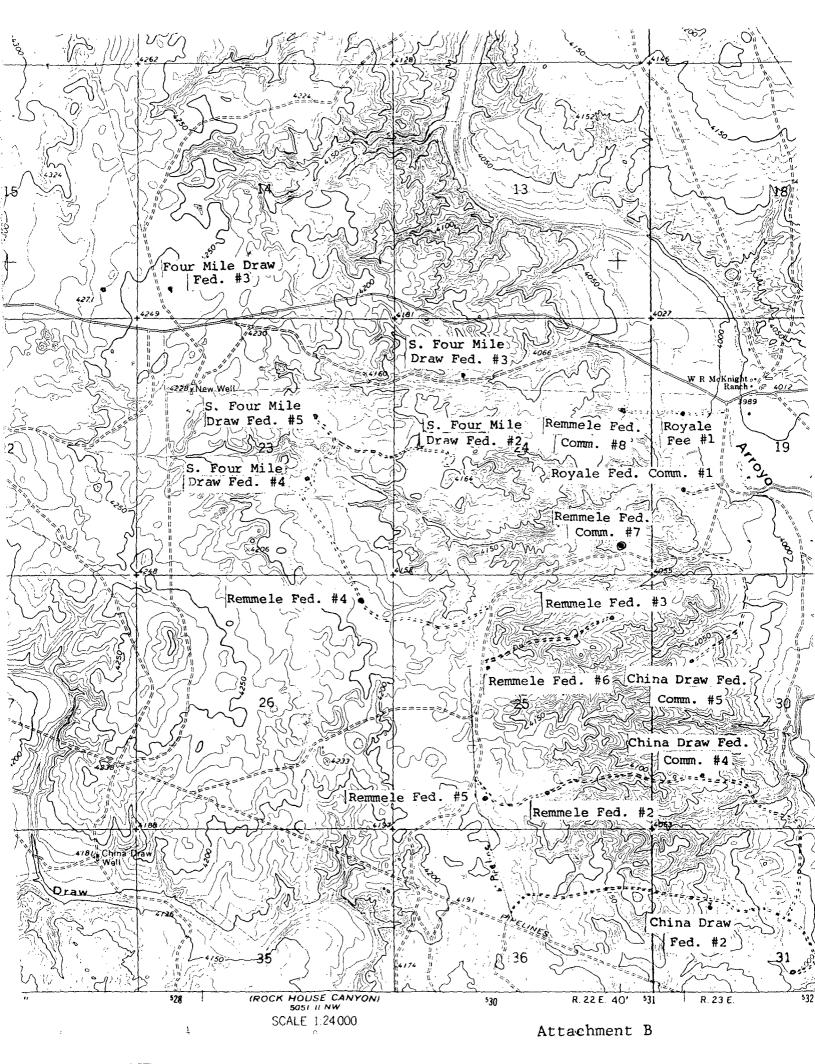

RE: Well Location

SE/4 Sec. 24-6S-22E

Chaves County, New Mexico

Gentlemen:

McKay Oil Corporation desires to drill a Federal lease in the SE/4 of Section 24, Township 6 South, Range 22 East, NMPM. Attachment "A) Due to topography and geological problems, McKay Oil is requesting an unorthodox location.

The well was originally staked at 660' feet from the South line and 660' feet from the East line. Due to the terrain, the BLM would not approve this location or any other normal location within this particular drilling spacing unit. (See Attachment "B")

The Southern half of this quarter section was chosen because of geological data on wells to the South, East and West. much is know about the area to the North and an unorthox location would also be required anywhere in the north half of this quarter section. Therefore, it is our opinion that this location would be the only economical and productive location to drill. attachment "C")

All minerals surrounding this proration unit are leased to McKay Oil Corporation. (See Attachment "A")

Therefore, McKay Oil requests that the O.C.D. approve the unorthodox location located at 599' feet from the East line and 576' feet from the South line Section 24, Township 6 South, Range 22 East, NMPM, which has been approved by the BLM and the Eastern New Mexico Archological Service.