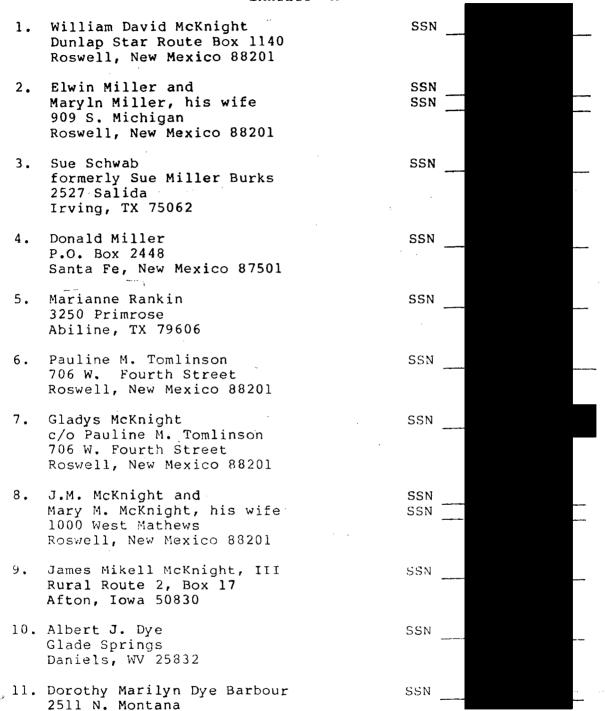

rs feit to execute this lease, it shall nevertheless be binding upon the party or parties executing the same.

11. Leases, its or his successors, heirs and assigns, shall have the right at any time to currender this lease, in whole or in part, to lessor or his heirs, successors, and assigns by delivering or mailing a revease thereof to the lessor, or by placing a release thereof to the lessor, or by placing a release thereof to the lessor, or by placing a release thereof of record in the county in which said land is situated thereupon lessee shall be relieved from all obligations, expressing or interest or releases.

See items 1-4 Addendum to Lease of McKnight Heirs with McKay Oil Corporation attached hereto and incorporated herein for all purposes.

#### MCKNIGHT LEASE

#### EXHIBIT "A"



Roswell, New Mexico 88201

#### EXHIBIT "B" '

#### ADDENDUM TO LEASE OF MCKNIGHT HEIRS

#### WITH MCKAY OIL CORPORATION

#### DATED: December 6, 1985

- l. Lessee shall commence the drilling of at least one well, on a legal location of its choice, on this acreage within 60 days from the execution of this lease. The well shall be drilled to a depth sufficient to test the Abo formation. For the purpose of this lease the term "on this acreage" shall mean acreage which would be included in a drilling proration unit as defined by the New Mexico Oil Conversation Commission and acreage communitized. In the event that said well is not drilled within 60 days from the execution of this lease, this lease shall be null and void as to all acreage included herein.
- 2. Upon the official completion of