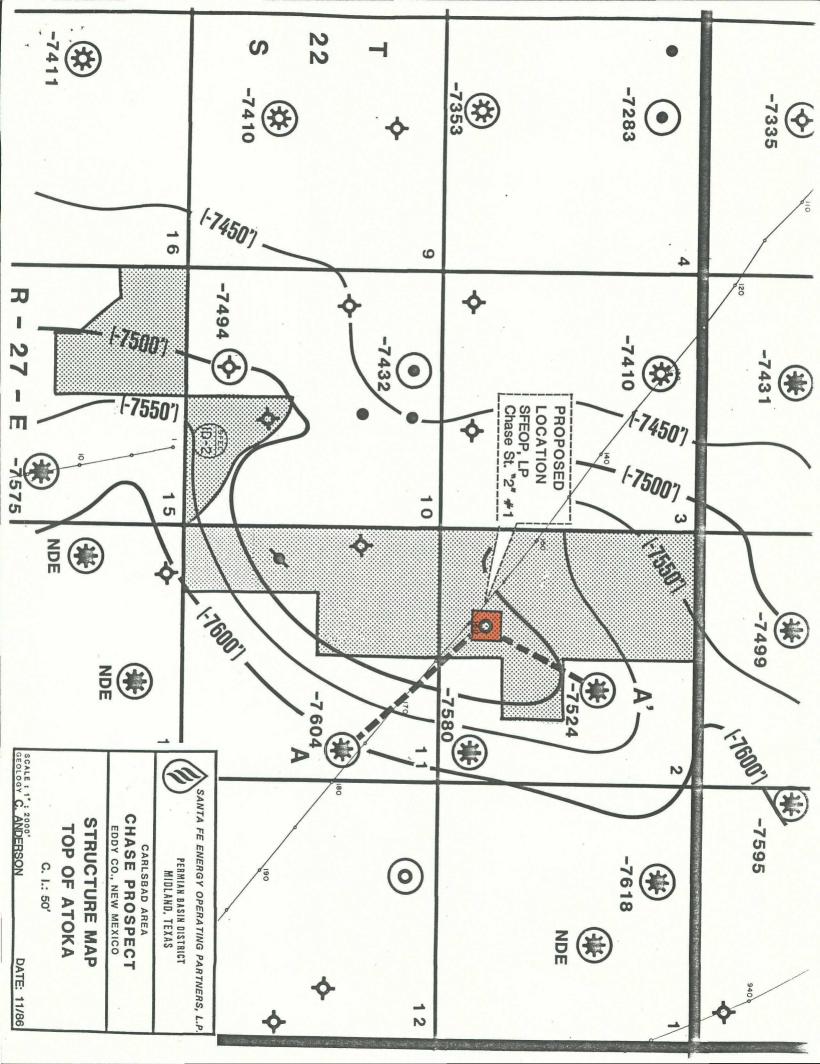

|





Santa Fe Pacific Exploration Company Managing General Partner

VIA PUROLATOR

November 24, 1986

State of New Mexico Oil Conservation Division 310 Santa Fe Trail Santa Fe, New Mexico 87501

ATTN: David Catanach Examiner

> Re: Chase State #2-1 990' FSL, 1980' FWL Section 2, T-22-S, R-27-E Eddy County, New Mexico

Gentlemen:

With reference to Santa Fe Energy Operating Partners, L.P. request for Administrative Approval of the referenced unorthodox location, enclosed please find a copy of TXO Production Company's waiver letter pertaining to same. Also, please be advised that Western Oil Producers Inc. has agreed to rescind their objection to this unorthodox location. Western will forward a copy of their waiver letter in the near future.

As discussed in a recent meeting, Santa Fe Energy wo