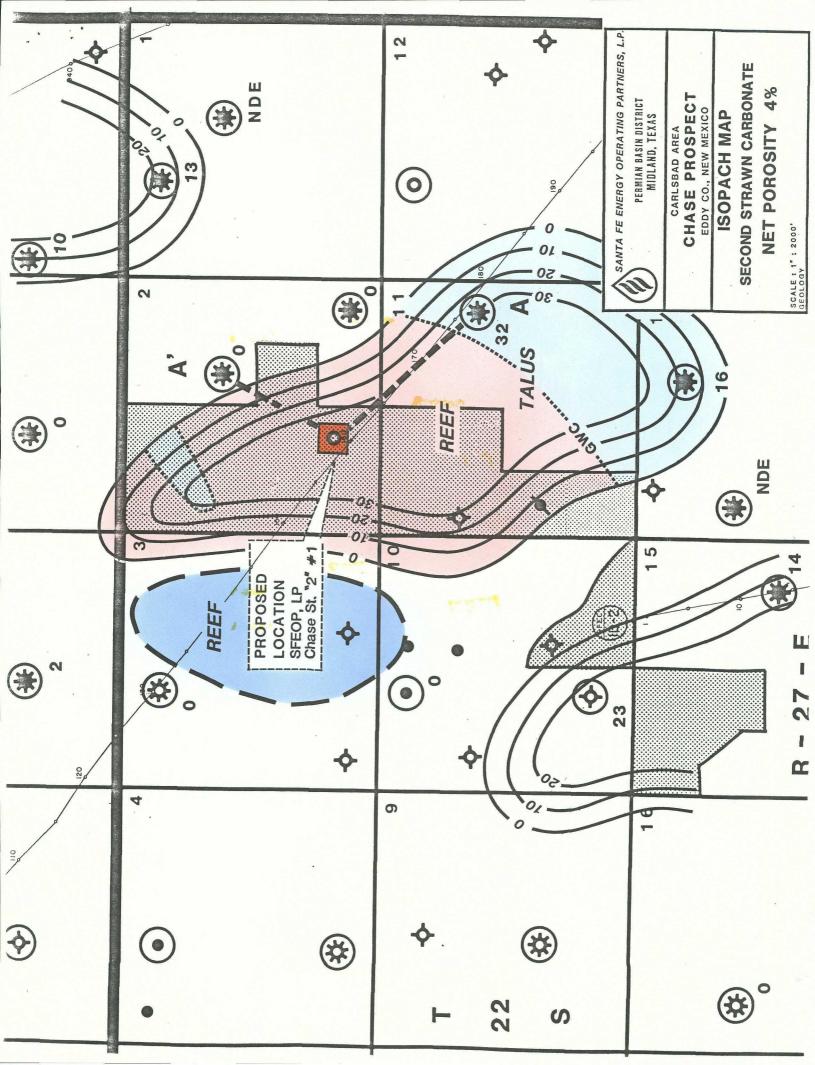

|





Santa Fe Pacific Exploration Company Managing General Partner

VIA PUROLATOR

November 24, 1986

State of New Mexico Oil Conservation Division 310 Santa Fe Trail Santa Fe, New Mexico 87501

ATTN: David Catanach Examiner

> Re: Chase State #2-1 990' FSL, 1980' FWL Section 2, T-22-S, R-27-E Eddy County, New Mexico

Gentlemen:

With reference to Santa Fe Energy Operating Partners, L.P. request for Administrative Approval of the referenced unorthodox location, enclosed please find a copy of TXO Production Company's waiver letter pertaining to same. Also, please be advised that Western Oil Producers Inc. has agreed to rescind their objection to this unorthodox location. Western will forward a copy of their waiver letter in the near future.

As discussed in a recent meeting, Santa Fe Energy