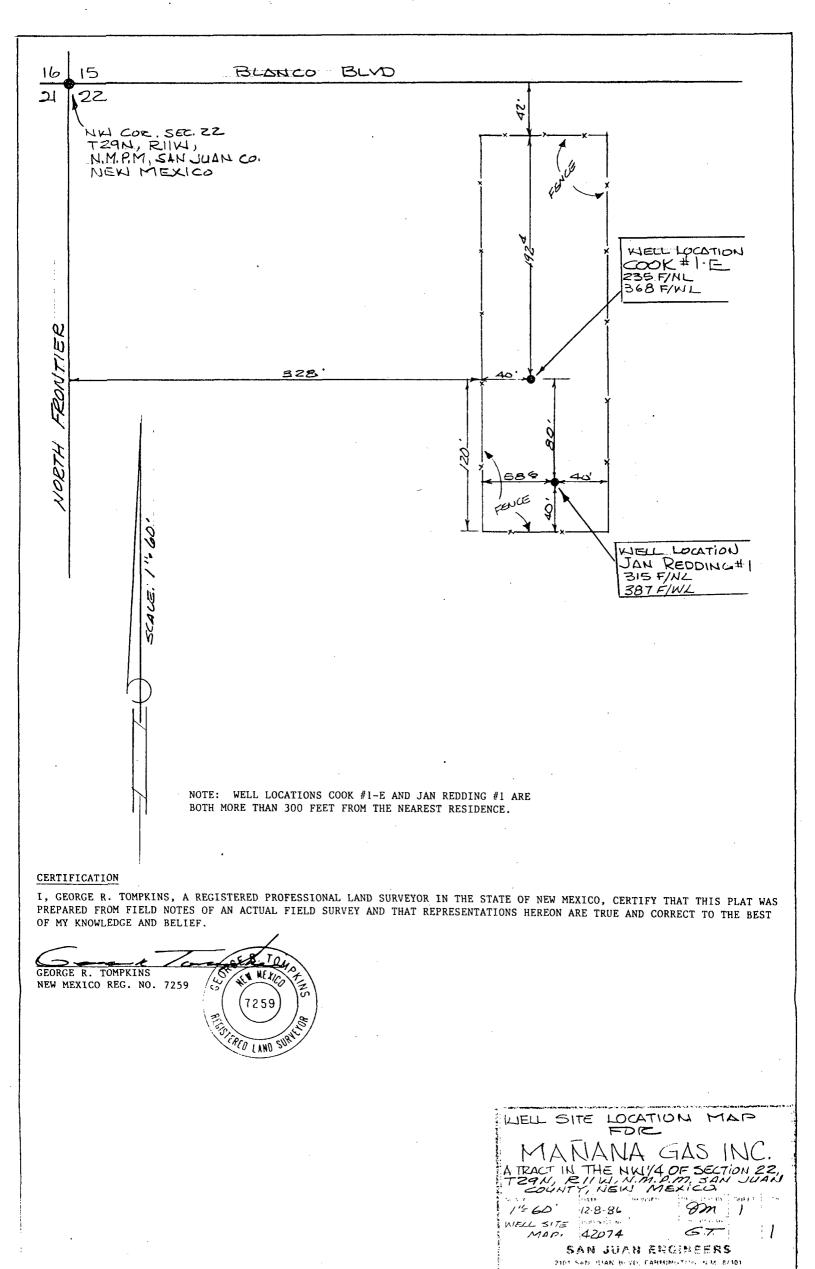

December 10, 1986

Re: Proposed Nonstandard Location Manana Gas, Inc. Jan Redding #1 D-22-29N-11W

Gentlemen:

Enclosed is an application for nonstandard location for the subject well to be located <u>315</u> FNL and <u>387</u> FWL of Section 22, T-29N-11W, San Juan County, New Mexico.

RULE-104 F(I) Otero Chac ra Pool 160 aus dod. NW/4, Sectur 22

M/SL-2306

Gentlemen:

We hereby request a nonstandard location for a well to be drilled 315 feet from the North line and 387 feet from the East line of Section 22, T29N-R11W, San Juan County, due to topographical conditions.

Any standard location in the North half of the Northwest guarter sectionwould be too close to residential housing and would violate, the City of Bloomfield ordinance which required that no well can be drilled within 300 feet of a residence. The City of Bloomfield has grown so much recently that only a narrow strip approximately 160 feet wide and 800 feet long could meet that requirement. The proposed location is within that narrow strip.

Also enclosed are the well location plat and an offset ownership plat.

If further information is needed, please contact us.

Yours very truly,

TI Hartman

Ed Hartman President, Manana Gas, Inc.

EMH: nh

Enclosures as stated