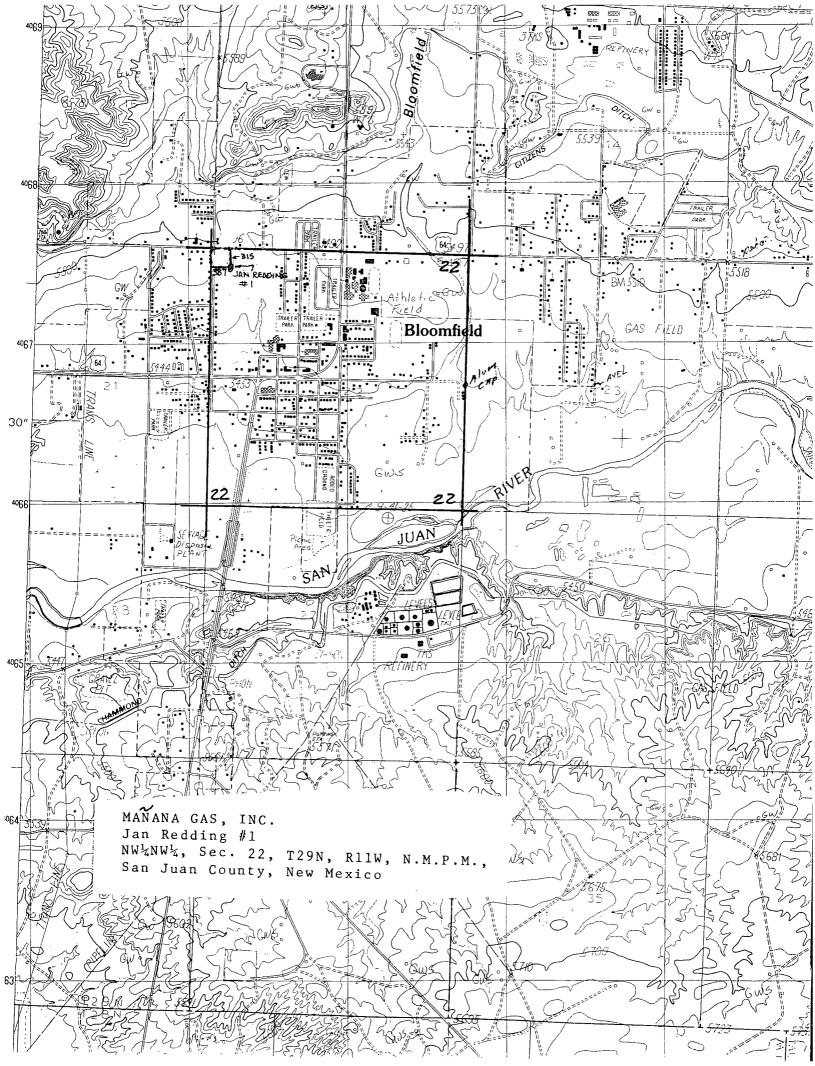

December 10, 1986

Re: Proposed Nonstandard Location Manana Gas, Inc. Jan Redding #1 D-22-29N-11W

Gentlemen:

Enclosed is an application for nonstandard location for the subject well to be located <u>315</u> FNL and <u>387</u> FWL of Section 22, T-29N-11W, San Juan County, New Mexico.

RULE-104 F(I) Otero Chac ra Pool 160 aus dod. NW/4, Sectur 22

M/SL-2306

Gentlemen:

We hereby request a nonstandard location for a well to be drilled 315 feet from the North line and 387 feet from the East line of Section 22, T29N-R11W, San Juan County, due to topographical conditions.