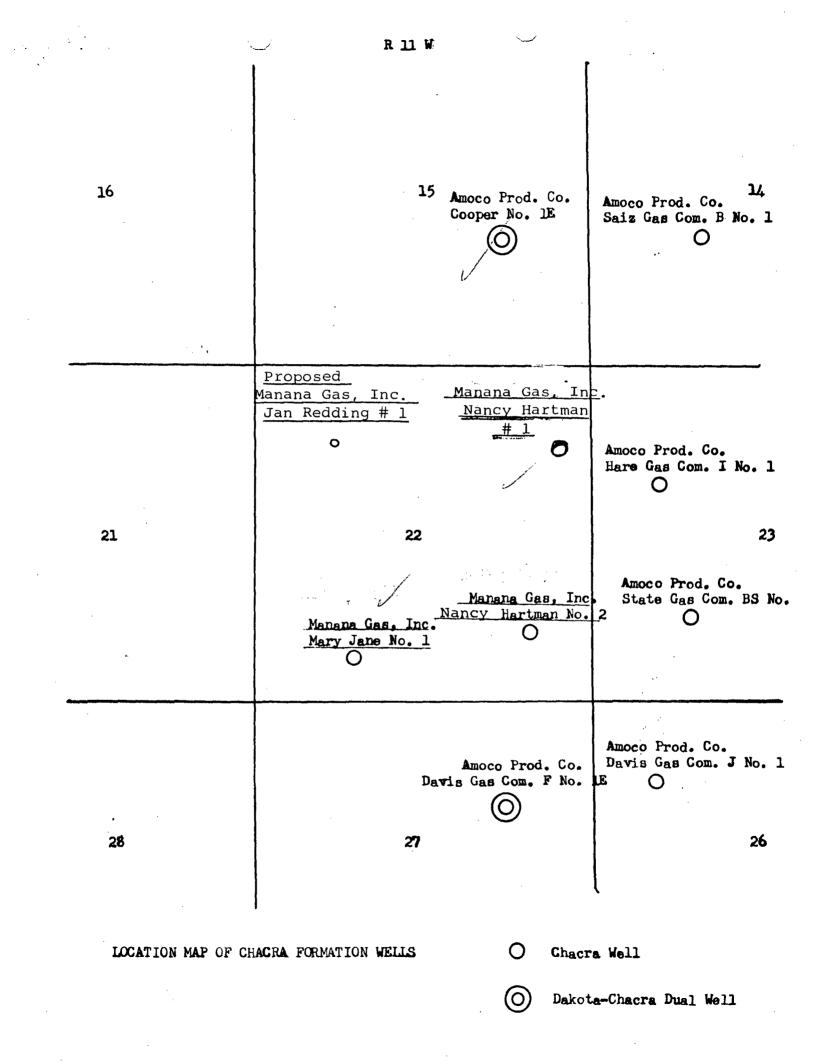

Copies of this application are being sent by certified mail to all offset operators of wells which are completed in the Chacra formation. The names and addresses of all these operators are shown on an attached sheet.

Also enclosed are the well location plat and an offset ownership plat.

If further information is needed, please contact us.

Yours very truly,

TI Hartman

Ed Hartman President, Manana Gas, Inc.

EMH: nh

Enclosures as stated