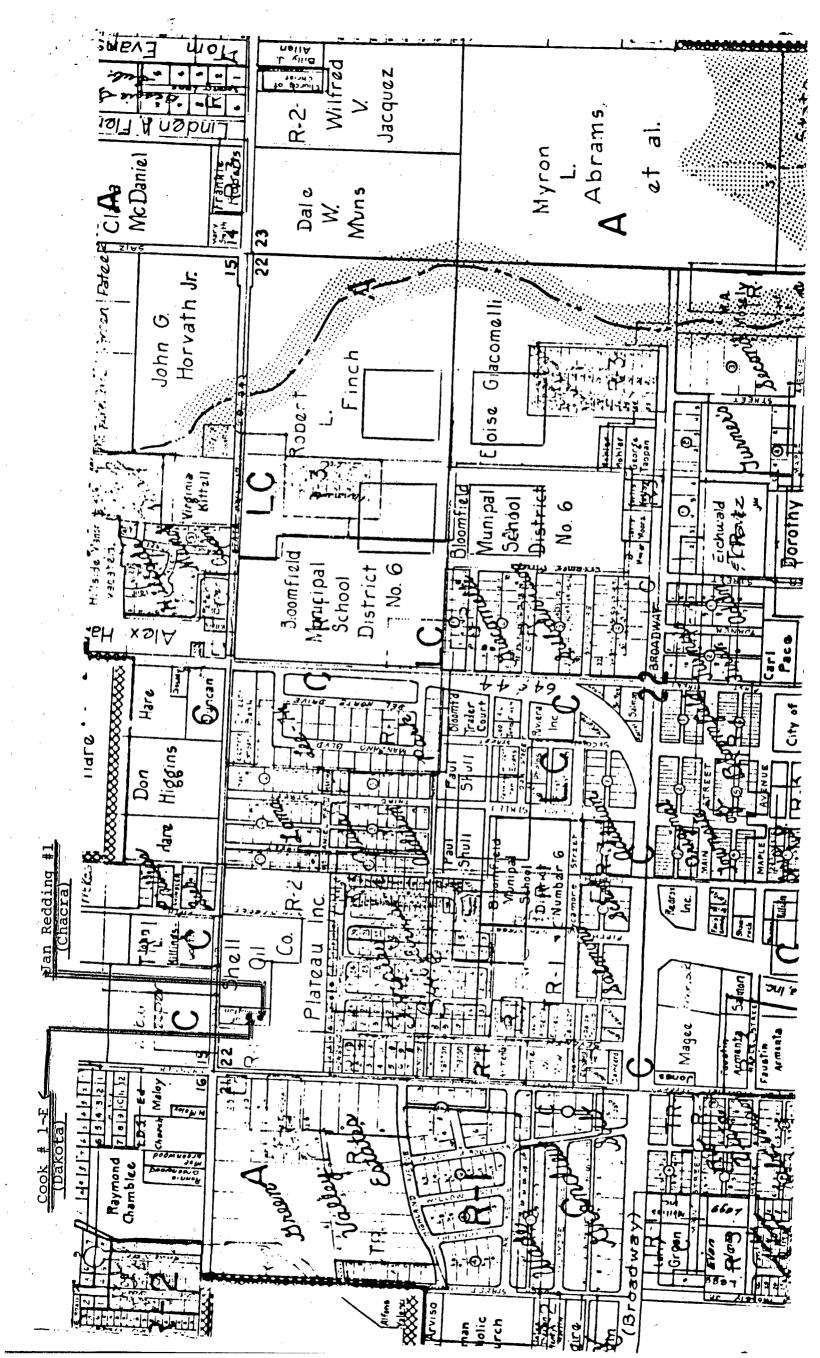

December 10, 1986

Re: Proposed Nonstandard Location Manana Gas, Inc. Jan Redding #1 D-22-29N-11W

Gentlemen:

Enclosed is an application for nonstandard location for the subject well to be located <u>315</u> FNL and <u>387</u> FWL of Section 22, T-29N-11W, San Juan County, New Mexico.

Oil Conservation Commission P.O. Box 2088 Santa Fe, New Mexico 87501

Re: Application for Nonstandard Location Manana Gas, Inc. Jan Redding #1, 315 FNL, 387\_FWE D-22-29N-11W, San Juan County Bloomfield-Chacra Hero

RULE-104 F(I) Otero Chac ra Pool 160 aus dod. NW/4, Sectur 22

M/SL-2306

Gentlemen:

We hereby request a nonstandard location for a well to be drilled 315 feet from the North line and 387 feet from the East line of Section 22, T29N-R11W, San Juan County, due to topographical conditions.

Any standard location in the North half of the Northwest guarter sectionwould be too close to residential housing and would violate, the City of Bloomfield ordinance which required that no well can be drilled within 300 feet of a residence. The City of Bloomfield has grown so much recently that only a narrow strip approximately 160 feet wide and 800 feet long could meet that requirement. The proposed location is within that narrow strip.

Copies of this application are being sent by certified mail to all offset operators of wells which are completed in the Chacra formation. The names and addresses of all these operators are shown on an attached sheet.

Also enclosed are the well location plat and an offset ownership plat.

If further information is needed, please contact us.

Yours very truly,

TI Hartman

Ed Hartman President, Manana Gas, Inc.

EMH: nh

Enclosures as stated