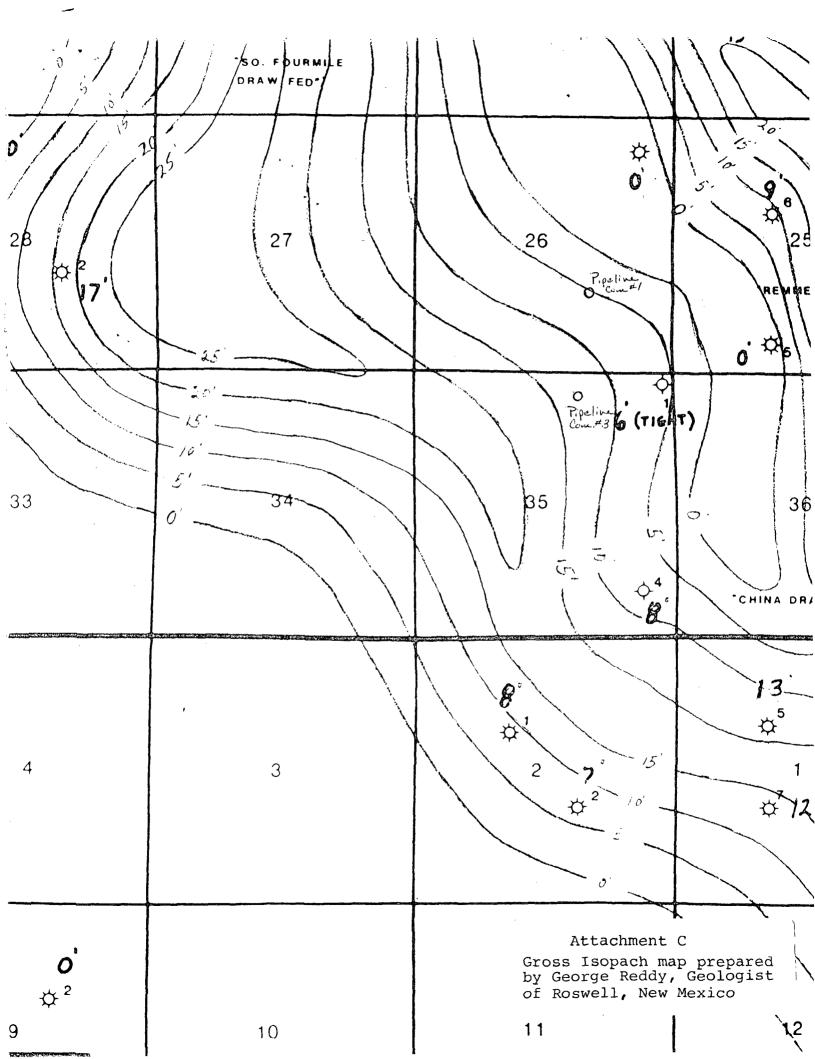

The Northwest quarter of this quarter section was chosen because of geological data on surrounding wells. Further, any location in this quarter section that would be feasible to drill would have to be a non-standard location. Therefore, it is our opinion that this location would be the best economical and productive location to drill. (See attachment "C")