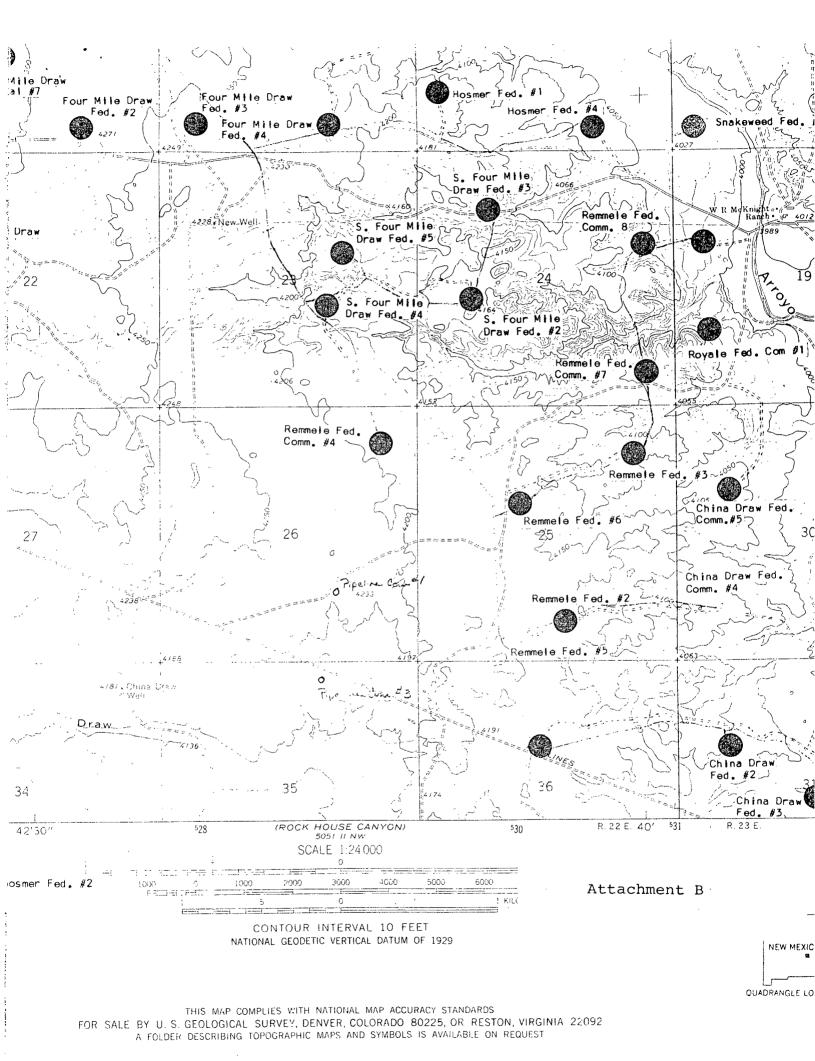

By DRC

RE: Pipeline Comm. #3 NE/4 Sec. 35-6S-22E Chaves County, New Mexico

Gentlemen:

McKay Oil Corporation desires to drill a Federal lease in the NE/4 of Section 35, Township 6 South, Range 22 East, NMPM. (See Attachment "A) Due to topography and geological problems, McKay Oil is requesting an unorthodox location.

The well was originally staked at 660' feet from the North line and 1980' feet from the East line. Due to the terrain, the BLM would not approve this location or any other normal location within this particular drilling spacing unit. (See Attachment "B")

All minerals surrounding this proration unit, with the exception of to the East, is leased to McKay Oil Corporation or will be communitized with another McKay Oil Corporation proposed drilling unit. (See Attachment "A") The minerals to the Southeast is leased to Sun Exploration and Production Company. However, Sun will not object to this request and will be sending us written confirmation of this within the next few days. A copy of this letter will be forwarded to you upon our receipt.