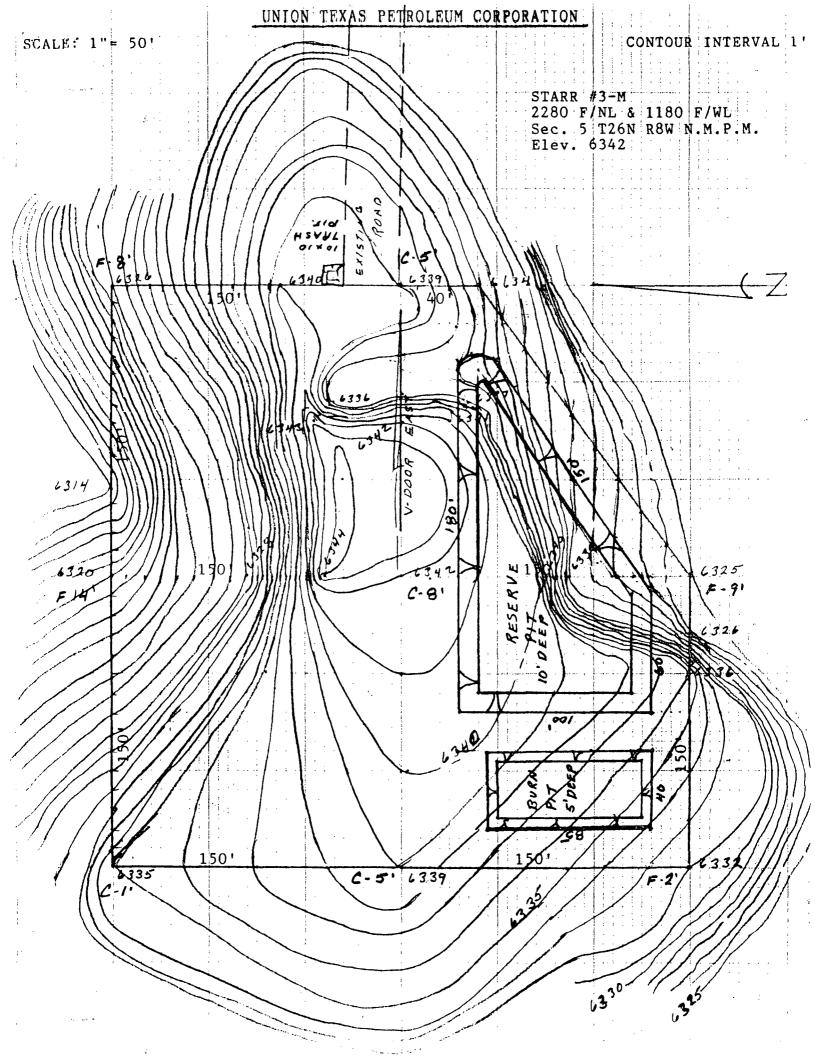

Gentlemen:

Union Texas Petroleum desires to drill a Basin Dakota-Blanco Mesaverde dually completed test at an unorthodox location of 2280' FNL and 1180' FWL. A standard location of 1850' FSL would require substantial dirt excavation, as well as impact an archaeological site.

#### Gentlemen:

Union Texas Petroleum desires to drill a Basin Dakota-Blanco Mesaverde dually completed test at an unorthodox location of 2280' FNL and 1180' FWL. A standard location of 1850' FSL would require substantial dirt excavation, as well as impact an archaeological site.