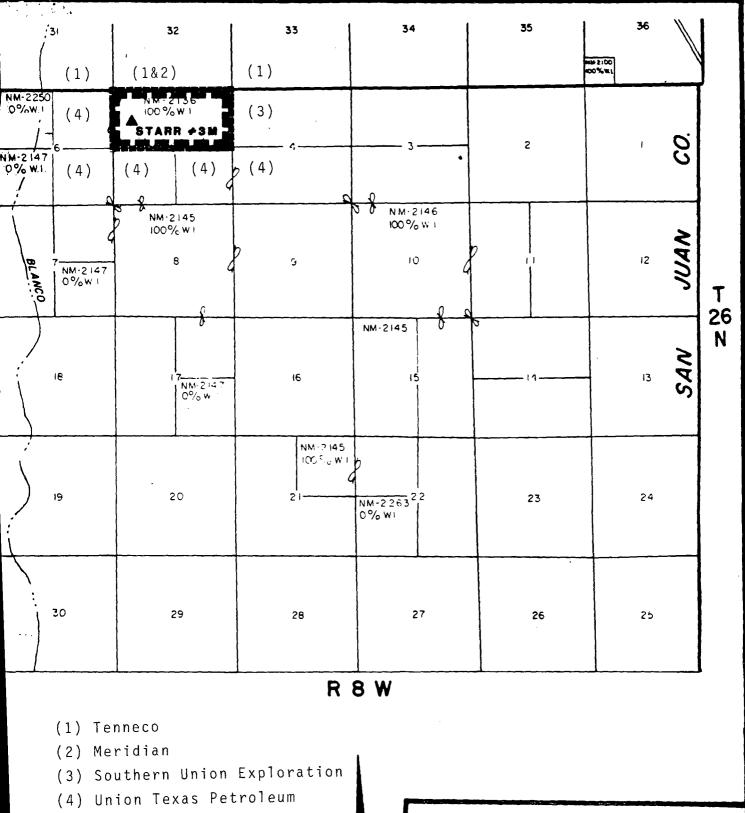

Union Texas Petroleum

MAY - 1 1987

April 29, 1987

CIL CONSERVATION DIVISION SANTA FF

Mr. David Catanach N.M. Oil Conservation Division P. O. Box 2088 Santa Fe, New Mexico 87501-2088

Re: Unorthodox Location Starr #3M 2280' FNL & 1180' FWL Section 5, T26N-R8W San Juan County, NM

Dear Mr. Catanach:

Union Texas Petroleum wishes to advise that the following operators have been notified of our request to drill an unorthodox location for this Basin Dakota-Blanco Mesaverde test:

Tenneco Oil Company Meridian Oil, Inc. Southern Union Exploration

Attention: Peggy Bradfield

Administrative Order NSL-2345-A

Dear Ms. Bradfield:

Reference is made to your application dated June 15, 1995 for a non-standard Basin-Fruitland coal gas well location for your existing Starr Well No. 3M (API No. 30-045-26783) which was drilled in 1987 and dually completed in both the Blanco-Mesaverde and Basin-Dakota Pools at an unorthodox gas well location for both intervals (approved by Division Administrative Order NSL-2345, dated May 21, 1987) 2280 feet from the North line and 1180 feet from the West line (Unit E) of Section 5, Township 26 North, Range 8 West, NMPM, San Juan County, New Mexico.

It is our understanding that both the Mesaverde and Dakota intervals will be plugged back and abandoned and said well will be recompleted up-hole as a single Basin-Fruitland Coal (Gas) Pool well, which pursuant to the "Special Rules and Regulations for the Basin-Fruitland Coal (Gas) Pool", as promulgated by Division Order No. R-8768, as amended, is also unorthodox. Further, Lots 1 through 4 and the S/2 N/2 (N/2 equivalent) of said Section 5 shall be dedicated to the well to form a standard 321.56-acre gas spacing and proration unit for said pool.

Re:

Unorthodox Location Starr 3M 2280' FNL & 1180' FWL Section 5-T26N-R8W San Juan County, NM

Durof Son Dakota Sect. 5
Completer Basin Dakota

Blanco Mesaverde

Dear Mr. LeMay:

Union Texas Petroleum requests administrative approval of an unorthodox location for a Basin Dakota-Blanco Mesaverde dual completion. The basis for our request is for topographic reasons, as well as the close proximity to several archaeological sites.

Mo offset operators <u>have</u> been notified as we are moving the location to the south and will not affect any other operators.

Very truly yours,

Robert C. Trank Recid May 1, 1957

Robert C. Frank Permit Coordinator