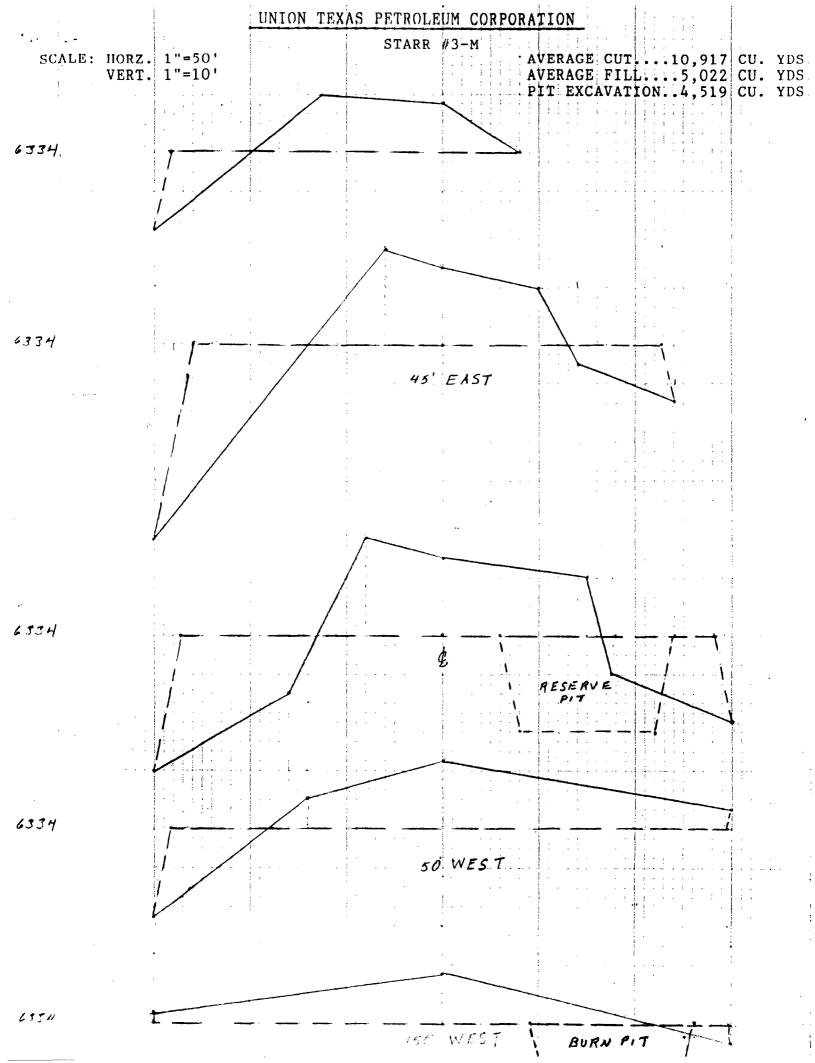

Gentlemen:

Union Texas Petroleum desires to drill a Basin Dakota-Blanco Mesaverde dually completed test at an unorthodox location of 2280' FNL and 1180' FWL. A standard location of 1850' FSL would require substantial dirt excavation, as well as impact an archaeological site.

#### Gentlemen:

Union Texas Petroleum desires to drill a Basin Dakota-Blanco Mesaverde dually completed test at an unorthodox location of 2280' FNL and 1180' FWL. A standard location of 1850' FSL would require substantial dirt excavation, as well as impact an archaeological site.