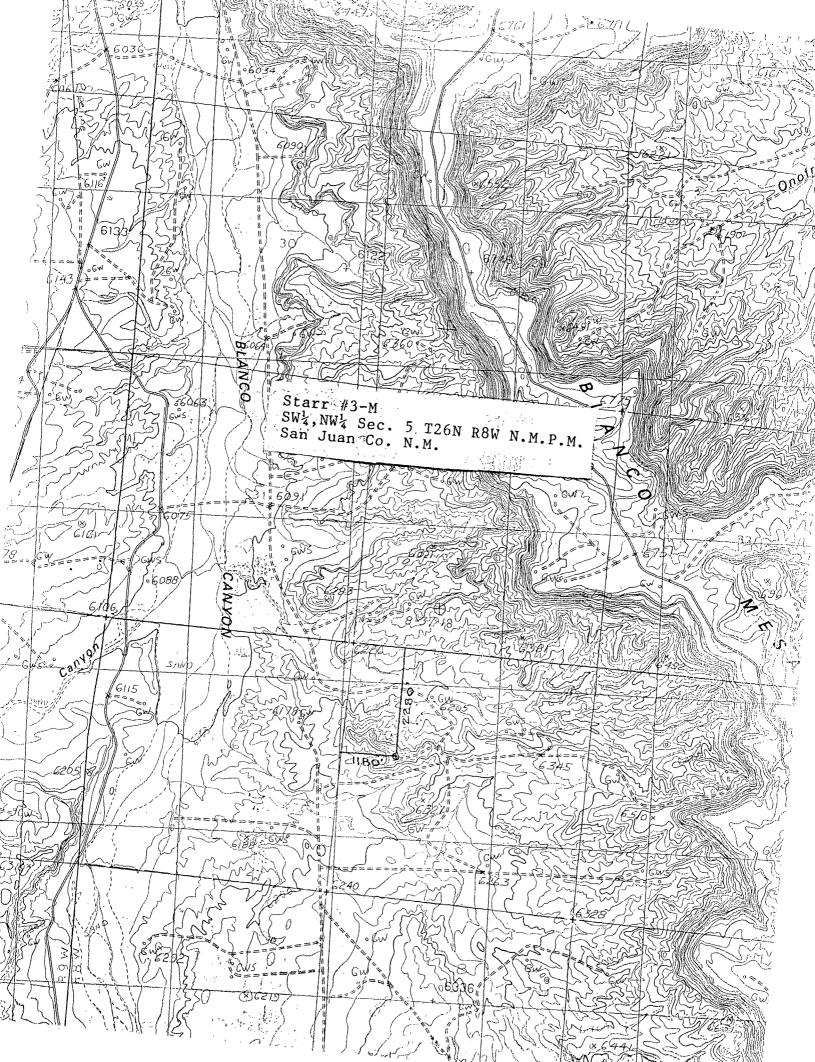

Union Texas Petroleum

MAY - 1 1987

April 29, 1987

CIL CONSERVATION DIVISION SANTA FF

Mr. David Catanach N.M. Oil Conservation Division P. O. Box 2088 Santa Fe, New Mexico 87501-2088

Re: Unorthodox Location Starr #3M 2280' FNL & 1180' FWL Section 5, T26N-R8W San Juan County, NM

Re:

Unorthodox Location Starr 3M 2280' FNL & 1180' FWL Section 5-T26N-R8W San Juan County, NM

Durof Son Dakota Sect. 5
Completer Basin Dakota

Blanco Mesaverde

Dear Mr. LeMay:

Union Texas Petroleum requests administrative approval of an unorthodox location for a Basin Dakota-Blanco Mesaverde dual completion. The basis for our request is for topographic reasons, as well as the close proximity to several archaeological sites.