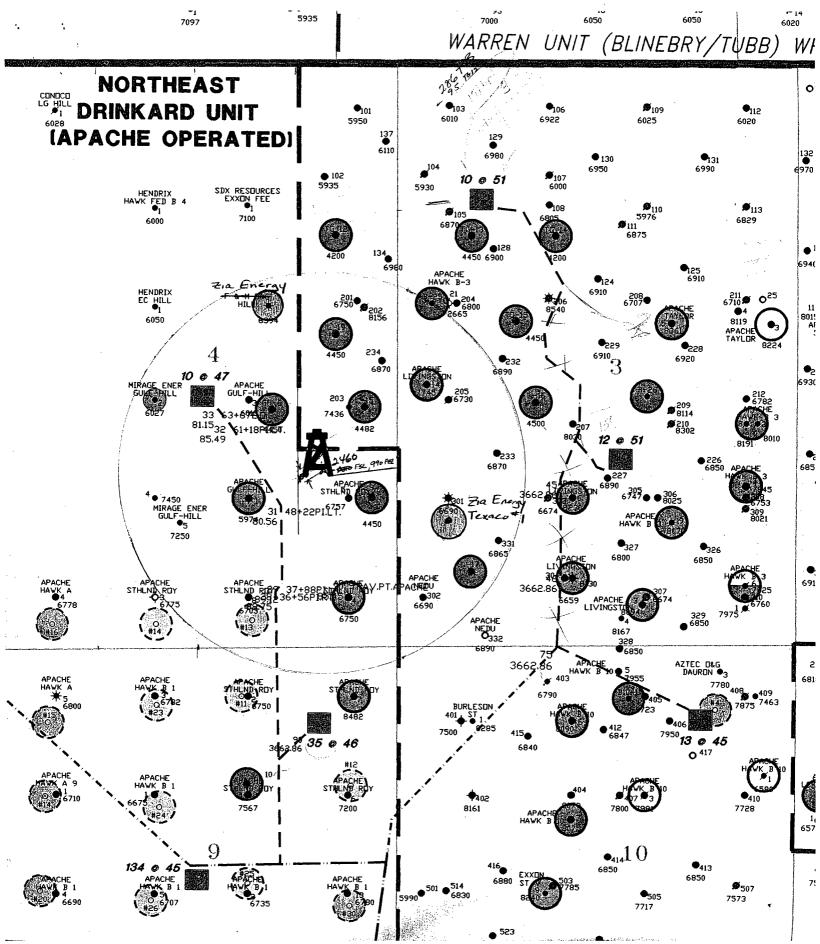

· 10-225-35768

Completed 5/23/02 - FRayburg (50350)

(APACHE DATA)

|                             | ×                         | 1        |           |                                       |                |           | T          |        |       |          |      |         |       |       |            |       |          |      |              |
|-----------------------------|---------------------------|----------|-----------|---------------------------------------|----------------|-----------|------------|--------|-------|----------|------|---------|-------|-------|------------|-------|----------|------|--------------|
|                             |                           | /        | /         | · · · · · · · · · · · · · · · · · · · |                |           |            |        |       |          |      | CONSTRU | CTION |       | l          |       |          |      |              |
| 1                           |                           |          |           |                                       |                |           |            |        | SURFA | CE CASIN | G    |         |       | PROD  | CASING / I | INER  |          | CC   | MPLETION     |
| OPERATOR NAME               | LEASE NAME                | WELL NUM | LOCATION  | FOOTAGE                               | CURRENT STATUS | COMP DATE | DRILLER TD | SIZE   | DEPTH | SX       | TOC  | METHOD  | SIZE  | DEPTH | SX         | TOC   | METHOD   | TYPE | INTERVAL     |
| APACHE CORP                 | GULF HILL                 | 1        | 4 21S 37E | 1980 FSL 1980 FEL                     | ACTIVE - OIL   | 20001217  | 5974       | 8 5/8  | 2933  | 600      | 1490 | +       | 5 1/2 | 5934  | 350        | 3491  | +        | PERF | 3897-4019    |
| ZIA ENERGY INC              | HILL                      | 1        | 4 21S 37E | 3300 FNL 1730 FEL                     | ACTIVE - OIL   | 20010103  | 6394       | 9 5/8  | 2935  | 200      | 2303 | +       | 5 1/2 | 6394  | 800        | 810   | /+       | PERF | 3896-3958    |
| APACHE CORP                 | SOUTHLAND ROYALTY         | 13       | 4 21S 37E | 330 FSL 1980 FEL                      | ACTIVE - OIL   | 20020602  | 4200       | 8 5/8  | 409   | 300      | SURF | +       | 5 1/2 | 4200  | 1150       | SURF  | +        | PERF | 3996-4014    |
| APACHE CORP                 | LIVINGSTON 2              | 14       | 3 21S 37E | 3500 FSL 367 FWL                      | ACTIVE - OIL   | 20000813  | 7745       | 8 5/8  | 2470  | 1425     | SURF | +       | 5 1/2 | 7745  | 1295       | SURF  | +        | PERF | 3845-3946    |
| APACHE CORP                 | LIVINGSTON                | 15       | 4 21S 37E | 3196 FSL 426 FEL                      | ACTIVE - OIL   | 20010213  | 4482       | 8 5/8  | 1235  | 460      | 128  | +       | 5 1/2 | 4482  | 850        | SURF  | +        | PERF | 3870-3995    |
| APACHE CORP                 | LIVINGSTON                | 17       | 3 21S 37E | 990 FSL 990 FWL                       | ACTIVE - OIL   | 20010208  | 4455       | 8 5/8  | 1242  | 460      | 135  | +       | 5 1/2 | 4455  | 1025       | SURF  | +        | PERF | 3887-4026    |
| APACHE CORP                 | LIVINGSTON                | 19       | 4 21S 37E | 3630 FNL 810 FEL                      | ACTIVE - OIL   | 20010313  | 4450       | 8 5/8  | 1197  | 460      | 90   | +       | 5 1/2 | 4450  | 875        | SURF  | +        | PERF | 3852-3980    |
| MIRAGE ENERGY INC           | GULF-HILL                 | 2        | 4 21S 37E | 3300 FSL 1980 FWL                     | ACTIVE - OIL   | 19860816  | 6027       | 8 5/8  | 2951  | 2100     | SURF | +       | 5 1/2 | 6009  | 600        | 1821  | +        | PERF | 5740-5866    |
| APACHE CORP                 | NORTHEAST DRINKARD UNIT   |          | 4 21S 37E | 3330 FNL 467 FEL                      | ACTIVE - INJ   | 19890830  | 8156       | 9 5/8  | 3500  |          | SURF | CIRC    | 7     | 8153  |            | SURF  | CIRC     | PERF | 5637-7747    |
| APACHE CORP                 | NORTHEAST (DRINKARD) UNIT | 233      | 3 21S 37E | 2562 FSL 1330 FWL                     | ACTIVE - OIL   | 19990130  | 6870       | 8 5/8  | 1285  | 410      | 299  | +       | 5 1/2 | 6870  |            | SURF  | +        | PERF | 5602-6542    |
| APACHE CORP                 | NORTHEAST (DRINKARD) UNIT | 234      | 4 21S 37E | 3810 FSL 200 FEL                      | ACTIVE - OIL   | 20000213  | 6900       | 8 5/8  | 1275  | 460      | 168  | +       | 5 1/2 | 6900  | _          | SURF  | +        | PERF | 5623-6692    |
| APACHE CORP                 | GULF-HILL                 | 3        | 4 21S 37E | 3300 FSL 1980 FEL                     | ACTIVE - GAS   | 19560514  | 6010       | 8 5/8  | 2924  | 2300     | SURF | +       | 5 1/2 | 5900  |            | 1014  | +        | PERF | 5740-5836    |
| APACHE CORP                 | NORTHEAST DRINKARD UNIT   | 301      | 3 21S 37E | 1980 FSL 660 FWL                      | INACTIVE - OIL | 19890105  | 6690       | 8 5/8  | 2972  |          | 110  | TEMP    | 5 1/2 | 6620  |            | 2620  | TEMP     | PERF | 5742-6690    |
| APACHE CORP                 | NORTHEAST (DRINKARD) UNIT | 331      | 3 21S 37E | 1400 FSL 1350 FWL                     | ACTIVE - OIL   | 19981213  | 6865       | 8 5/8  | 1328  | 410      |      | +       | 5 1/2 | 6865  | 1450       | SURF  | +        | PERF | 5624-6730    |
| SUMMIT ENERGY INC           | GULF-HILL                 | 4        | 4 21S 37E | 1980 FSL 1980 FWL                     | 7/19/74 P&A    | 19670413  | 7450       | 10 3/4 | 2940  | 1344     |      | +       | X     | 7429  | 900        | 3856  | +        |      | SEE ATTACHED |
| APACHE CORP                 | SOUTHLAND ROYALTY 'A'     | 4        | 4 21S 37E | 660 FSL 660 FEL                       | ACTIVE - OIL   | 20001217  | 6750       | 8 5/8  | 2905  | 375      | 2003 | +       | 5 1/2 | 6748  | 1075       | SURF  | CIRC     | PERF | 3891-4007    |
| MIRAGE ENERGY INC           | GULF-HILL                 | 5        | 4 21S 37E | 1650 FSL 2310 FWL                     | ACTIVE - OIL   | 19860907  | 7250       | 8 5/8  | 1287  | 700      | SURF | +       | 5 1/2 | 7248  |            | SURF  | +        | PERF | 5641-5913    |
| APACHE CORP                 | SOUTHLAND ROYALTY A       | 5        | 4 21S 37E | 1980 FSL 660 FEL                      | ACTIVE - OIL   | 19540416  | 6756       | 8 5/8  | 2993  | 300      | 2271 | +       | 5 1/2 | 6755  |            | 2890  | TEMP     | PERF | 5702-6652    |
| APACHE CORP                 | GULF HILL                 | 6        | 4 21S 37E | 3168 FSL 1650 FEL                     | ACTIVE - OIL   | 20010609  | 4450       | 8 5/8  | 1278  | 460      | 171  | +       | 5 1/2 | 4450  | 925        | SURF  | +        | PERF | 3906-4054    |
| APACHE CORP                 | SOUTHLAND ROYY CO A       | 8        | 4 21S 37E | 660 FSL 1980 FEL                      | ACTIVE - OIL   | 19630509  | 6703       | 9 5/8  | 1347  | 580      | SURF | +       | 7     | 6703  | _          | 1941  | +        | PERF | 5837-6649    |
| APACHE CORP                 | SOUTHLAND ROYALTY 'A'     | 9        | 4 21S 37E | 1980 FSL 330 FEL                      | ACTIVE - OIL   | 20010321  | 4450       | 8 5/8  | 1197  | 460      | 90   | +       | 5 1/2 | 4450  | 1025       | SURF  | +        | PERF | 3883-4002    |
| APACHE CORP                 | NORTHEAST DRINKARD UNIT   | 201      | 4 21S 37E | 4620 FSL 560 FEL                      | INACTIVE - OIL | 19620101  | 6750       | 9 5/8  | 308   |          | SURF | CIRC    | *     | 6745  |            | 2200  | TEMP     | PERF | 5837-6604    |
| APACHE CORP                 | NORTHEAST DRINKARD UNIT   | 203      | 4 21S 37E | 3200 FSL 660 FEL                      | INACTIVE - OIL | 19530301  | 7436       | 8 5/8  | 3151  |          | SURF | CIRC    | 5 1/2 | 7435  |            | 4255  |          | PERF | 5772-7388    |
| APACHE CORP /)              | NORTHEAST DRINKARD UNIT   | 205      | 3 21S 37E | 3300 FSL 660 FWL                      | P&A            | 19611201  | 6730       | 9 5/8  | 271   |          | SURF | CIRC    | *     | 6726  |            | 2400  | \ TEMP   | P&A  | SEE ATTACHED |
| APACHE CORP //              | NORTHEAST DRINKARDUNT     | 302      | 3 21S 37E | 660 FSL 330 FWL /                     | ACTIVE - OIL   | 19520201  | 6690       | 8 5/8  | 3152  |          | SURF | CIRC    | 5 1/2 | 6689  | X          | 755 ( | CIRC/TOL | PERF | 5638-6658    |
| ZIA ENERGY INC              | TEXACO                    | 1        | 3 21S 37E | 1700 FSL 660 FWL /                    | ACTIVE - OIL   | 20010429  | 4422       | 8 5/8  | 1215  | 631      | SURF | +       | 5 1/2 | 4418  | 1090       | SURF  | +        | PERF | 3864-3994    |
|                             |                           |          |           |                                       |                |           |            |        |       |          |      |         |       |       |            |       | /        |      |              |
| * = 3 STRINGS OF 2 7/8, x = |                           |          |           |                                       |                |           |            |        |       |          |      |         |       |       |            |       |          |      |              |
| + = CALCULATED W/ 25% E     | XCESS                     |          |           |                                       |                |           |            |        |       |          |      |         |       |       |            |       |          |      |              |
|                             |                           |          |           |                                       |                |           |            |        |       |          |      |         |       |       | 1          |       |          |      |              |