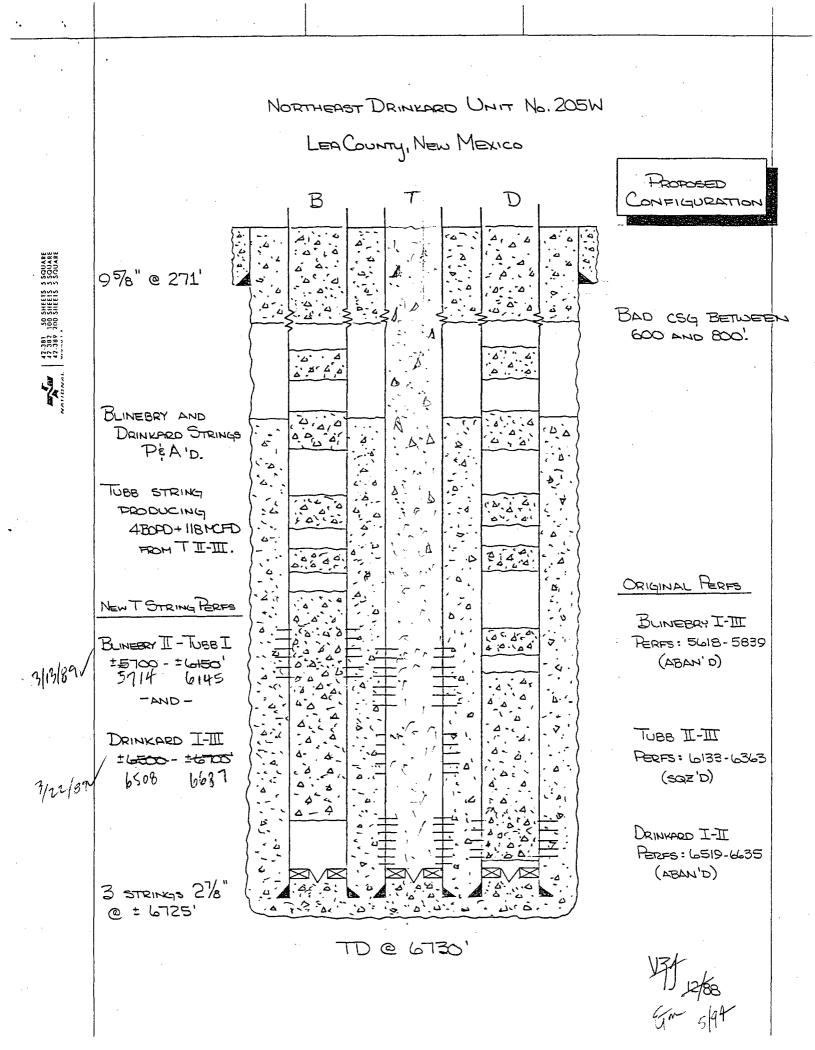

|       |       |            |       |          |      |              |
| + = CALCULATED W/ 25% E     | XCESS                     |          |           |                                       |                |           |            |        |       |          |      |         |       |       |            |       |          |      |              |
|                             |                           |          |           |                                       |                |           |            |        |       |          |      |         |       |       | 1          |       |          |      |              |

30-025-06399 30-025-06398 350=X+200 SX 30-025-06399 30-025-06399 30-025-06399 30-025-06399 30-025-06399 30-025-06398 350=X+200 SX 30-025-06398 350=X+200 SX

80'AWAY



| P¢A                                                                                                       |                                                                                                        |                                                                                                                                  |
|-----------------------------------------------------------------------------------------------------------|--------------------------------------------------------------------------------------------------------|----------------------------------------------------------------------------------------------------------------------------------|
|