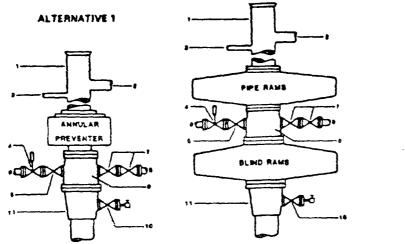

Use mud additives as required for control.

BOP Equipment: Series 900, 3000# WP (see attached schematic figure 7-9 or 7-10)

| I hereby certify that the information sho | ve is true and complete to the best of my knowledge and belief. |                  |
|-------------------------------------------|-----------------------------------------------------------------|------------------|
| Signed Million                            | Tule_Eng. Supervisor, Reser                                     | voir Date 8/5/87 |
| (I'mis space for State )                  | jsej                                                            |                  |
| APPROVED BY                               | TITLE                                                           | DATE             |

## FIELD PRACTICES AND STANDARDS

ALTERNATIVE 2

1. BELL NIPPLE

2. FLOW LINE

1. FILL UP LINE

4. 2" FE PRESSURE OPERATED CHOKE LINE VALVE

8. 2" FE GATE VALVE

8. 2" FE CHOKE LINE TO MANIFOLD

7. 2" FE GATE VALVES

8. 2" FE KILL LINE

8. DRILLING SPOOL

10. 2" SE OR FE GATE VALVE WITH NEEDLE

VALVE

11. CASING HEAD HOUSING

NOTE. THE DRILLING SPOOL MAY BE LOCATED BELOW BOTH SETS OF RAMS IF A DOUBLE PREVENTER IS USED AND IT DOES NOT HAVE SUITABLE OUTLETS BETWEEN RAMS

1. BELL NIPPLE

2. FLOW LINE

- 3. FILL UP LINE
- 4. 2" FE PRESSURE-OPERATED CHOKE LINE VALVE

8. 2" FE GATE VALVE

& 2" FE CHOKE LINE TO MANIFOLD

7. 2" FE GATE VALVES

- & T FE KILL LINE
- 10. 2" SE OR FE GATE VALVE WITH NEEDLE VALVE
- 11. CASING HEAD HOUSING