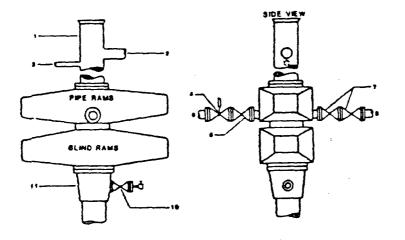

7. 2" FE GATE VALVES

8. 2" FE KILL LINE

8. DRILLING SPOOL

10. 2" SE OR FE GATE VALVE WITH NEEDLE

VALVE

11. CASING HEAD HOUSING

NOTE. THE DRILLING SPOOL MAY BE LOCATED BELOW BOTH SETS OF RAMS IF A DOUBLE PREVENTER IS USED AND IT DOES NOT HAVE SUITABLE OUTLETS BETWEEN RAMS

1. BELL NIPPLE

2. FLOW LINE

- 3. FILL UP LINE
- 4. 2" FE PRESSURE-OPERATED CHOKE LINE VALVE

8. 2" FE GATE VALVE

& 2" FE CHOKE LINE TO MANIFOLD

7. 2" FE GATE VALVES

- & T FE KILL LINE
- 10. 2" SE OR FE GATE VALVE WITH NEEDLE VALVE
- 11. CASING HEAD HOUSING

Figure 7-10. Standard Hydraulic Blowout Preventer Assembly (2 M or 3 M Working Pressure) Alternative 3 (without Drilling Spool)

Well Control 4 January/83

PHILLIPS PETROLEUM COMPANY

Page 251 Section II.

TEXACO ē., 7 U. S 1 . . •. • ٠. • }\_ 2 ŀį D i : R-34-E CENTRAL • Ð ٩ 1 B Υ. •. .1 ACUUM 9 • • . 0 •\_  $\triangleright$ Þ Þ .... · · Ø • <u> </u> `~· , 🖗 UNI ۰. P • . • 1. Þ . e 9. D D, **`**.9 () 8 (°)•. RAVATE • ۰. ٠. () 0 í 다.() 0 • D ķ 0 8 • 7 •\_ · ٥! ٠. . § D<sub>e</sub> 0. ៹៎៵ • • ٠. 1 140 Ð • ⊳() 0 R - 35 - E 0 68 EAST ( 2 . 0 0 • 9 VACUUM •. •. ß Π · • 0 . 0 • · ۰. ŝ •  $\mathbb{D}_{2}$ ⊡, () . Ê Ĝ .0 . 0 Ð? 0 0 • () ۰. • 0 • • EAST VACUUM GRAVBURG - SAN ANDRES UNIT VACUUM GRAVBURG - SAN ANDRES FIELD LEA COUNTY, NEW MEXICO 0 ▲ CO<sub>2</sub> Wag Injection Well ▲ Water Injection Well Initial CO2 Project Area 533 Tract Numbers WAG Section Boundary -- Unit Boundary (j) 9 (ĉ ₽į Water Supply Well CO2 PROJECT AREA • 🕄 ٠. 6 SCALE 0 s an or is not the Plat ٠, 0 • Ô :0 6 ۰. 1000