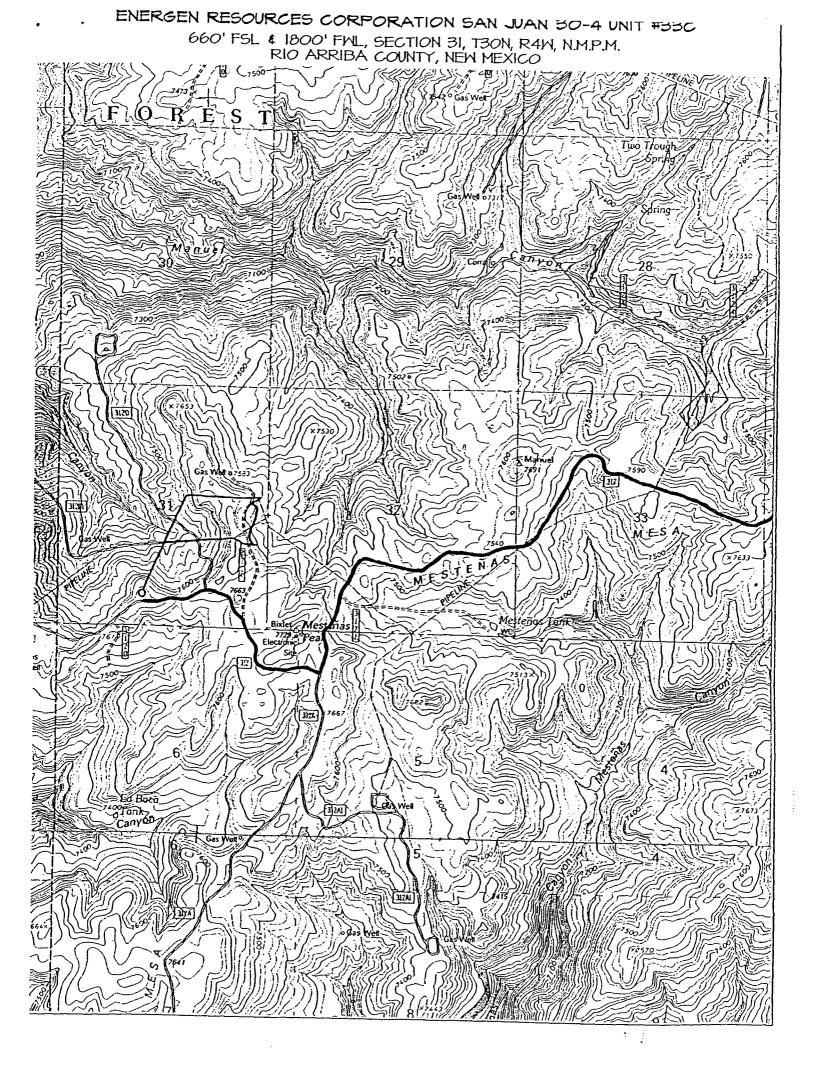

This well is located closer than 660' from the eastern proration unit boundary by 637'. This well is within the boundaries of the San Juan 30-4 Unit. This location was drilled due to topography and archeological issues. Energen also located this well to stay an appropriate distance from other Mesaverde wells.

Attached is a well location plat showing dedicated acreage (C102), a plat showing the offsetting spacing unit, a topographic map and a list of offset owners.

Your favorable consideration of this request would be appreciated.