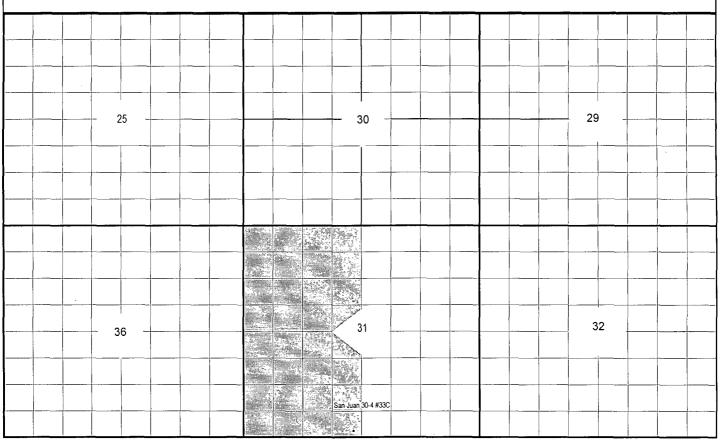

This well is located closer than 660' from the eastern proration unit boundary by 637'. This well is within the boundaries of the San Juan 30-4 Unit. This location was drilled due to topography and archeological issues. Energen also located this well to stay an appropriate distance from other Mesaverde wells.

Attached is a well location plat showing dedicated acreage (C102), a plat showing the offsetting spacing unit, a topographic map and a list of offset owners.

Your favorable consideration of this request would be appreciated.