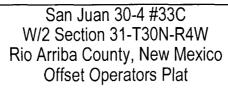

This well is located in the SW/4 of Section 31-T30N-R4W, Rio Arriba County, New Mexico and is dedicated to a spacing unit consisting of the W/2 of Section 31, (Lots 1, 2, 3, 4, E/2W/2), containing 205.88 acres. This spacing unit was approved by order R-1670, and is a very narrow spacing unit.

This well is located closer than 660' from the eastern proration unit boundary by 637'. This well is within the boundaries of the San Juan 30-4 Unit. This location was drilled due to topography and archeological issues. Energen also located this well to stay an appropriate distance from other Mesaverde wells.

Energen is the operator of the affected offsetting spacing unit, and as a result of this well being located within the Mesaverde Participating area of the San Juan 30-4 Unit, the working interest ownership of both this spacing unit and the affected spacing unit are identical. An affected owner letter is being sent out with a request for waivers within a 20 day period.