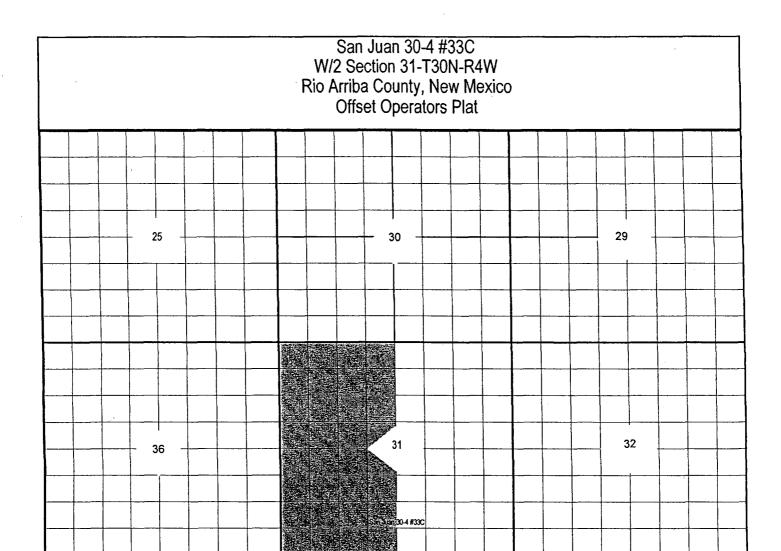

This well is located in the SW/4 of Section 31-T30N-R4W, Rio Arriba County, New Mexico and is dedicated to a spacing unit consisting of the W/2 of Section 31, (Lots 1, 2, 3, 4, E/2W/2), containing 205.88 acres. This spacing unit was approved by order R-1670, and is a very narrow spacing unit.

This well is located closer than 660' from the eastern proration unit boundary by 637'. This well is within the boundaries of the San Juan 30-4 Unit. This location was drilled due to topography and archeological issues. Energen also located this well to stay an appropriate distance from other Mesaverde wells.

Energen is the operator of the affected offsetting spacing unit, and as a result of this well being located within the Mesaverde Participating area of the San Juan 30-4 Unit, the working interest ownership of both this spacing unit and the affected spacing unit are identical. An affected owner letter is being sent out with a request for waivers within a 20 day period.