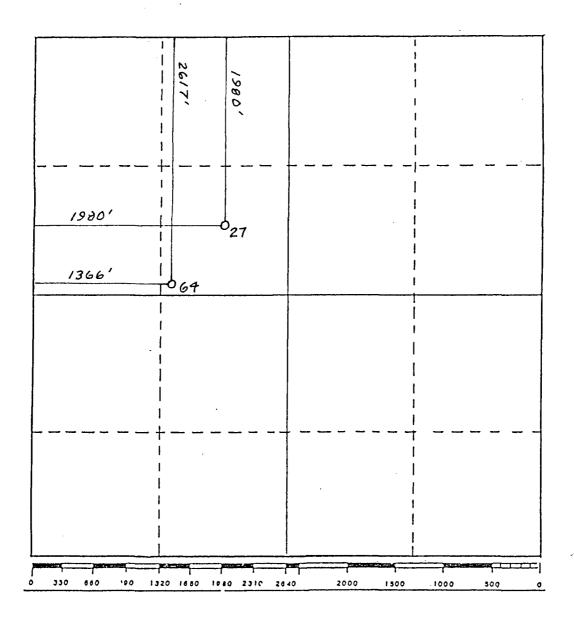

#### Gentlemen:

This letter shall serve as our request to have the following unorthodox locations approved by your office.

This well

Skelly Penrose B Unit #64: 2617' FNL 1366' FWL, Section 5 Skelly Penrose B Unit #65: 1357' FNL 15' FWL, Section 4

Locations: #27: 1980 FNL 1980 FWL, #64: 2617 FNL 1366 FWL

Operator: SIRGO-COLLIER, INC. Lease: Skelly Penrose B Unit Unit Letter: D

Section:  $\underline{4}$  Township:  $\underline{23-S}$  Range:  $\underline{37-E}$  County:  $\underline{Lea}$ 