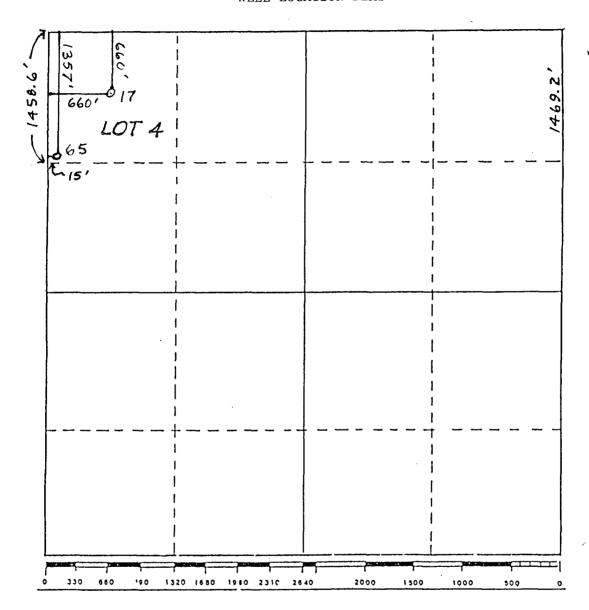

#### Gentlemen:

This letter shall serve as our request to have the following unorthodox locations approved by your office.

This well

Skelly Penrose B Unit #64: 2617' FNL 1366' FWL, Section 5 Skelly Penrose B Unit #65: 1357' FNL 15' FWL, Section 4

Locations: #17: 660 FNL 660 FWL, #65: 1357 FNL 15 FWL