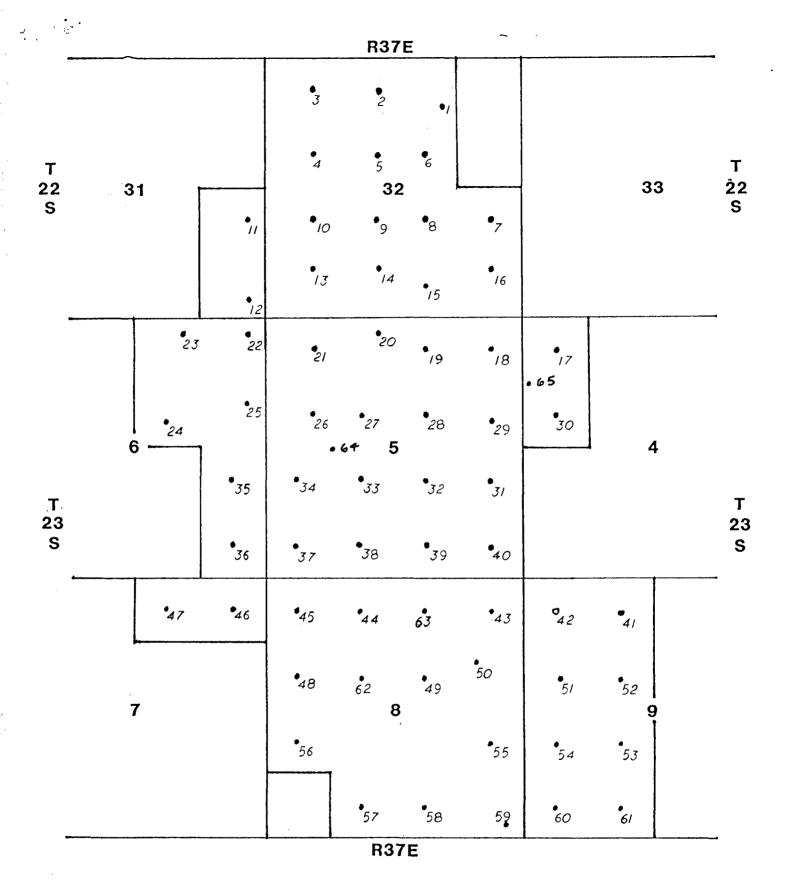

PULE-104 F(Z)

Skelly Penrose B. Unil No. 64

Larghi Mathix Seven Rivers aveen

Grayburg Pool.

40 Acres ded. SEIN NW/4

Re: Unorthodox Locations
Skelly Penrose B Unit
Section 4 & 5, T23S, R37E
Lea County, New Mexico

On the attached plat, you will note our locations lie within the unit boundaries of the Skelly Penrose B Unit. We are requesting approval of these locations because they will allow us to establish a more efficient waterflood pattern within the unit. The offset operator on well no. 65 has been notified as per the attached letter.