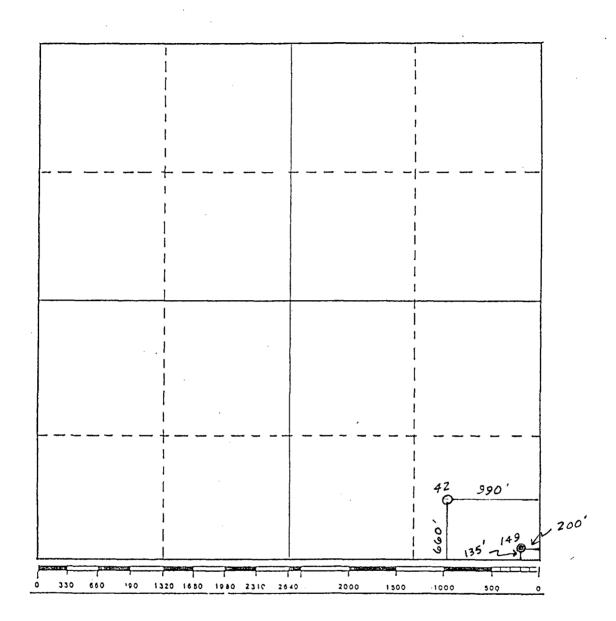

#### Gentlemen:

This letter shall serve as our request to have the following unorthodox locations approved by your office.

#134: 330' FNL 1080' FEL, Sec. 6, T25S, R38E, Lea County - NEN NEN Sect 6 #149: 135' FSL 200' FEL, Sec. 32, T24S, R38E, Lea County - SEN NEN Sect 32 #150: 1470' FNL 100' FEL, Sec. 5, T25S, R38E, Lea County - SEN NEN Sect 5

Locations: #42: 660' FSL 990' FEL, #149: 135' FSL 200' FEL

Well #42 is P&A.

Operator: Sirgo-Collier, Inc. Lease: West Dollarhide Queen Sand Unit

Unit Letter:  $\underline{H}$  Section:  $\underline{5}$  Township:  $\underline{25S}$  Range:  $\underline{38E}$  County:  $\underline{Lea}$ 