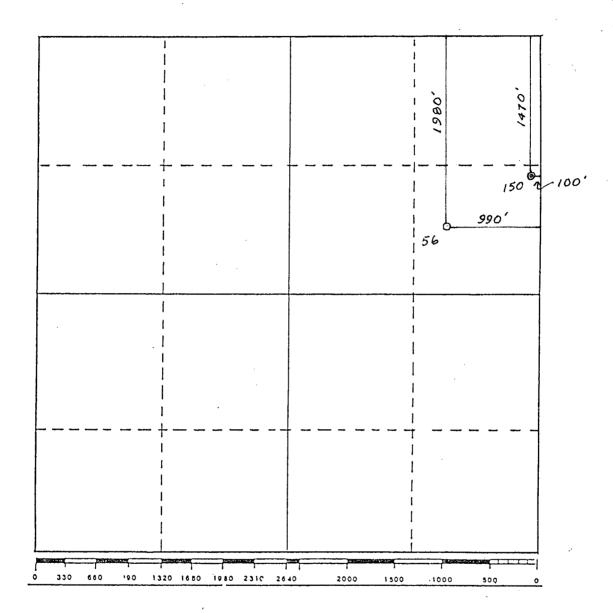

#### Gentlemen:

This letter shall serve as our request to have the following unorthodox locations approved by your office.

#134: 330' FNL 1080' FEL, Sec. 6, T25S, R38E, Lea County - NEN NEN Sect 6 #149: 135' FSL 200' FEL, Sec. 32, T24S, R38E, Lea County - SEN NEN Sect 32 #150: 1470' FNL 100' FEL, Sec. 5, T25S, R38E, Lea County - SEN NEN Sect 5

Locations: #56: 1980' FNL 990' FEL, #150: 1470' FNL 100' FEL

Well #56 is P&A.

March 1, 1988

Tenneco Oil Company Attn: Stewart Wittenbach Route 7, Box 187 Midland, Texas 79701

CERTIFIED MAIL P 699 103 976

Re: Unorthodox Location