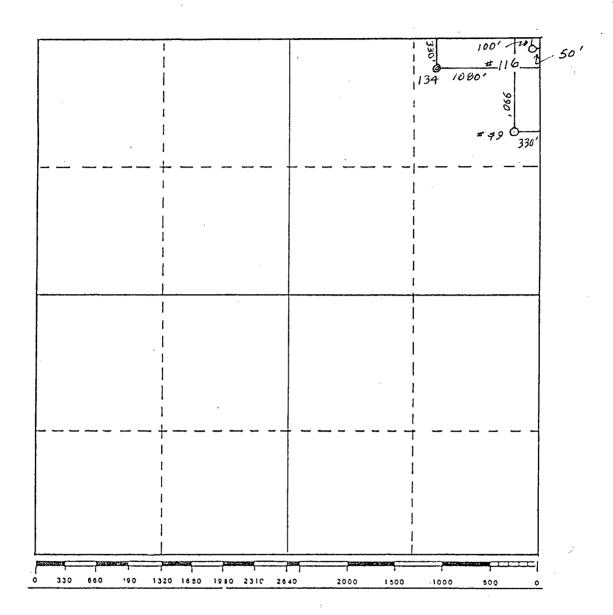

#### Gentlemen:

This letter shall serve as our request to have the following unorthodox locations approved by your office.

#134: 330' FNL 1080' FEL, Sec. 6, T25S, R38E, Lea County - NEN NEN Sect 6 #149: 135' FSL 200' FEL, Sec. 32, T24S, R38E, Lea County - SEN NEN Sect 32 #150: 1470' FNL 100' FEL, Sec. 5, T25S, R38E, Lea County - SEN NEN Sect 5

Should you have any questions, please call.

amy L. Whitley

Sincerely,

Amy L. Whitley

attachments

cc: OCD - Hobbs Jerry Sexton

> MAR - 4 1988 LI CIL CONSERVATION DIVISION SANTA FE

Operator: SIRGO-COLLIER, INC. Lease: West Dollarhide Queen Sand Unit
Unit Letter: A Section: 6 Township: 25-S Range: 38-E County: Lea
Locations: #49: 990 FNL 330 FEL, #116: 100 FNL 50 FEL, #134: 330 FNL 1080 FEL