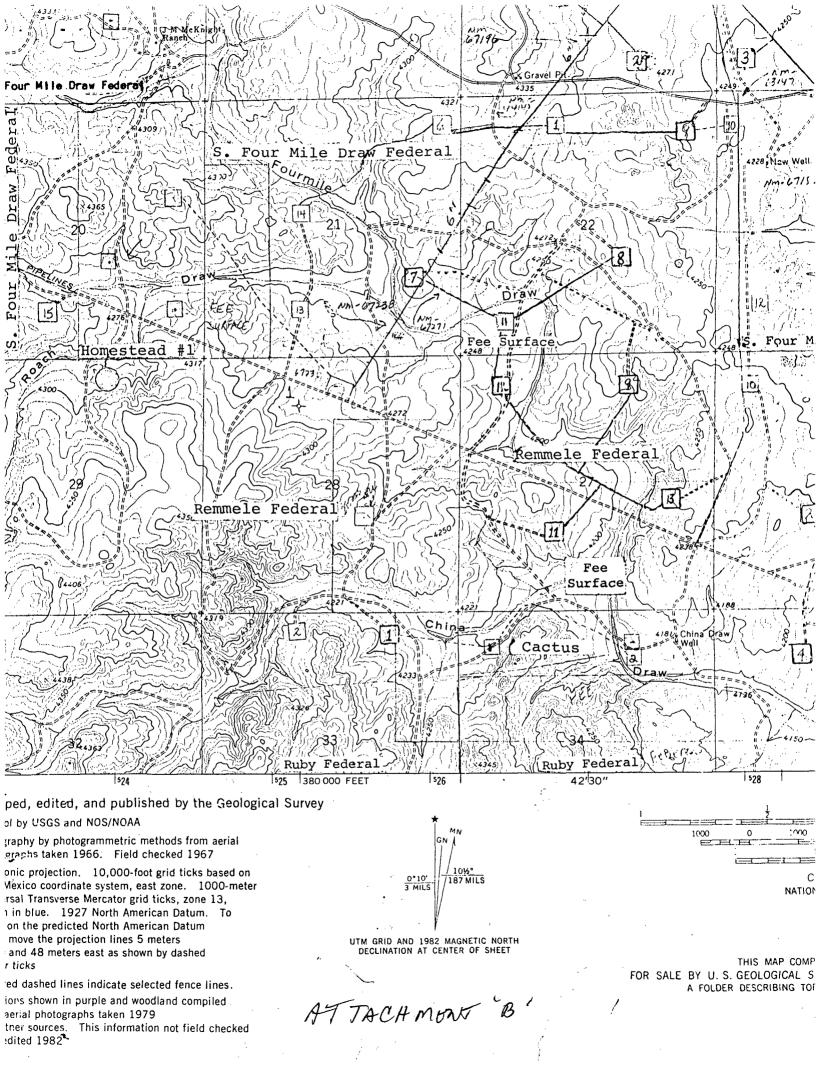

Mr. Catanach,

McKay Oil Corporation desires to drill a State lease well in the NE/4, Section 29, Township 6 South, Range 22 East, NMPM. (See Attachment 'A') Due to topography and geological problems, McKay Oil requests an unorthodox location.