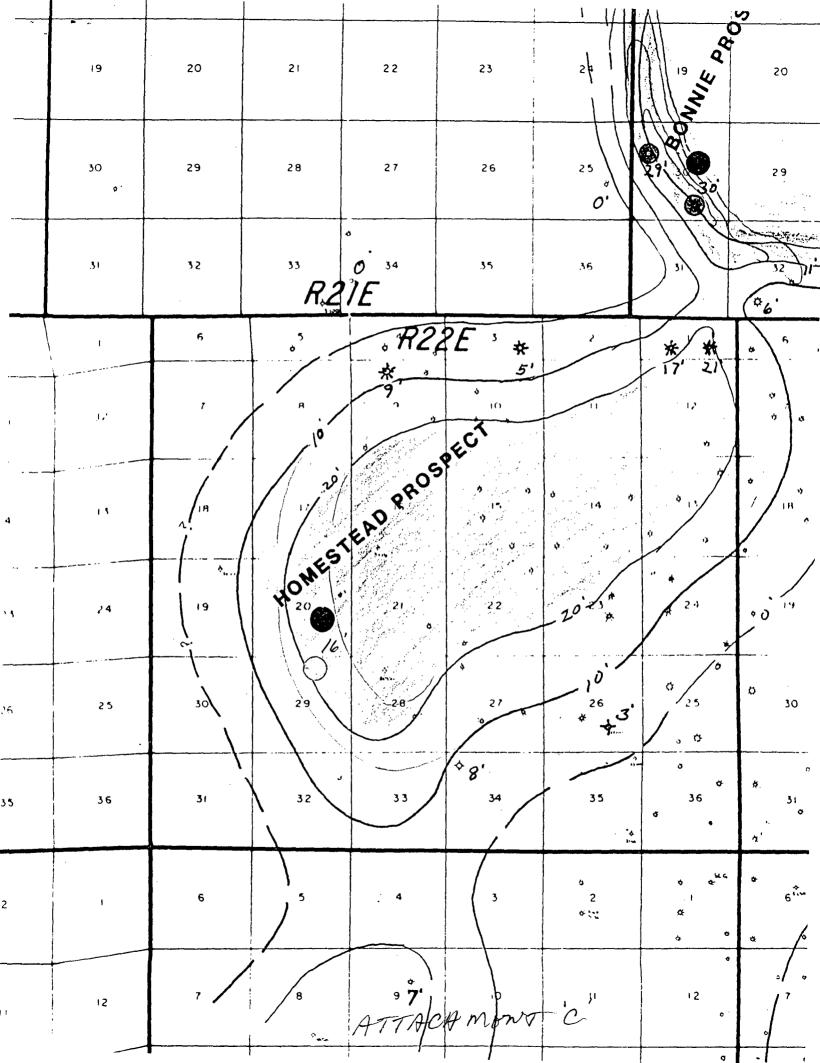

The well was originally staked at 660' FNL and 1980' FEL. Due to the topography surrounding this location, proposed location was moved to the North.

The Northwest quarter of this quarter section was chosen because of geological data on wells to the North and East. Not much is known to the South and West. Therefore, it is our opinion that this location would be the only economical and productive location to drill. (See Attachment 'C')