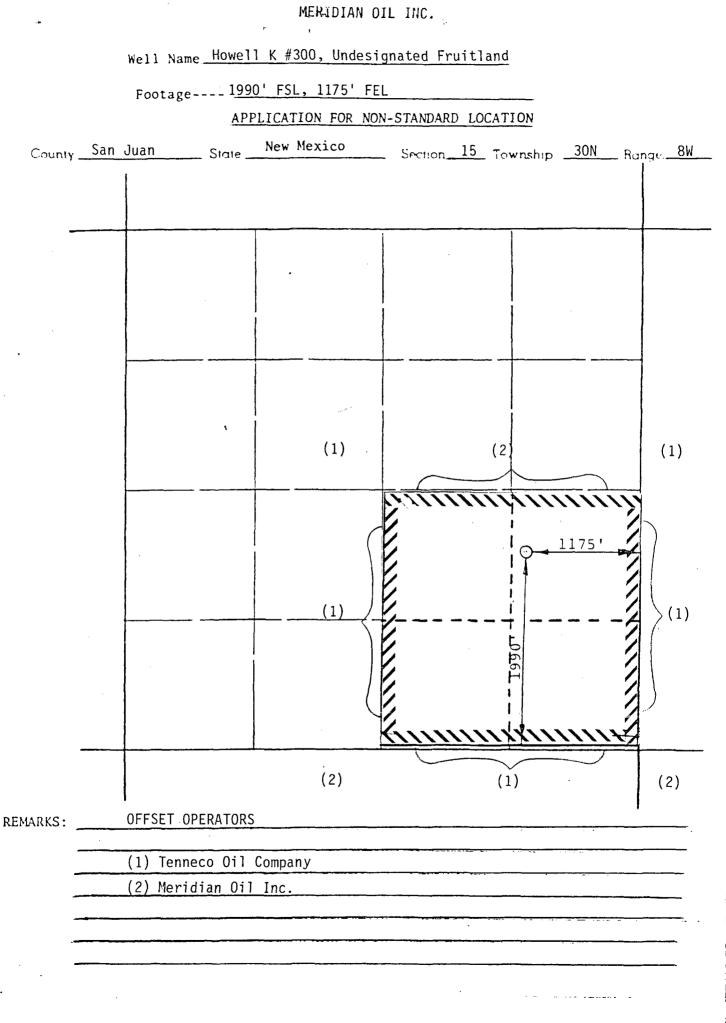

NSL-2509 RULE-104 F(I) Wildoob Fruitland Pool 160 Arnoded. SEL4 Sec (5

This is a request for administrative approval for an unorthodox gas well location in the Undesignated Fruitland Pool.

It is intended to locate the Meridian Oil Inc.'s Howell K #300 at 1990' from the South line and 1175' from the East line of Section 15, T-30-N, R-8-W, San Juan County, New Mexico.

A cathodic bed necessitates the unorthodox location in the southeast quarter of this section.

A copy of this application is being submitted to all offset operators by certified mail with a request that they furnish your Santa Fe office with a Waiver of Objection, and return one copy to this office.

It is intended to locate the Meridian Oil Inc.'s Howell K #300 at 1990' from the South line and 1175' from the East line of Section 15, T-30-N, R-8-W, San Juan County, New Mexico.

A cathodic bed necessitates the unorthodox location in the southeast quarter of this section.