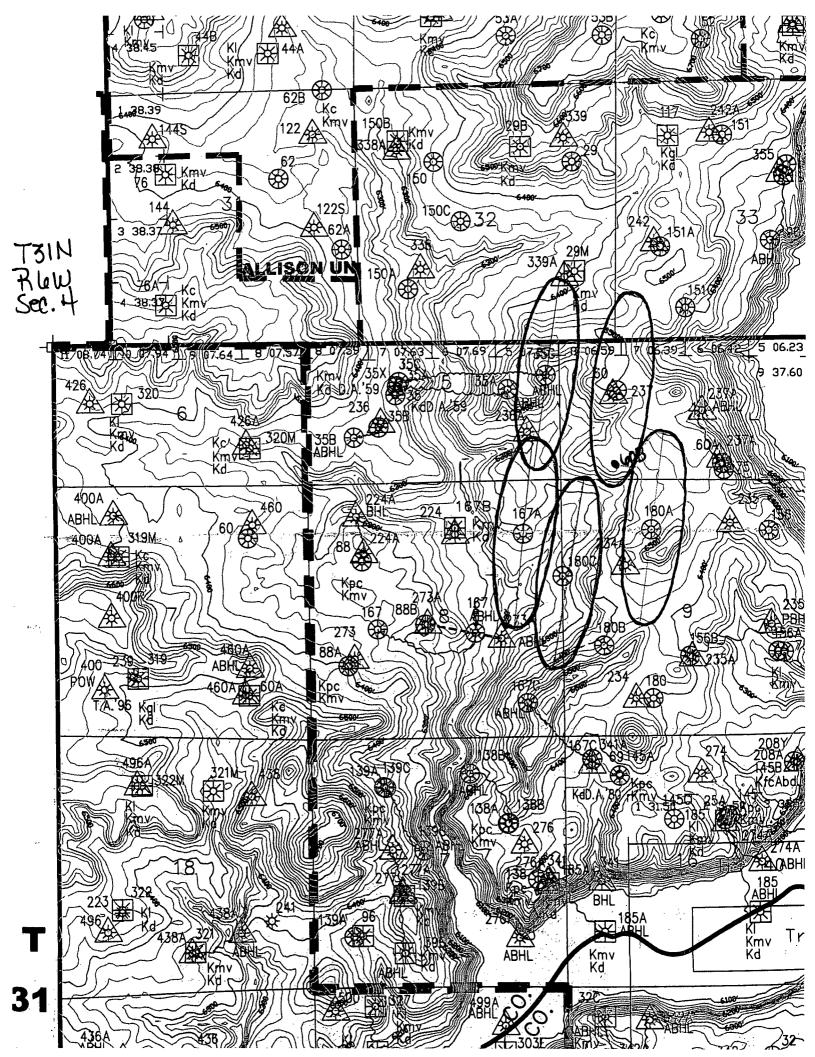

The surface location was picked by considering drainage patterns from the offset Mesaverde wells. In particular, the drainage patterns we are trying to avoid are from the Rosa Unit #237 in the northwest of 4, the Rosa Unit #180A in the northwest of 9, the Rosa Unit #180C in the northwest of 9, the Rosa Unit #167A in the northeast of 8, and the Rosa Unit #35C in the northeast of 5. See drainage map.