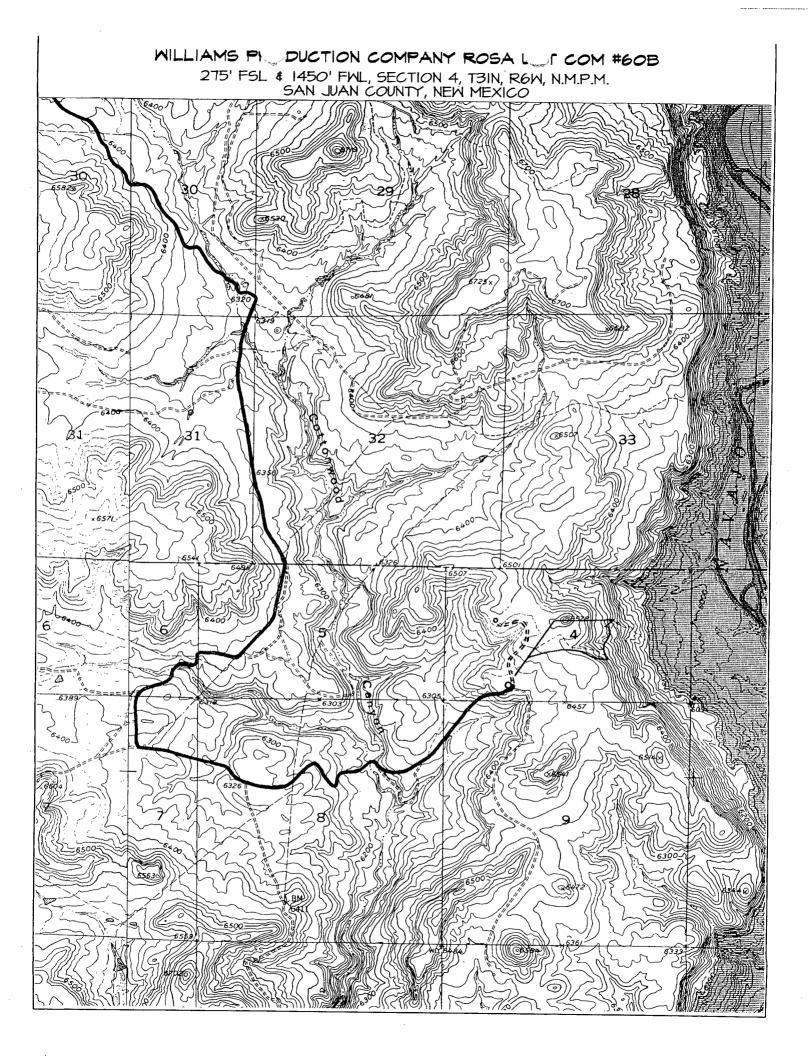

Re: Request for Administrative approval for non-standard Dakota Location Rosa Unit #60B API # 30-045-34251 Sec. 4, T31N, R6W 275' FSL & 1,450' FWL

Dear Mr. Fesmire:

Williams Production Co., LLC, is requesting administrative approval to construct the Rosa Unit #60B as a dual Mesaverde/Dakota with the Dakota being non-standard. Pursuant to Order No. R-10987-B(2), spacing requirements allow for up to 4 Dakota wells in a standard GPU and they shall be located not closer than 660 feet to the outer boundary of the GPU and not closer than 10 feet to any interior quarter or quarter-quarter section line or subdivision inner boundary. Given these requirements, this location is non-standard to the south by 385 feet.

The surface location was picked by considering drainage patterns from the offset Mesaverde wells. In particular, the drainage patterns we are trying to avoid are from the Rosa Unit #237 in the northwest of 4, the Rosa Unit #180A in the northwest of 9, the Rosa Unit #180C in the northwest of 9, the Rosa Unit #167A in the northeast of 8, and the Rosa Unit #35C in the northeast of 5. See drainage map.