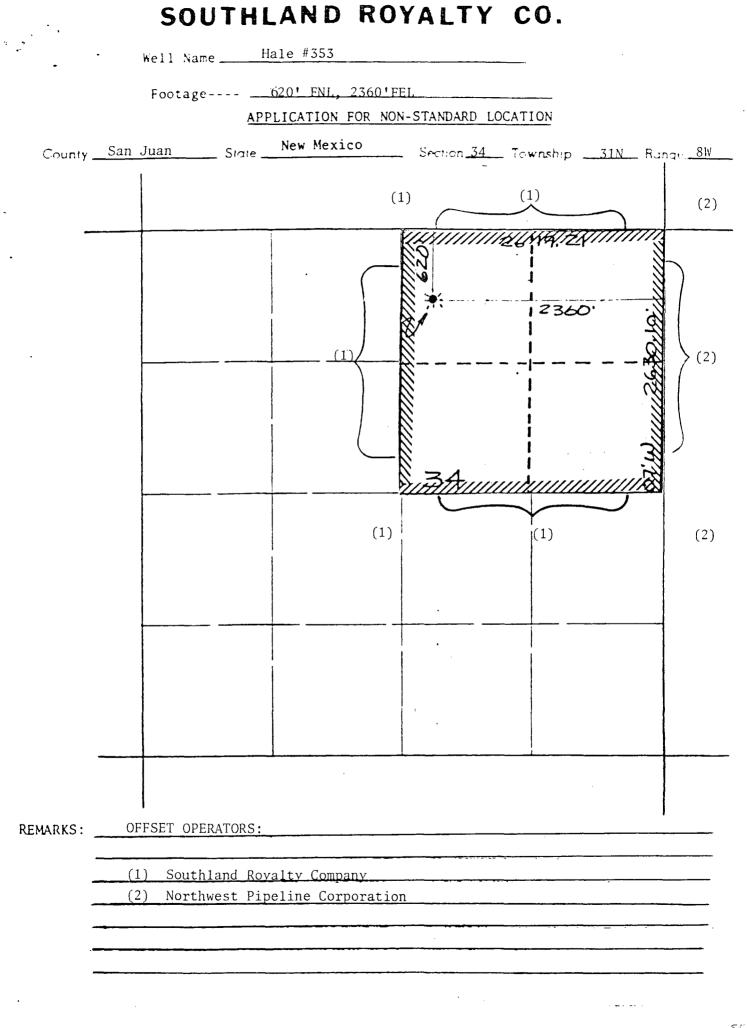

It is now intended to locate the Southland Royalty Company's Hale #353 at 620' from the North line and 2360' from the East line of Section 34, T-31-N, R-8-W, San Juan County, New Mexico.

Extremely rough terrain in the form of steep cliffs makes it impossible to build an orthodox location in the northeast quarter of this section.

Plats showing the proposed well location and the terrain in Section 34, along with an ownership plat, are attached.

Sincerely yours,

rah

Peggy Doak

encl.

Plats showing the proposed well location and the terrain in Section 34, along with an ownership plat, are attached.

Sincerely yours,

Peggy Doak

encl.