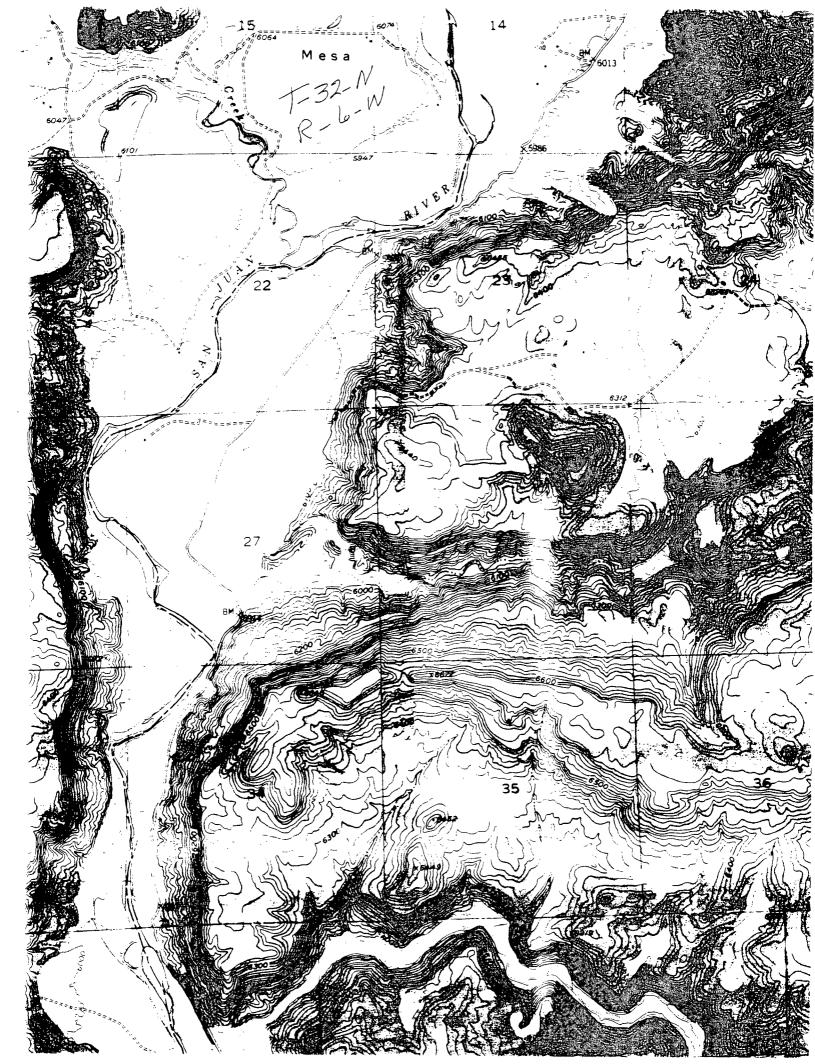

Extremely rough terrain in the form of steep cliffs makes it impossible to build an orthodox location in the southwest quarter of this section.

A copy of this application is being submitted to all offset operators by certified mail with a request that they furnish your Santa Fe office with a Waiver of Objection, and return one copy to this office.

Extremely rough terrain in the form of steep cliffs makes it impossible to build an orthodox location in the southwest guarter of this section.

A copy of this application is being submitted to all offset operators by certified mail with a request that they furnish your Santa Fe office with a Waiver of Objection, and return one copy to this office.