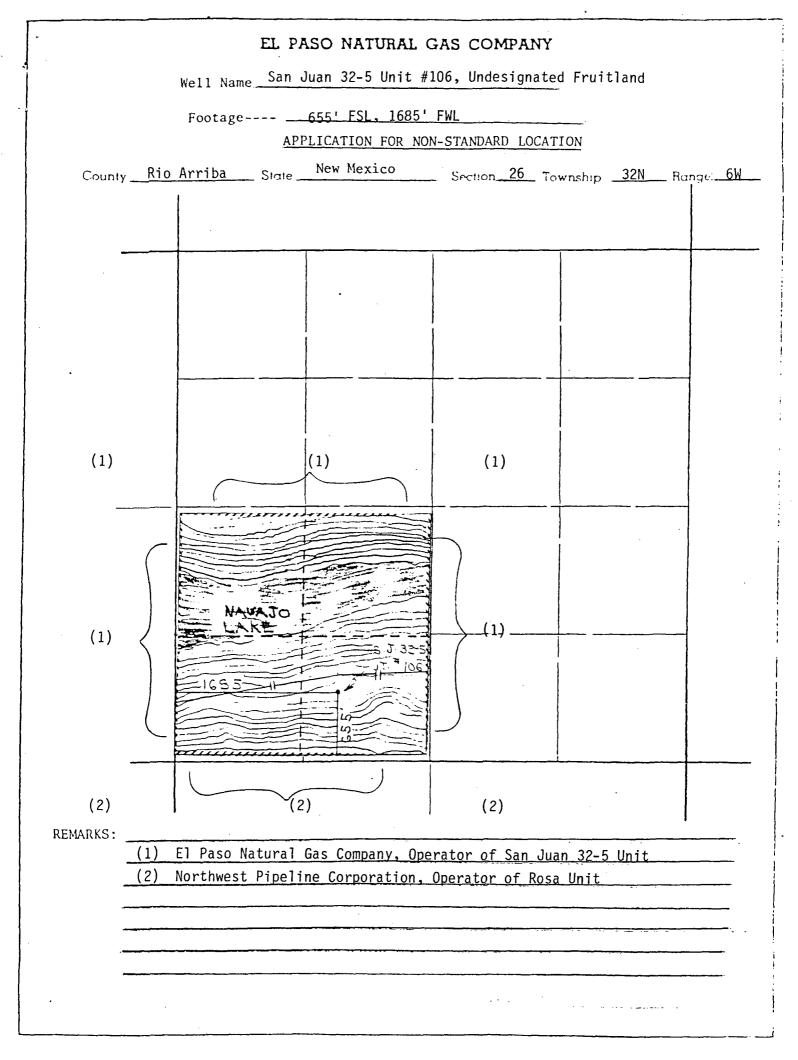

Dear Mr. LeMay:

MERIDIAN OIL

This is a request for administrative approval for an unorthodox gas well location in the Undesignated Fruitland Pool.

It is intended to locate the El Paso Natural Gas Company's San Van\_June 32-5 Unit #106 at 655' from the south line and 1685' from the west line of Section 26, T-32-N, R-6-W, Rio Arriba County, New Mexico. Δ

Extremely rough terrain in the form of steep cliffs makes it impossible to build an orthodox location in the southwest quarter of this section.

A copy of this application is being submitted to all offset operators by certified mail with a request that they furnish your Santa Fe office with a Waiver of Objection, and return one copy to this office.

It is intended to locate the El Paso Natural Gas Company's San June 32-5 Unit #106 at 655' from the south line and 1685' from the west line of Section 26, T-32-N, R-6-W, Rio Arriba County, New Mexico.

Extremely rough terrain in the form of steep cliffs makes it impossible to build an orthodox location in the southwest guarter of this section.

A copy of this application is being submitted to all offset operators by certified mail with a request that they furnish your Santa Fe office with a Waiver of Objection, and return one copy to this office.

Plats showing the proposed well location and the terrain in Section 26, along with an ownership plat, are attached.

Sincerely yours,

Joak

Peggy Doak

encl.

WAIVER

Northwest Pipenne hereby waives objection to El Paso Natural Gas application for an unorthodox location for their San Juan 32-5 Unit #106 as proposed above. By: Yand C. Thompson