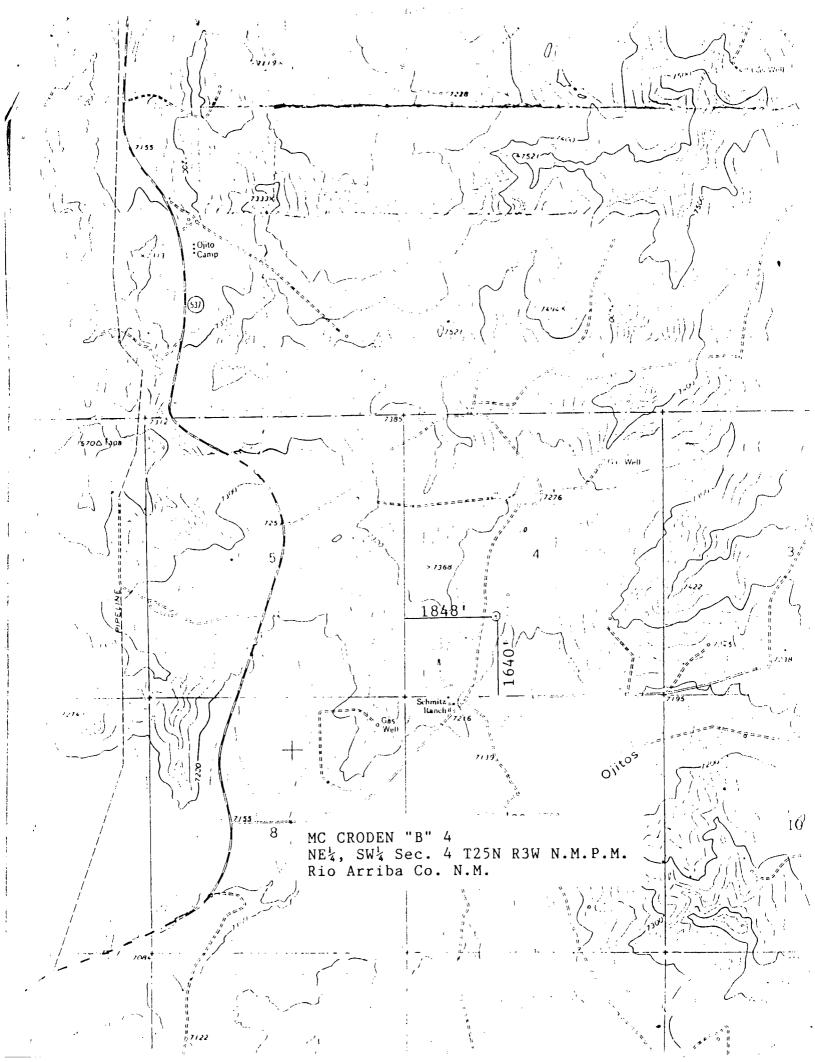

June 7, 1988

Mr. William J. LeMay N. M. Oil Conservation Division P. O. Box 2088 Santa Fe, New Mexico 87501-2088

Re: McCroden B #4 1640' FSL & 1848' FWL Section 4-T25N-R3W Rio Arriba County, NM

Dear Mr. LeMay:

Union Texas Petroleum requests administrative approval of an unorthodox location for a West Lindrith Gallup-Dakota completion. The owner of the surface estate has requested we use this location to minimize the impact to his pasture.

Re: McCroden B #4 1640' FSL & 1848' FEL Section 4-T25N-R3W Rio Arriba County, NM

Dear Sir:

Union Texas Petroleum desires to drill a West Lindrith Gallup-Dakota test at an unorthodox location of 1640' FSL and 1848' FWL. The owner of the surface estate has requested we use this location to minimize the impact to his pasture.