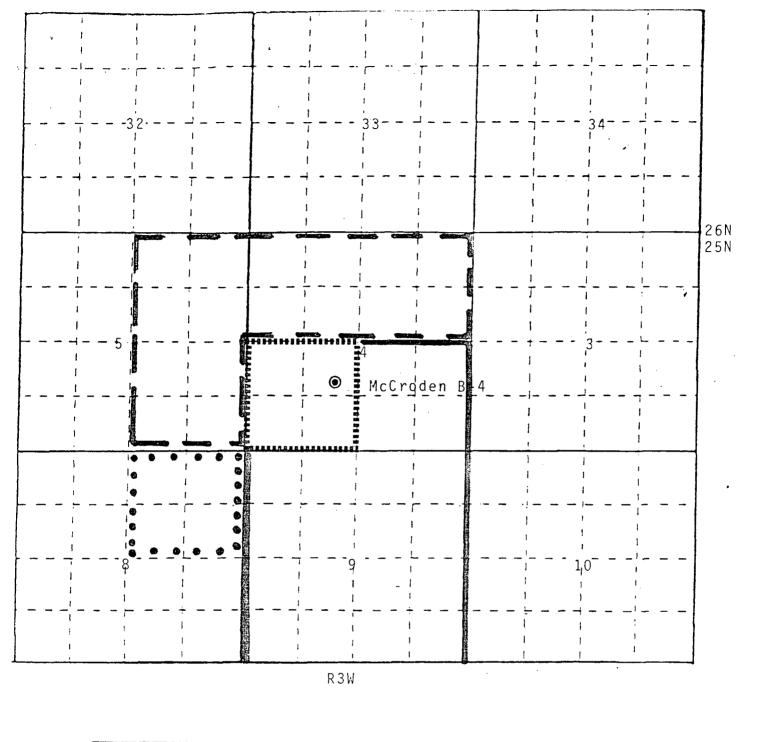

June 7, 1988

Mr. William J. LeMay N. M. Oil Conservation Division P. O. Box 2088 Santa Fe, New Mexico 87501-2088

Re: McCroden B #4 1640' FSL & 1848' FWL Section 4-T25N-R3W Rio Arriba County, NM

Dear Mr. LeMay:

Union Texas Petroleum requests administrative approval of an unorthodox location for a West Lindrith Gallup-Dakota completion. The owner of the surface estate has requested we use this location to minimize the impact to his pasture.

Re: McCroden B #4 1640' FSL & 1848' FEL Section 4-T25N-R3W Rio Arriba County, NM

Dear Sir:

Union Texas Petroleum desires to drill a West Lindrith Gallup-Dakota test at an unorthodox location of 1640' FSL and 1848' FWL. The owner of the surface estate has requested we use this location to minimize the impact to his pasture.