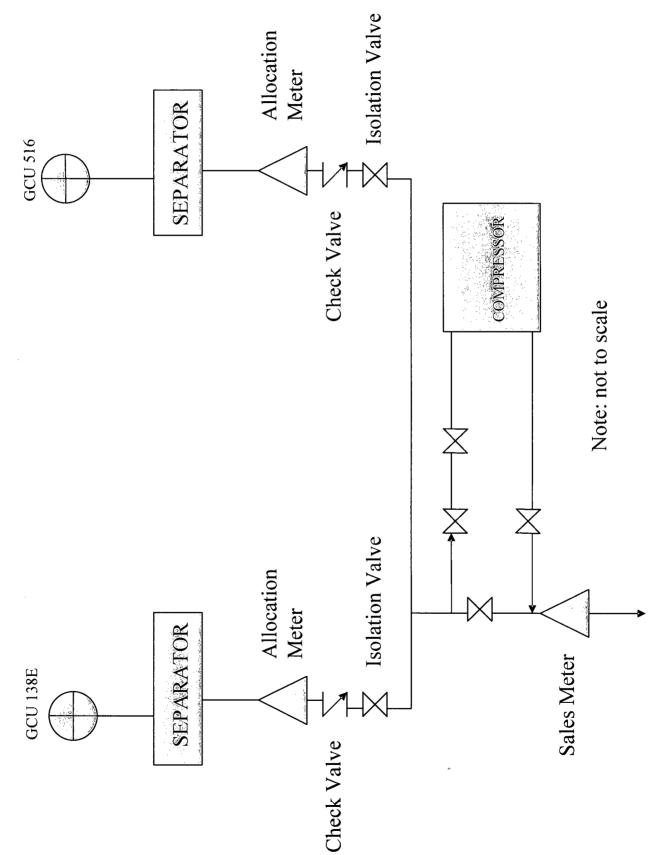

After separation, the production from each well, will be metered prior to commingling. The commingled gas will then be sent through compression prior to entering the sales meter. (please reference attached schematic)

The difference between what is measured prior to commingling and what is sold through the sales meter is the fuel usage. This fuel usage is allocated back to each well based on the well production.

Attached in support of our application and in compliance with NMOCD Rule 303(B) are the following documents:

# GCU Shared Compression