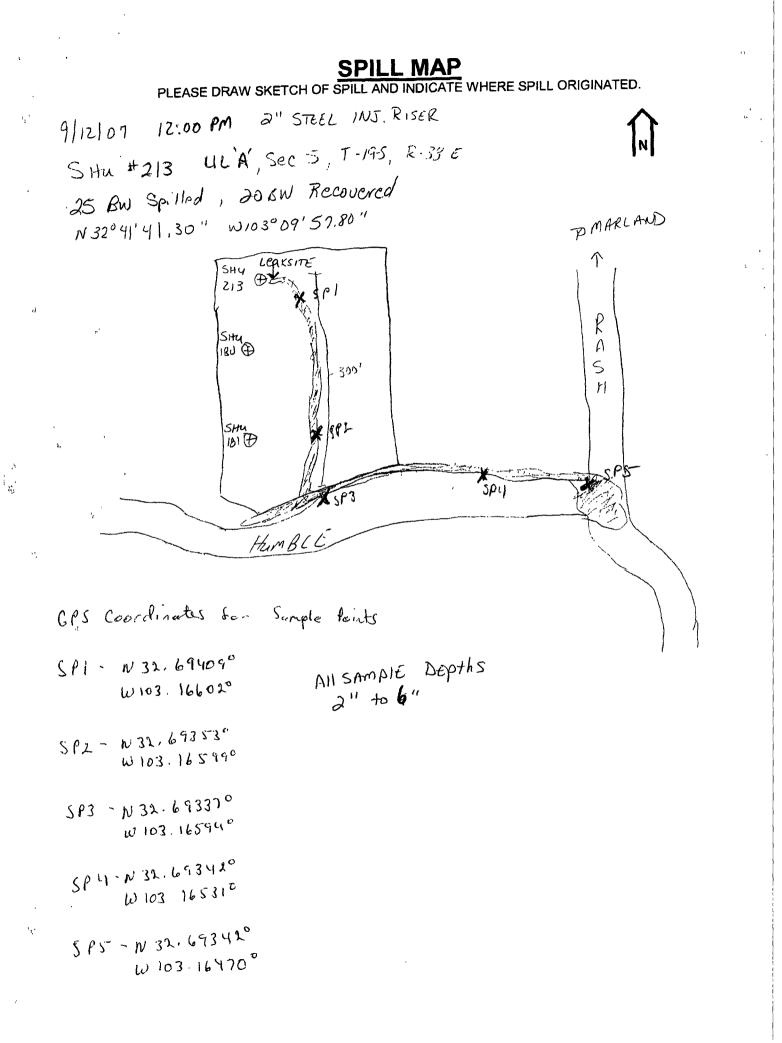

October 11, 2007

New Mexico Oil Conservation Division District I 1625 N. French Drive Hobbs, New Mexico 88240

Attn: Environmental Engineering

RE: Final Closure Letter South Hobbs Unit #213 2" Steel Injection Riser UL 'A', Sec. 5, T-19-S, R-38-E API 30-025-29752 RP-1576

Leak occurred on 09/12/2007, at approximately 12:00 PM. A 2" steel injection riser used to transfer water from South Hobbs Unit Injection System to the South Hobbs Unit Well #213 developed a hole causing spill. Valves on both ends of the line were shut to isolate leak. The normal rate for the South Hobbs Unit well #213 is approximately 1100 bbls/day at a pressure of about 950 psig. The area affected by this spill is an area measuring approximately 10' wide and 300' long, at the widest points, to the south of South Hobbs Unit #213 on a caliche location, and along Humble Street to the intersection of Humble and Rash. An estimated 25 barrels of injection water was spilled. Approximately 20 bbls of water was recovered via vacuum truck. Occidental Permian LTD. utilizes the caliche pad for the sole purpose of oil and gas production. The city street is where the water pooled and vacuum trucks were used to recover the spilled fluid. Depth to ground water according to State Engineers Office is an average of 35', for all wells in the area, giving this spill site a ranking of 20. Remediation of the spill site was as follows:

- 1. Piping was excavated and repaired.
- 2. Affected area was excavated and soil was disposed of at Sundance Services, Parabo Faciltiy near Eunice, NM. 24 yards were hauled off location.
- 3. Soil samples were gathered from affected area. Please see attached map showing sample points.

|                                                                             |                                                                                                                                                                                                                                                                                                                                                                                                                                                                                                                                                                                                                                                                                                                                                                                                                                                                                                 |               | Rele        | ase Notific          | catior     | and Co                                                  | orrective A                | ction   |           |                       | /      |            |
|-----------------------------------------------------------------------------|-------------------------------------------------------------------------------------------------------------------------------------------------------------------------------------------------------------------------------------------------------------------------------------------------------------------------------------------------------------------------------------------------------------------------------------------------------------------------------------------------------------------------------------------------------------------------------------------------------------------------------------------------------------------------------------------------------------------------------------------------------------------------------------------------------------------------------------------------------------------------------------------------|---------------|-------------|----------------------|------------|---------------------------------------------------------|----------------------------|---------|-----------|-----------------------|--------|------------|
|                                                                             |                                                                                                                                                                                                                                                                                                                                                                                                                                                                                                                                                                                                                                                                                                                                                                                                                                                                                                 |               |             |                      |            | <b>OPERA</b>                                            | ГOR                        |         | 🗌 Initi   | al Report             |        | Final Repo |
|                                                                             |                                                                                                                                                                                                                                                                                                                                                                                                                                                                                                                                                                                                                                                                                                                                                                                                                                                                                                 |               |             | nited Partnershi     |            | Contact Ste                                             | ven M. Bishop              |         |           | =                     |        |            |
|                                                                             |                                                                                                                                                                                                                                                                                                                                                                                                                                                                                                                                                                                                                                                                                                                                                                                                                                                                                                 |               |             | , <u>N.M. 88240</u>  |            |                                                         | No. (505) 397-8            | 251     |           |                       |        |            |
| Facility Nat                                                                | ne South F                                                                                                                                                                                                                                                                                                                                                                                                                                                                                                                                                                                                                                                                                                                                                                                                                                                                                      | Hobbs Unit #  | +213        |                      |            | Facility Typ                                            | e Production               |         |           |                       |        |            |
| Surface Ow                                                                  | ner City o                                                                                                                                                                                                                                                                                                                                                                                                                                                                                                                                                                                                                                                                                                                                                                                                                                                                                      | f Hobbs Stre  | et          | Mineral C            | Owner      |                                                         |                            |         | Lease 1   | No. (API 3<br>(RP-1   |        | -29752     |
|                                                                             |                                                                                                                                                                                                                                                                                                                                                                                                                                                                                                                                                                                                                                                                                                                                                                                                                                                                                                 |               |             | LOCA                 | ATIO       | N OF RE                                                 | LEASE                      |         |           |                       |        |            |
| Unit Letter                                                                 | Section                                                                                                                                                                                                                                                                                                                                                                                                                                                                                                                                                                                                                                                                                                                                                                                                                                                                                         | Township      | Range       | Feet from the        |            | South Line                                              | Feet from the              | East/W  | /est Line | County                |        |            |
| 'A'                                                                         | 5                                                                                                                                                                                                                                                                                                                                                                                                                                                                                                                                                                                                                                                                                                                                                                                                                                                                                               | 19-S          | 38-E        |                      |            |                                                         |                            |         |           | LEA                   |        |            |
| L                                                                           |                                                                                                                                                                                                                                                                                                                                                                                                                                                                                                                                                                                                                                                                                                                                                                                                                                                                                                 |               | • • • • •   | de <u>N32°41`41.</u> | 30"        | Longitud                                                | e <u>W103°09`57</u> .      | 80"     |           | 1                     |        |            |
|                                                                             |                                                                                                                                                                                                                                                                                                                                                                                                                                                                                                                                                                                                                                                                                                                                                                                                                                                                                                 |               | Butte       | _                    |            | OF REL                                                  |                            | <u></u> | -         |                       |        |            |
| Type of Rele                                                                |                                                                                                                                                                                                                                                                                                                                                                                                                                                                                                                                                                                                                                                                                                                                                                                                                                                                                                 |               |             |                      |            | Volume of                                               | Release                    |         |           | Recovered             |        |            |
| Injection wat                                                               |                                                                                                                                                                                                                                                                                                                                                                                                                                                                                                                                                                                                                                                                                                                                                                                                                                                                                                 | <u></u>       |             |                      | <b>101</b> | 25 bbls w                                               | ater<br>Iour of Occurrence |         | 20 bbls w | vater<br>Hour of Dise |        |            |
| 3" steel injec                                                              |                                                                                                                                                                                                                                                                                                                                                                                                                                                                                                                                                                                                                                                                                                                                                                                                                                                                                                 |               |             |                      |            |                                                         | 7 12:00 PM                 | Le I    |           | 07 12:00 PM           | LOVELY |            |
| Was Immedi                                                                  | ate Notice C                                                                                                                                                                                                                                                                                                                                                                                                                                                                                                                                                                                                                                                                                                                                                                                                                                                                                    |               | Yes 🗌       | No 🗌 Not R           | equired    | If YES, To<br>Patricia Ri                               |                            |         | -11       | 12131476              |        |            |
| By Whom?                                                                    |                                                                                                                                                                                                                                                                                                                                                                                                                                                                                                                                                                                                                                                                                                                                                                                                                                                                                                 |               |             |                      |            | Date and Hour                                           |                            |         |           |                       |        |            |
| Mark D And<br>Was a Water                                                   |                                                                                                                                                                                                                                                                                                                                                                                                                                                                                                                                                                                                                                                                                                                                                                                                                                                                                                 | hed?          |             |                      |            | 09/12/2007 03:20 PM                                     |                            |         |           |                       |        |            |
|                                                                             |                                                                                                                                                                                                                                                                                                                                                                                                                                                                                                                                                                                                                                                                                                                                                                                                                                                                                                 |               | Yes 🛛       | No                   |            |                                                         |                            |         |           |                       |        |            |
| If a Watercou                                                               | irse was Im                                                                                                                                                                                                                                                                                                                                                                                                                                                                                                                                                                                                                                                                                                                                                                                                                                                                                     | pacted, Descr | ibe Fully.* | (                    |            | 1                                                       |                            | 0       |           | Hobbs                 |        | 5/         |
| Operators of<br>on wellhead<br>Describe Are<br>Spilled flui<br>Streets when | Describe Cause of Problem and Remedial Action Taken.*<br>Operators discovered a leak on the well riser at the wellhead of South Hobbs Unit Injection Well #213. Shut valves at the extended on wellhead at South Hobbs Unit Injection Well #213 to stop leak. Recovered 20 bbls of injection water via vacuum truck.<br>Describe Area Affected and Cleanup Action Taken.*<br>Spilled fluid ran approximately 300' to the south of South Hobbs Unit Well #213, into Humble Street, and to corner of Humble and Rash<br>Streets where it pooled. Approximately 20 bbls was recovered from the intersection along with rain water standing due to recent rains.                                                                                                                                                                                                                                    |               |             |                      |            |                                                         |                            |         |           |                       |        |            |
| regulations al<br>public health<br>should their c<br>or the environ         | Area was remediated to NMOCD spill guidelines.<br>I hereby certify that the information given above is true and complete to the best of my knowledge and understand that pursuant to NMOCD rules and<br>regulations all operators are required to report and/or file certain release notifications and perform corrective actions for releases which may endanger<br>public health or the environment. The acceptance of a C-141 report by the NMOCD marked as "Final Report" does not relieve the operator of liability<br>should their operations have failed to adequately investigate and remediate contamination that pose a threat to ground water, surface water, human health<br>or the environment. In addition, NMOCD acceptance of a C-141 report does not relieve the operator of responsibility for compliance with any other<br>federal, state, or local laws and/or regulations. |               |             |                      |            |                                                         |                            |         |           |                       |        |            |
| Signature:                                                                  | S A M Riodo                                                                                                                                                                                                                                                                                                                                                                                                                                                                                                                                                                                                                                                                                                                                                                                                                                                                                     |               |             |                      |            |                                                         | OIL CONSERVATION DIVISION  |         |           |                       |        |            |
| Printed Name                                                                | : Steven M.                                                                                                                                                                                                                                                                                                                                                                                                                                                                                                                                                                                                                                                                                                                                                                                                                                                                                     | Bishop        |             | 0                    |            | Approved by District Superviser: ENVIRONMENTAL ENGINEER |                            |         |           |                       | IEER   |            |
| Title: HES To                                                               | chnician                                                                                                                                                                                                                                                                                                                                                                                                                                                                                                                                                                                                                                                                                                                                                                                                                                                                                        |               |             |                      |            | Approval Dat                                            | e: 10.11.07                | E       | xpiration | Date:                 |        |            |
| E-mail Addre                                                                | ss: Steven_                                                                                                                                                                                                                                                                                                                                                                                                                                                                                                                                                                                                                                                                                                                                                                                                                                                                                     | Bishop@oxy.   | com         |                      |            | Conditions of                                           | Approval:                  |         |           | Attached              |        |            |
| Date: 10/11/                                                                |                                                                                                                                                                                                                                                                                                                                                                                                                                                                                                                                                                                                                                                                                                                                                                                                                                                                                                 |               |             | e: (505) 397-825     | 1          |                                                         |                            |         |           |                       |        | ť.         |
| * Attach A                                                                  | dditional                                                                                                                                                                                                                                                                                                                                                                                                                                                                                                                                                                                                                                                                                                                                                                                                                                                                                       | Sheets If Ne  | cessary     |                      |            |                                                         |                            |         |           | RP                    | H      | -1574      |