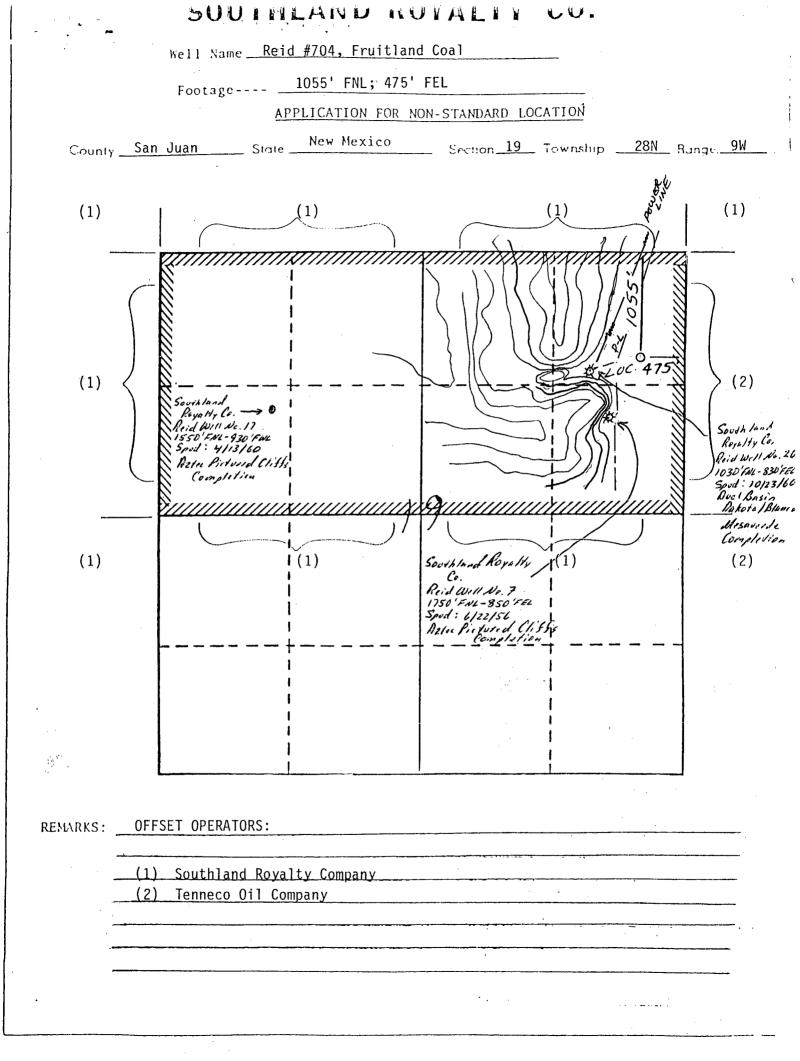

It is intended to locate the Southland Royalty Company's Reid #704 at 1055' from the North line and 475' from the East line of Section 19, T-28-N, R-9-W, San Juan County, New Mexico.

The terrain, location of pipelines and other wells makes this location necessary.

Plats showing the proposed well location and the terrain in Section 19, along with an ownership plat, are attached.

Sincerely yours,

Peggy Bradfield

encl.