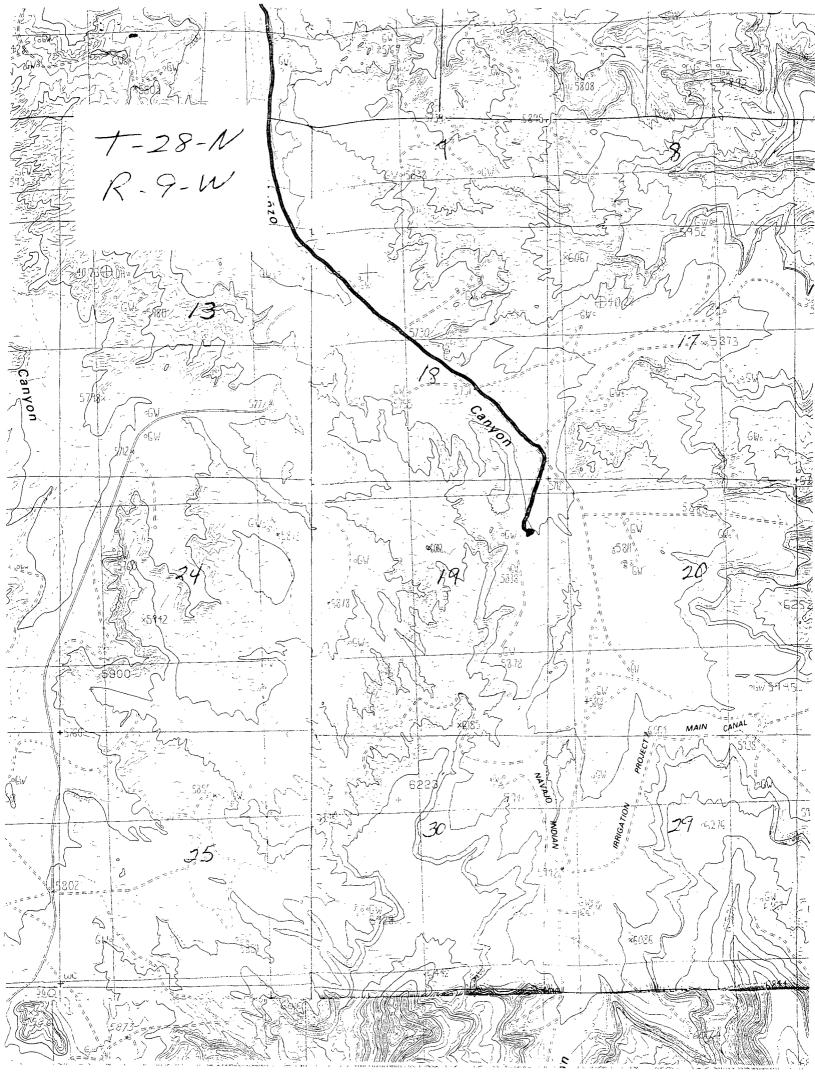

It is intended to locate the Southland Royalty Company's Reid #704 at 1055' from the North line and 475' from the East line of Section 19, T-28-N, R-9-W, San Juan County, New Mexico.

The terrain, location of pipelines and other wells makes this location necessary.

Plats showing the proposed well location and the terrain in Section 19, along with an ownership plat, are attached.

Sincerely yours,

Peggy Bradfield

encl.