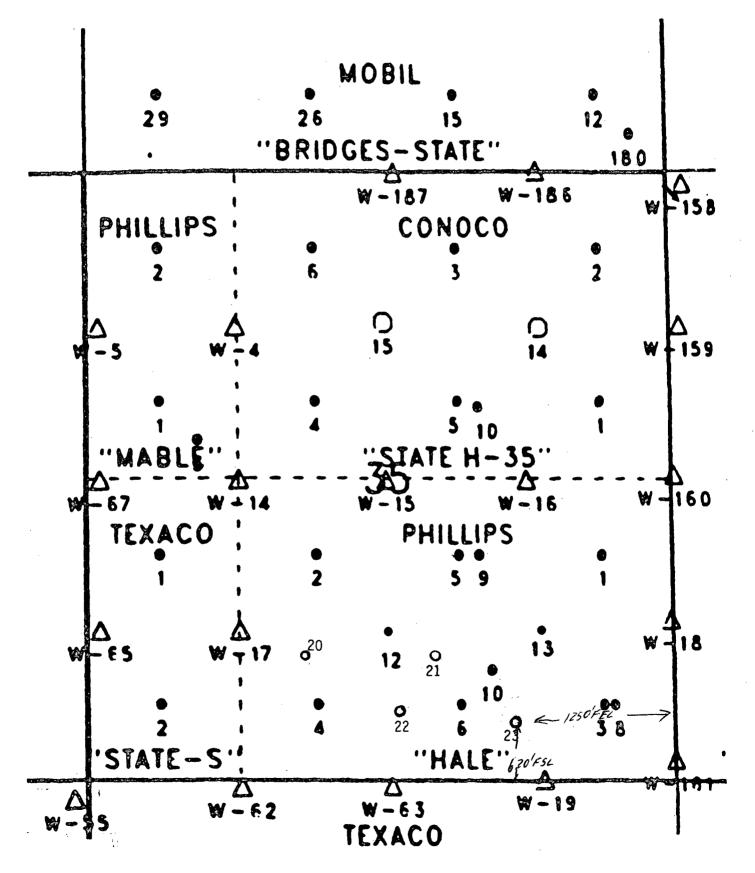

## M. E. HALE LEASE Vaccum Grayburg/San Andres Field Lea County, New Mexico Well No. 23

The proposed 10 acre infill producer is required to increase secondary as well as tertiary recovery efficiency from the Phillips M. E. Hale Lease.

•

`

 $\cdot_{i}$ 

.

Phillips Petroleum Company

Hale-Mable Vacuum Gb/SA Pressure Maintenance Project

• - PROPOSED WELLS