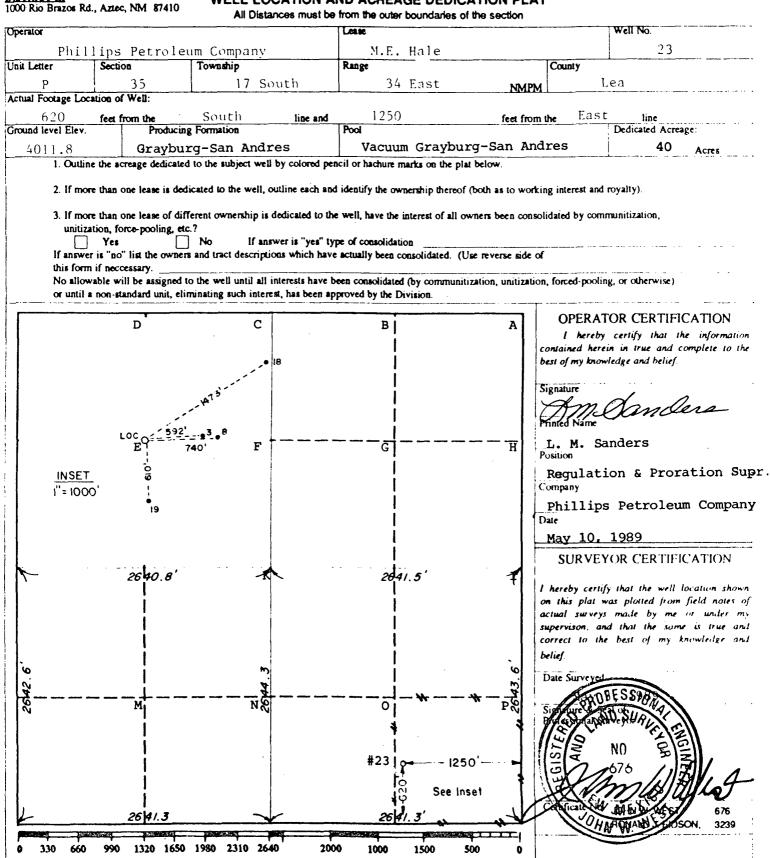

#### WELL LOCATION AND ACREAGE DEDICATION PLAT

All Distances must be from the outer boundaries of the section

State of New Mexico Energy, Minerals and Natural Resources Department

**OIL CONSERVATION DIVISION** 

P.O. Box 2088 Santa Fe, New Mexico 87504-2088

## M. E. HALE LEASE Vaccum Grayburg/San Andres Field Lea County, New Mexico Well No. 23

The proposed 10 acre infill producer is required to increase secondary as well as tertiary recovery efficiency from the Phillips M. E. Hale Lease.