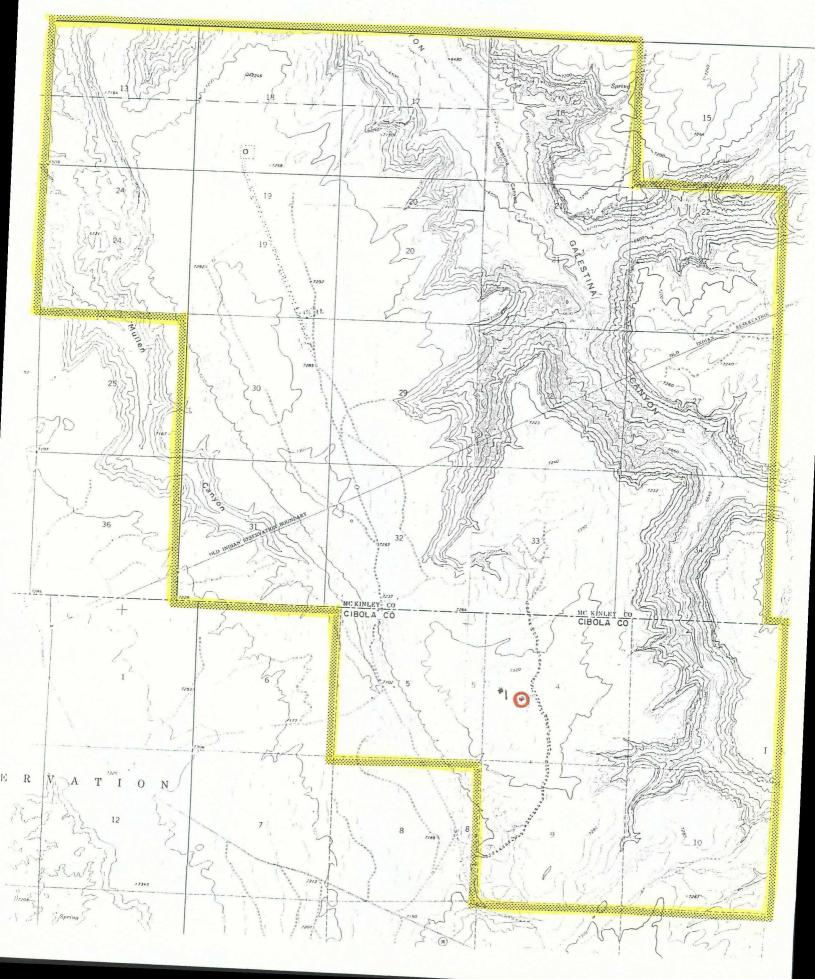

Fossil Fuels Inc.

June 14, 1989

New Mexico Oil Conservation Commission 310 Old Santa Fe Trail Santa Fe, NM 87501

ATTENTION: Mr. Michael Stogner

Gentlemen:

Fossil Fuels Inc. respectfully requests an unorthodox location variance in regards to our Zuni Tribal #1 Well, which is located in Section 4, T8N, R18W, Cibola County, New Mexico. The footage location is 1373' from the west line and 2303' from the south line of Section 4.

Attached is a copy of our "lease plat", which notes our lease lines and the location of the #1 Zuni Tribal well. One section (#8), which is a diagonal offset to our location is unleased. This section is a part of the Zuni Reservation.