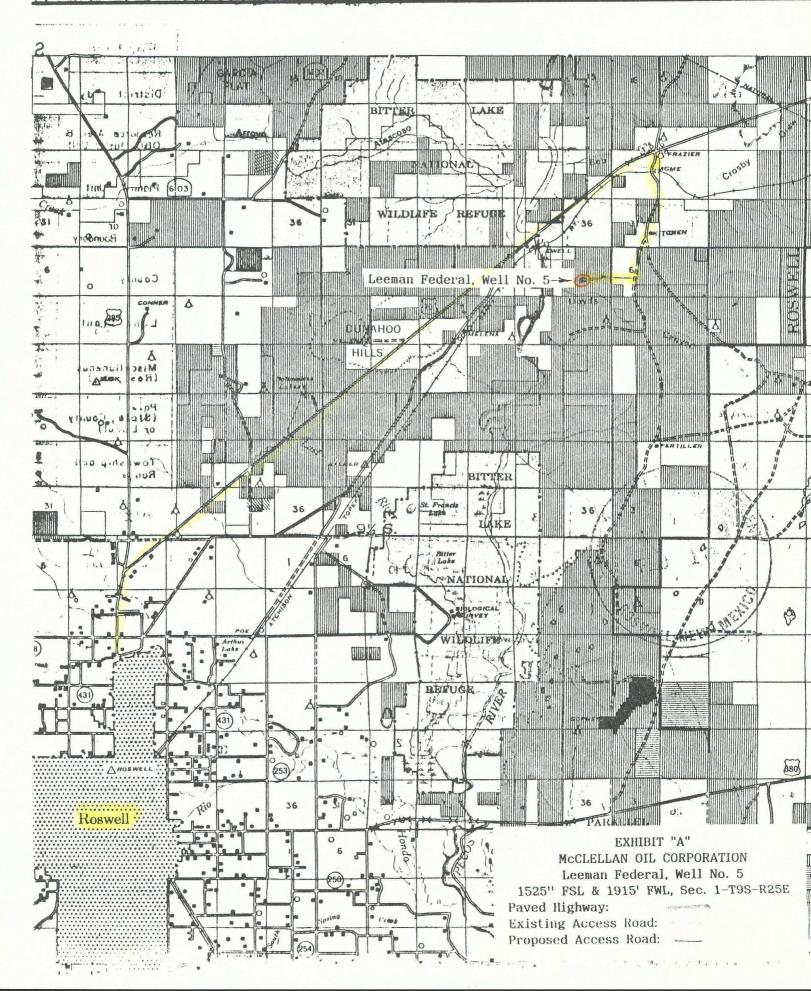

The enclosed map shows the topography problem, the drainage problem and the surface equipment problems. The well was originally proposed to be located on a standard location at 660' FSL & 1980' FWL in Sec. 1. However, a deep canyon and steep walls prohibited construction of a location. Also, BLM Resource Management Staff would not approve of the original location. The well was moved to 1650' FSL and 1980' FWL but was located on a fence line dividing two pastures. The BLM requested we move the location to 1525' FSL & 1915' FWL to avoid the fenceline.

The well was permitted by the BLM and was approved by the BLM's range management. The enclosed lease map shows that the well does not affect offset operators. We have notified the offset operators by certified mail of our request for a non-standard location.

## McClellan Oil Corporation

May 1, 1989

RECE OIL CONSERVATION DIV. SANTA FE

Sanders Oil & Gas Company 14679 Midway Rd. Suite 101 Dallas, TX 75234

> Re: Non-Standard Location MM Federal Com. No. 10 330' FNL & 330' FEL Sec. 35-T9S-R25E Chaves County, New Mexico