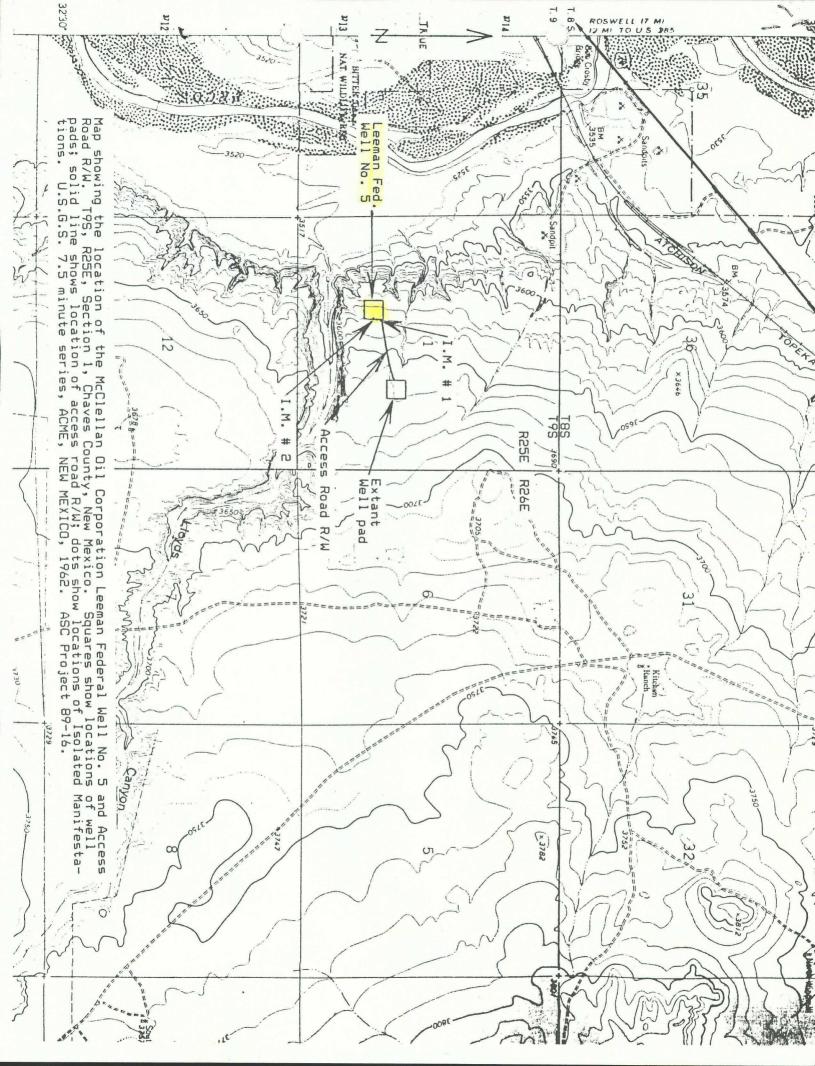

The enclosed map shows the topography problem, the drainage problem and the surface equipment problems. The well was originally proposed to be located on a standard location at 660' FSL & 1980' FWL in Sec. 1. However, a deep canyon and steep walls prohibited construction of a location. Also, BLM Resource Management Staff would not approve of the original location. The well was moved to 1650' FSL and 1980' FWL but was located on a fence line dividing two pastures. The BLM requested we move the location to 1525' FSL & 1915' FWL to avoid the fenceline.

The well was permitted by the BLM and was approved by the BLM's range management. The enclosed lease map shows that the well does not affect offset operators. We have notified the offset operators by certified mail of our request for a non-standard location.