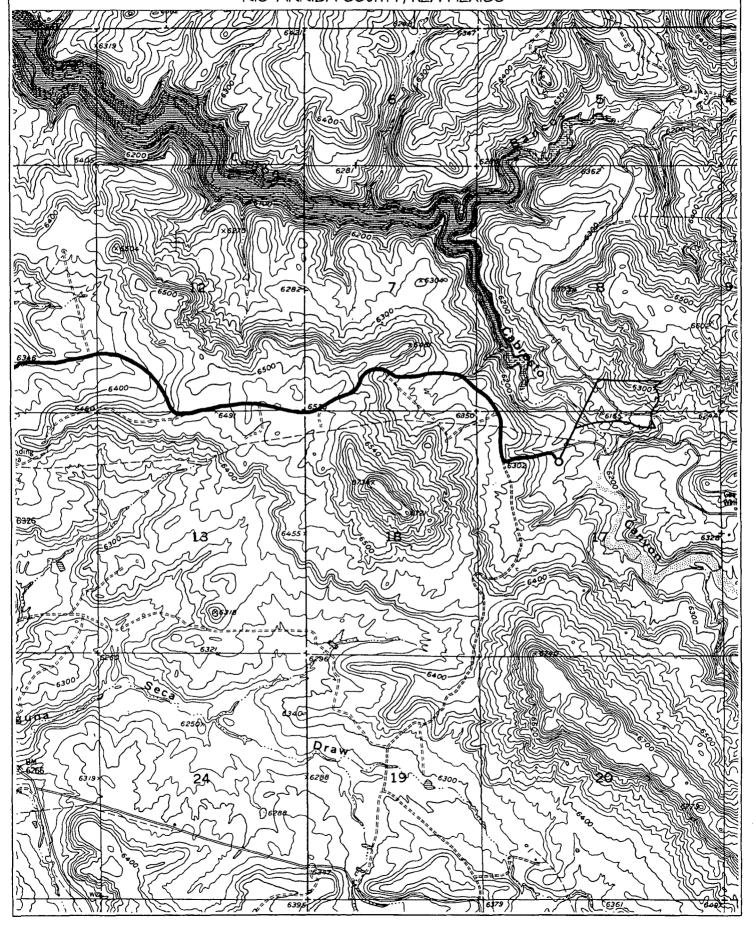

The surface location was picked by considering drainage patterns from the offset Mesaverde wells. In particular, the drainage patterns we are trying to avoid are from the Rosa Unit #46A in the southeast of 8, the Rosa Unit #31 in the northwest of 17, the Rosa Unit #31A in the southwest of 17, the Rosa Unit #31C in the southwest of 17, the 153 in the southeast of 17, the 153A in the northeast of 17 and the 153B in the southeast of 17. See drainage map.