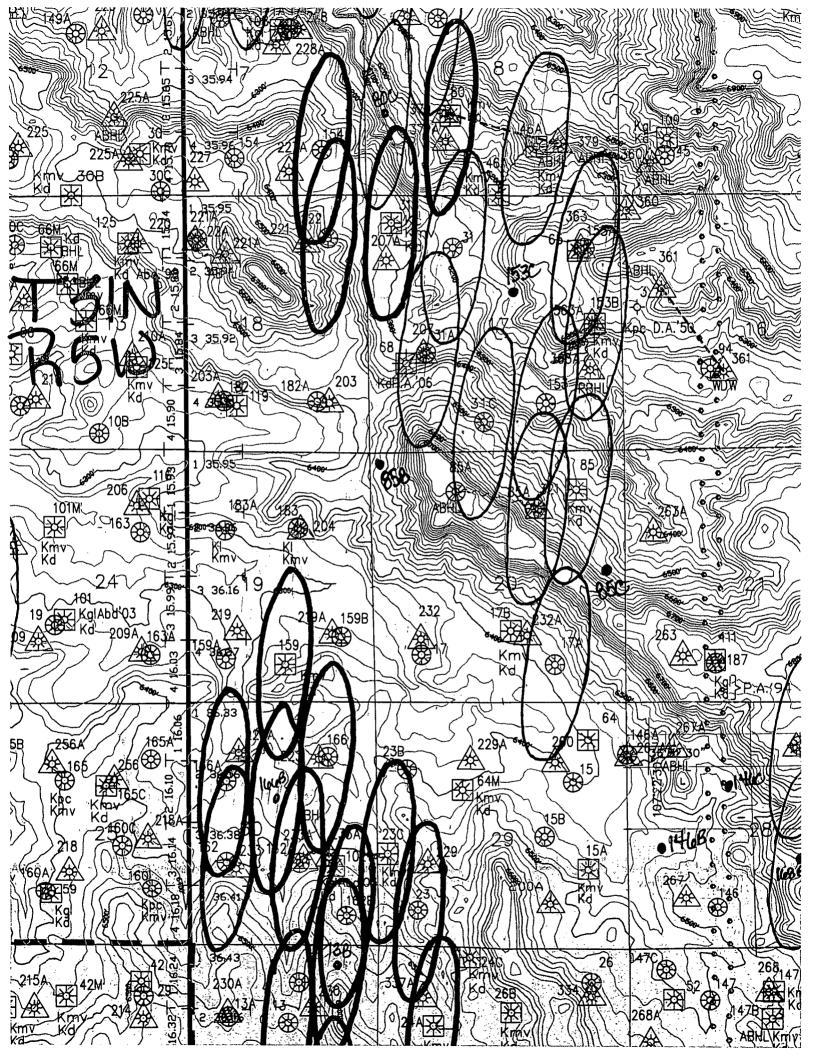

Enclosed for your reference are copies of the Participating Area maps for the Mesaverde and Dakota Formations. All of section 17 is in the Mesaverde Formation. The west half of section 17 is in the PA in the Dakota formation.

The spacing unit for the Mesaverde is the east half of the section and the other Mesaverde wells in the spacing unit are the Rosa Unit #153, #153A and #153B.

The spacing unit for the Dakota is the north half of the section and the Rosa Unit #153B is the only other Dakota well in the spacing unit.