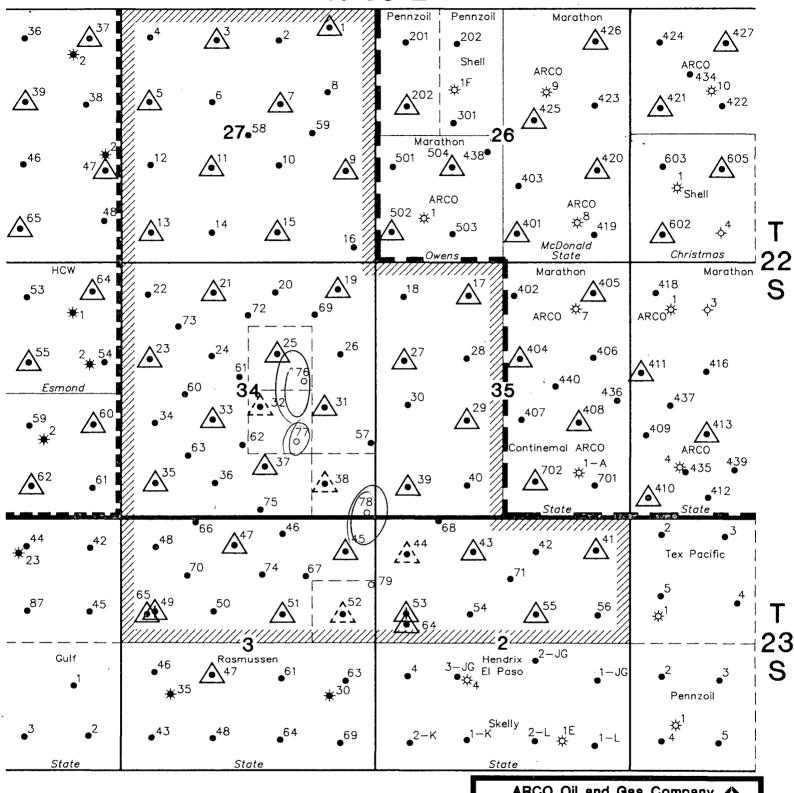

Seven Rivers Queen Unit #76, 77, & 78

South Eunice Oil Pool Lea County, New Mexico

Dear Mr. LeMay,

ARCO Oil and Gas Company respectfully requests administrative approval to drill the Seven Rivers Queen Unit No. 76, 77, and 78, proposed producing wells in an active waterflood unit, at non-standard locations. The proposed locations are as follows:

#76:

2575' FNL & 1590' FEL

Unit Letter G

#77:

1570' FSL & 1650' FEL

Unit Letter J

#78:

160' FSL & 315' FEL

Unit Letter P

ALL IN SECTION 34, Township 22 South, Range 36 East Lea County, New Mexico

The wells are proposed to a total depth of 3850 ft to test the Seven Rivers and Queen formations within the vertical limits of the South Eunice (Seven Rivers/ Queen) Oil Pool.

In ARCO's opinion, completion of the wells at the proposed locations will provide an efficient production and injection pattern within the secondary recovery project. These wells are expected to recover unswept oil by increasing the amount of floodable pay and by increasing the injection efficiency due to increased continuity.

The proration units which offset these proposed wells are all within the Seven Rivers Queen Unit, and therefore, no offset operators are to be notified of this request. Wells # 77 & 78 lie on the same 40 acre tract as Meridian's Otis Jones #2 and #1, respectively. Therefore, they are being notified of this application by certified mail. A copy of the return receipt will be forwarded when received. Attached are plats showing the SRQU and the proposed wells' locations.