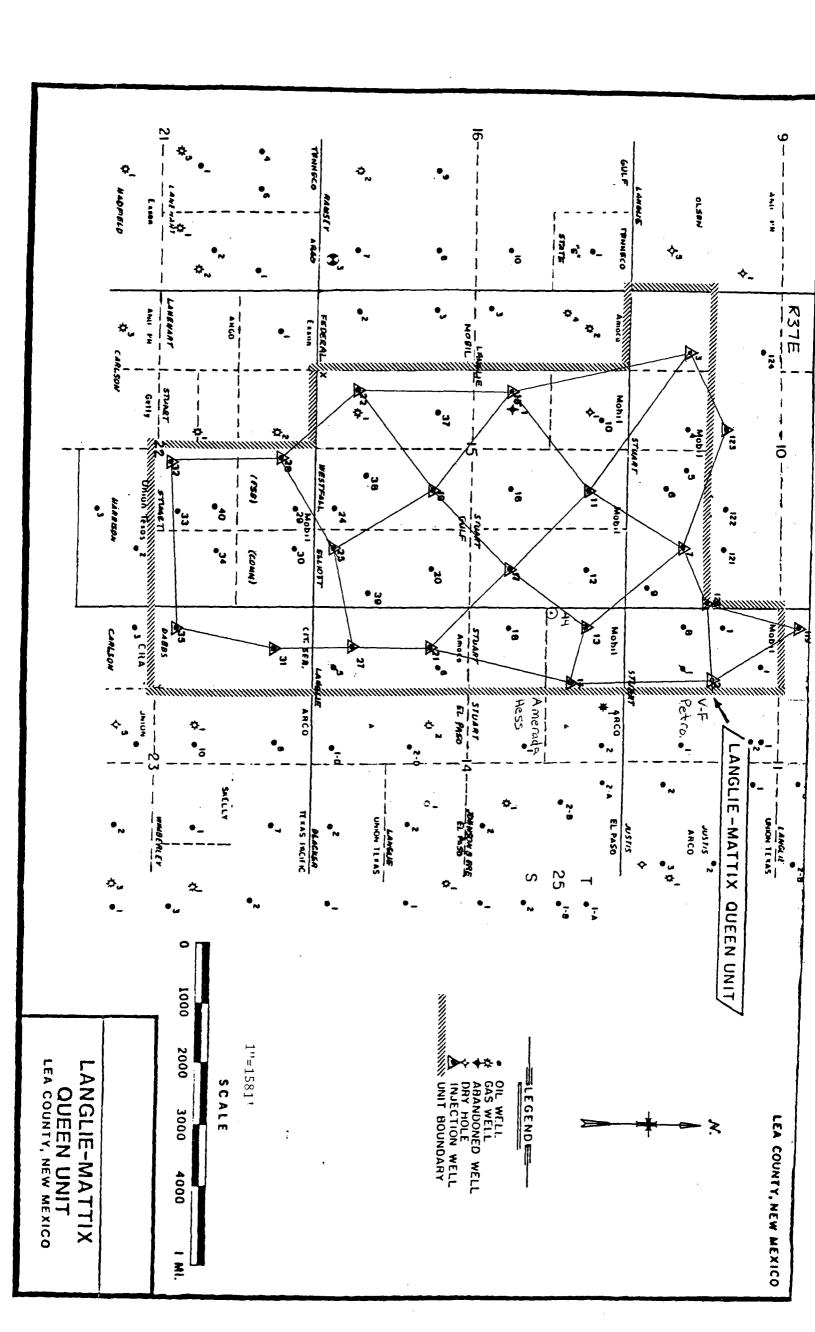

By copy of this letter, we are hereby requesting administrative approval for exception to well location requirements. Attached please find a copy of Petrus Oil Company, L.P.'s application for permit to drill the Langlie Mattix Queen Unit Well No. 44 located in Lea County, New Mexico. The unorthodox location is needed to commence an infill drilling program in the Langlie Mattix Queen Unit. This additional development will allow Petrus to complete a more efficient production and injection pattern and increase the ultimate primary and secondary recovery from the unit.

Attached for your information is a plat showing the proposed location and lease ownership in the general area. Waiver request letters were sent to the offset operators as of December 4, 1989. As we recieve the executed waivers, they will be forwarded to you.