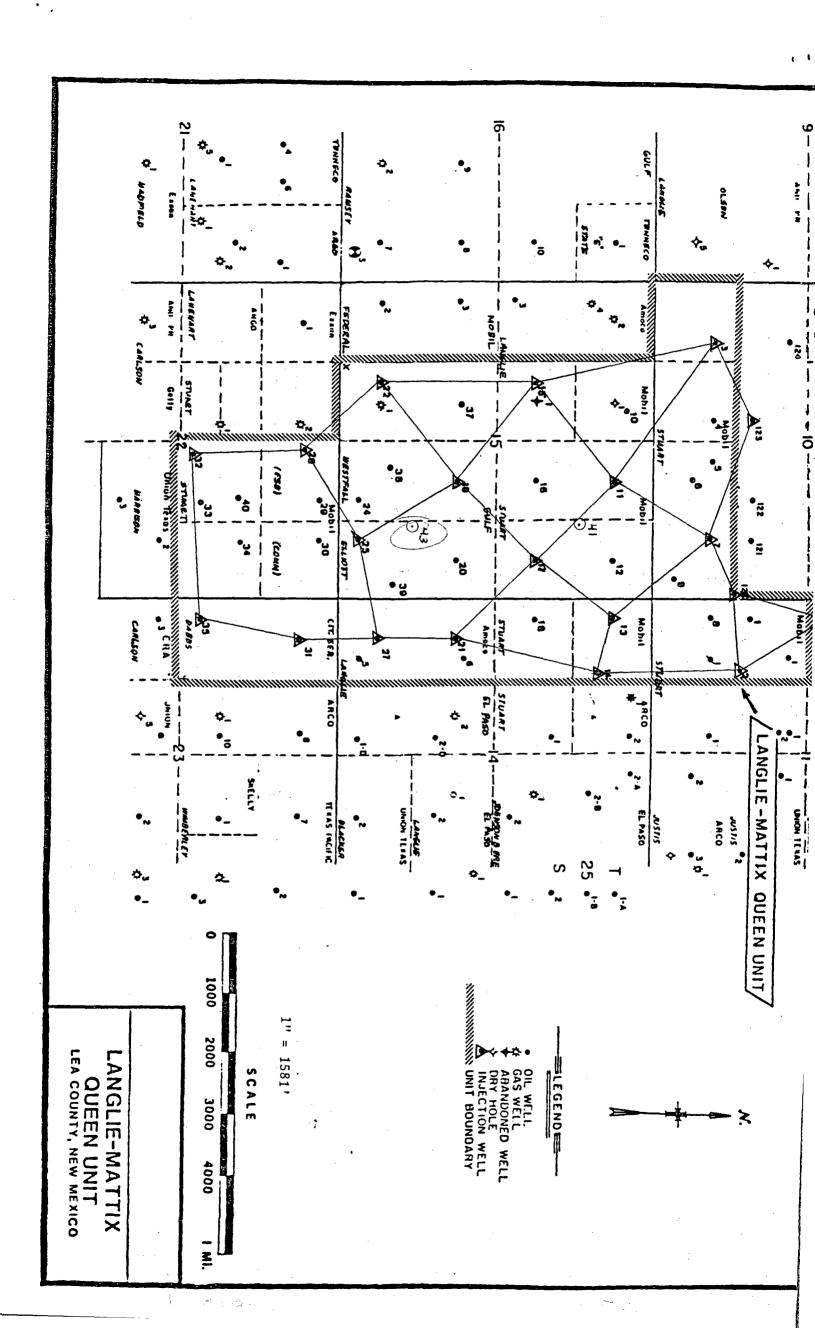

Dear Sir:

By copy of this letter, we are hereby requesting administrative approval for exception to well location requirements. Attached please find a copy of Petrus Oil Company, L.P.'s application for permit to drill the Langlie Mattix Queen Unit Well No. 43 located in Lea County, New Mexico. The unorthodox location is needed to commence an infill drilling program in the Langlie Mattix Queen Unit. This additional development will allow Petrus to complete a more efficient production and injection pattern and increase the ultimate primary and secondary recovery from the unit.

Attached for your information is a plat showing the proposed location and lease ownership in the general area. Since the proposed location falls in a center spacing unit within the Langlie Mattix Unit, we are not required to notify offset operators of this request.