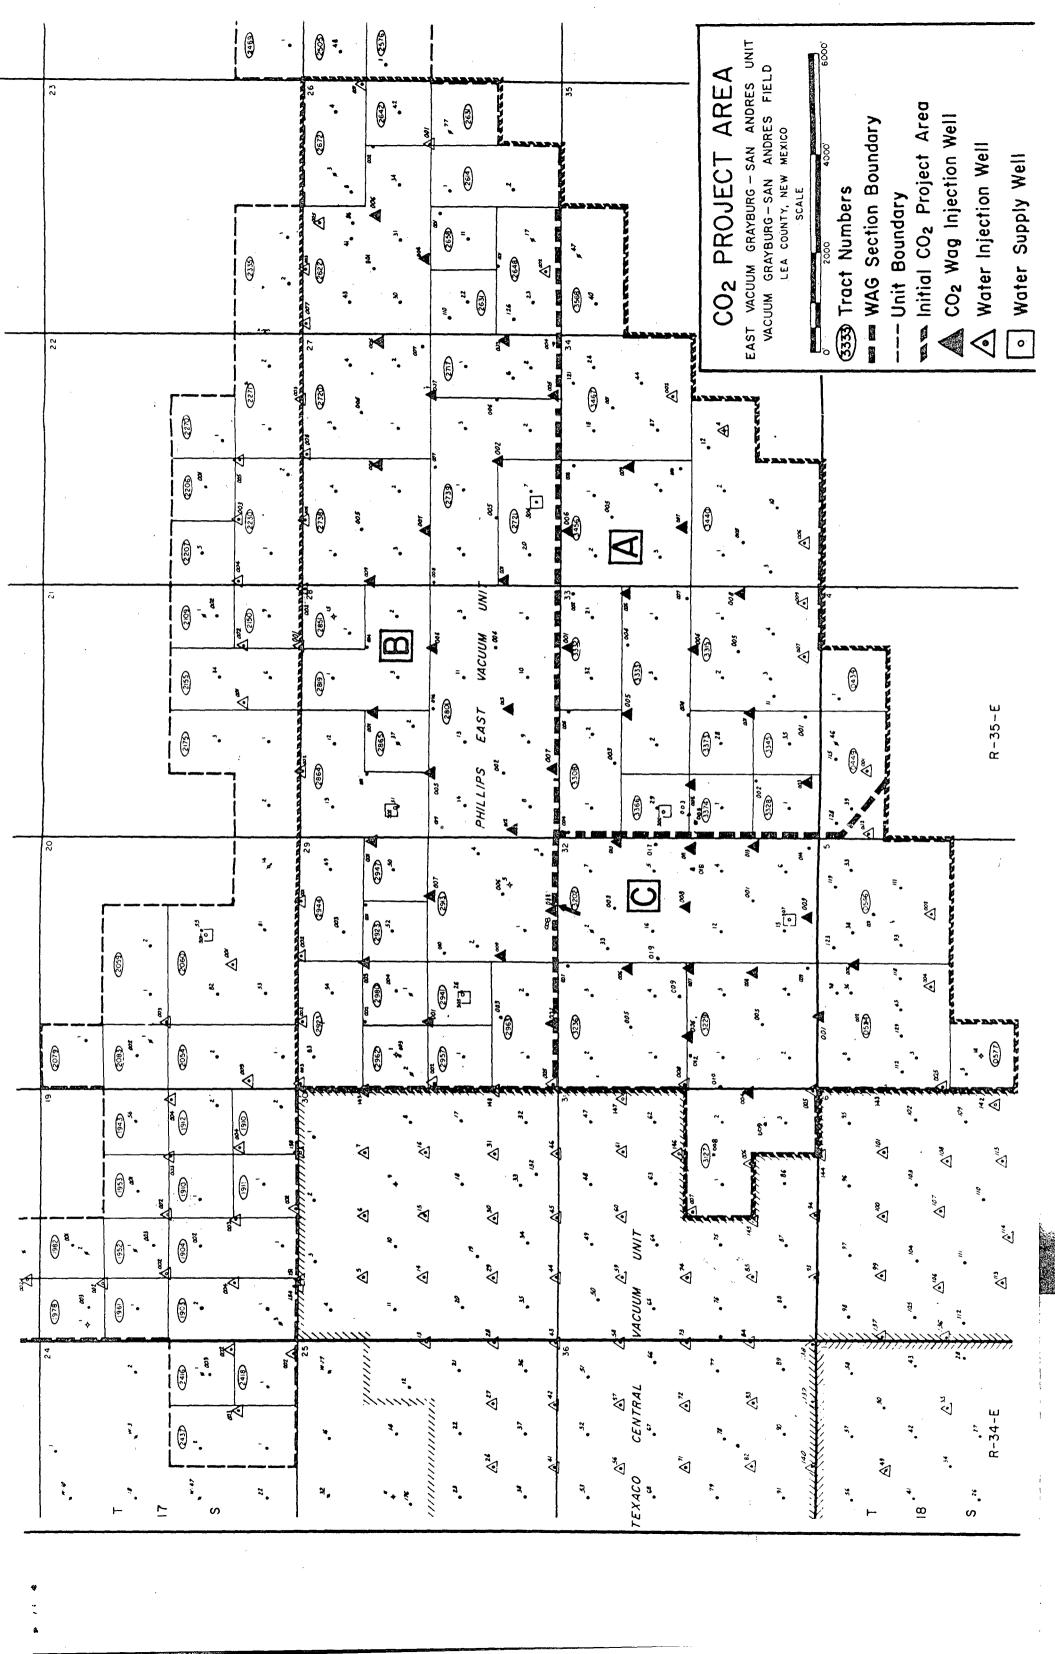

#### Gentlemen:

We respectfully request administrative approval to drill the subject well at the proposed unorthodox location of 130' from the south line and 1400' from the east line of Section 29, T-17-S, R-35-E, Lea County, New Mexico. The well is needed as a replacement water-alternating gas injection well for the East Vacuum Grayburg-San Andres Unit, Tract 2913, Well No. W008 in our East Vacuum Grayburg-San Andres Unit Pressure Maintenance-Qualified Tertiary Recovery Project.

Attached is a copy of Form C-102 and a project plat identifying all producing and injection wells therein. All offset operators have been notified by copy of this application sent by certified overnight express.