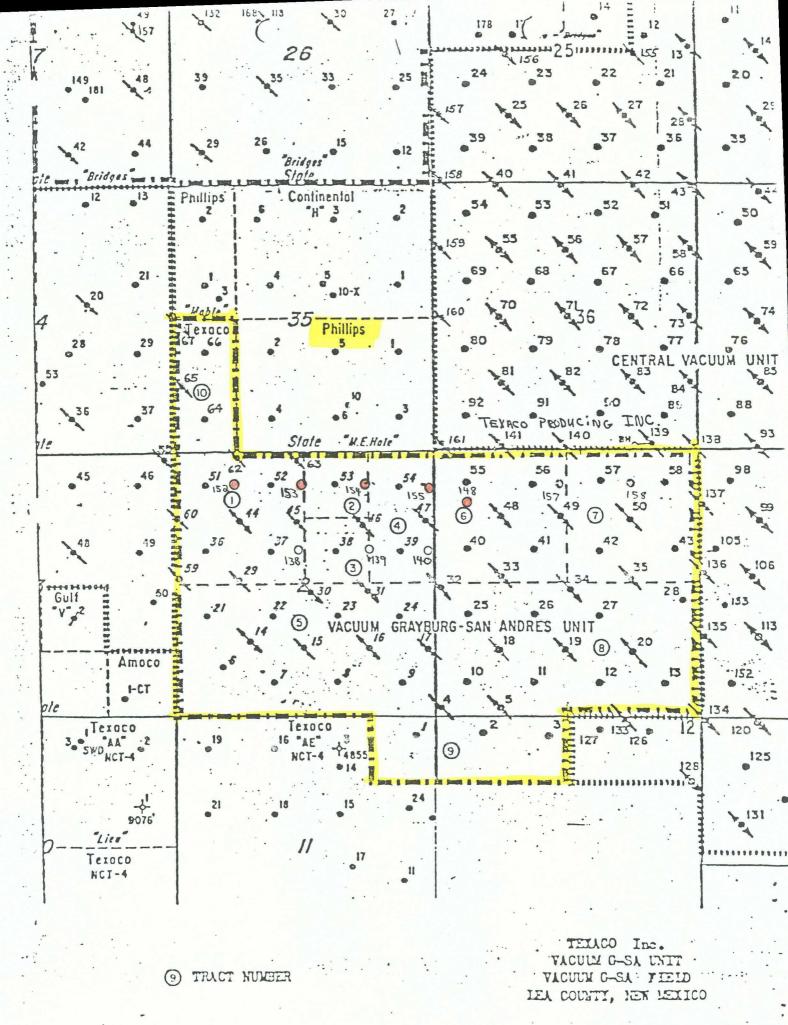

Well No. 148: 1330' FNL, 660' FWL, Sec. 1, T-18-S, R-34-E Well No. 152: 640' FNL, 1310' FWL, Sec. 2, T-18-S, R-34-E Well No. 153: 660' FNL, 2630' FWL, Sec. 2, T-18-S, R-34-E Well No. 154: 660' FNL, 1331' FEL, Sec. 2, T-18-S, R-34-E Well No. 155: 660' FNL, 10' FEL, Sec. 2, T-18-S, R-34-E

The wells must be drilled in these locations to ensure proper development of 20-acre spacing. Wells drilled previously on 20acre spacing on our adjacent Central Vacuum Unit have proven to be viable wells. These wells will be completed in the Grayburg San Andres formation. They are offset by Phillips Petroleum Company and they have been notified of these applications.

Attached is Form C-102 for each well and a lease plat showing existing wells, locations of the subject wells, and the affected Offset Operator.

<u>GOV - STATE AND LOCAL GOVERNMENTS</u> Unorthodox Locations Vacuum Grayburg San Andres Unit Well Nos. 148, 152, 153, 154, and 155 Lea County, New Mexico