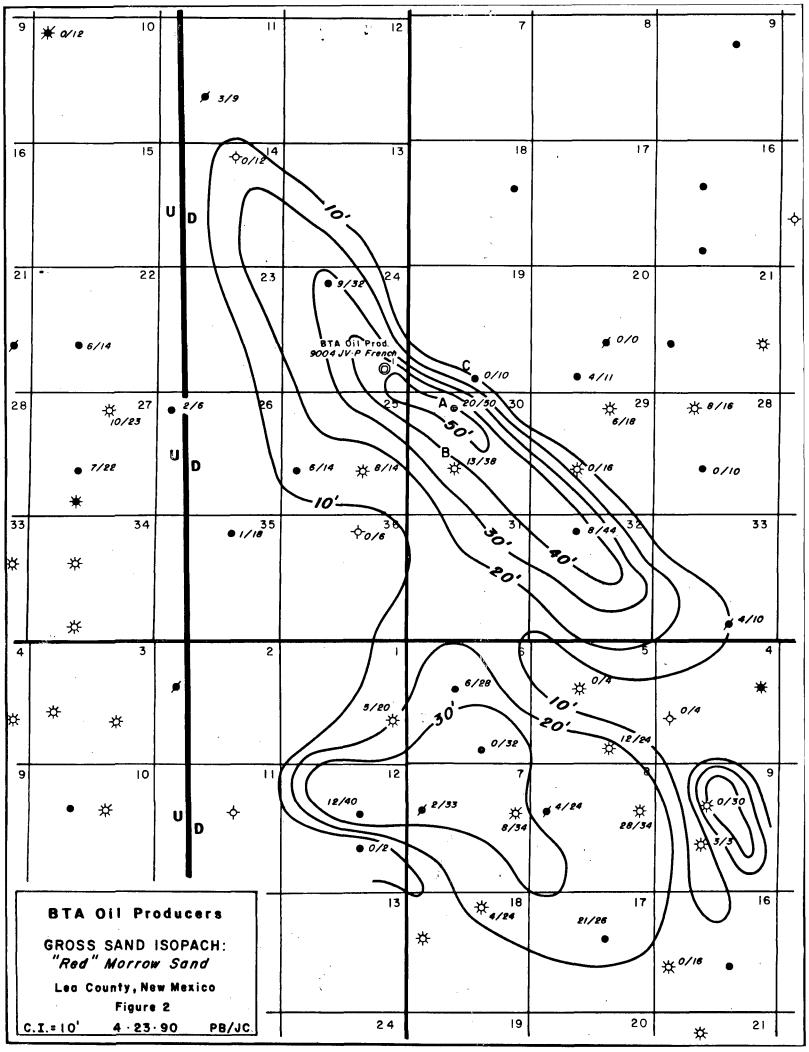

Attn: Mr. Michael Stogner

Gentlemen:

Herein is a discussion of the geologic conditions which necessitate an unorthodox location for the captioned well. Please refer to the attached structure map (Fig. 1), datum is base of the Morrow limestone. A legal location (1980' from the south line) would be downdip structurally to the proposed location. An example of the effect of being structurally downdip can be observed in comparison of the Enfield Hudson Federal #2 (Well A) and the Pennzoil Hudson Federal #3 (Well B). Well A is only 21 feet downdip to well B but B has produced almost 5 BCF of gas and A was a dry hole. Also the net sand isopach maps of the two Morrow sands (Fig. 2 & 3) show that well A has better sand development than well B. Both isopach maps show the Morrow trending northwest to southeast. A legal location would probably have poor sand development as evidenced by the rapid change in sand thinning from well A to the Robert Enfield Hudson Federal #3 (well C) on Figure 2. A legal location in Section 24 may risk the sand development similar to the thinning from well A to well C.