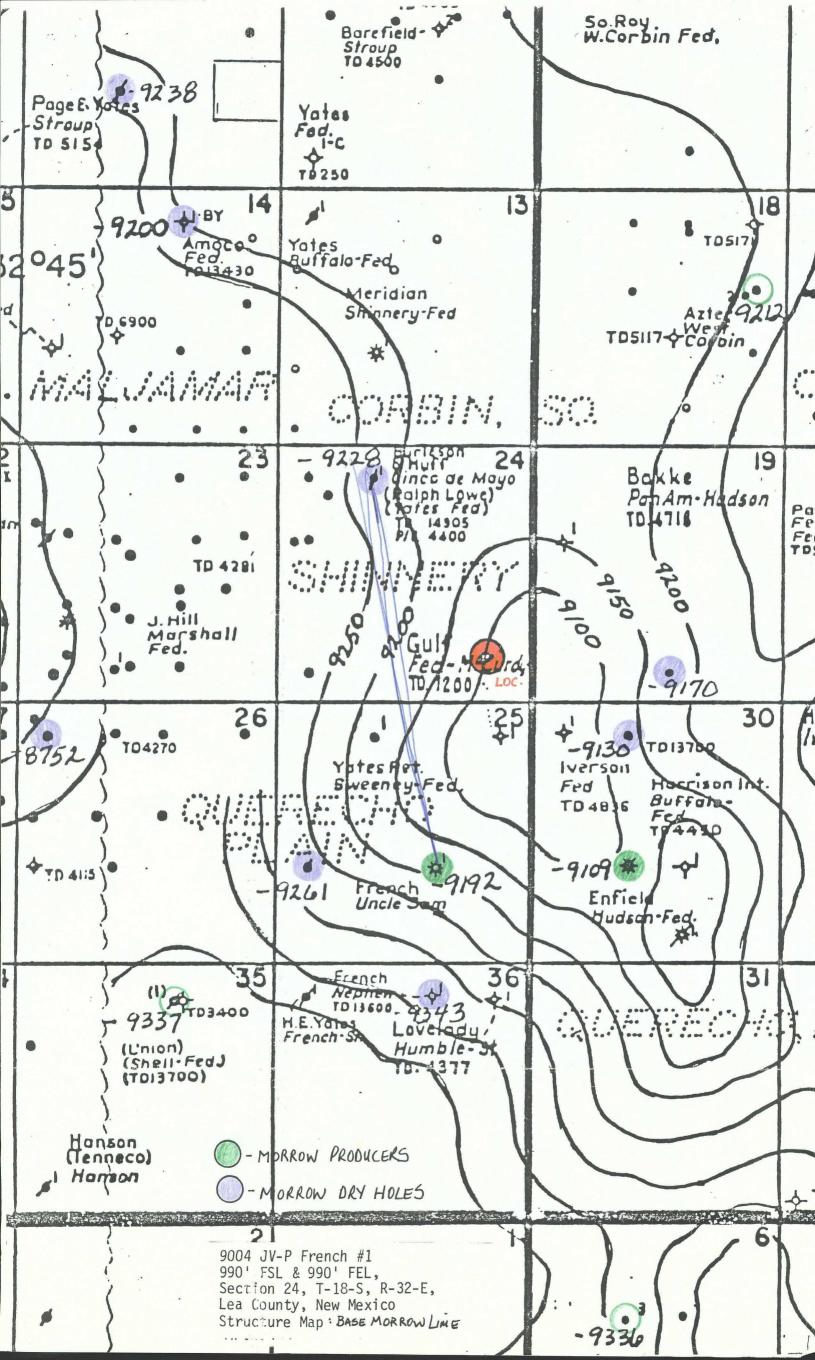

BTA has chosen the optimum location both structurally and stratigraphically. The proposed location is necessary in the recovery of gas reserves and we believe that said location will not cause any adverse affect to other wells in the area. We are enclosing a structure map and copies of two log sections on offset wells.

Attn: Mr. Michael Stogner

Gentlemen:

Herein is a discussion of the geologic conditions which necessitate an unorthodox location for the captioned well. Please refer to the attached structure map (Fig. 1), datum is base of the Morrow limestone. A legal location (1980' from the south line) would be downdip structurally to the proposed location. An example of the effect of being structurally downdip can be observed in comparison of the Enfield Hudson Federal #2 (Well A) and the Pennzoil Hudson Federal #3 (Well B). Well A is only 21 feet downdip to well B but B has produced almost 5 BCF of gas and A was a dry hole. Also the net sand isopach maps of the two Morrow sands (Fig. 2 & 3) show that well A has better sand development than well B. Both isopach maps show the Morrow trending northwest to southeast. A legal location would probably have poor sand development as evidenced by the rapid change in sand thinning from well A to the Robert Enfield Hudson Federal #3 (well C) on Figure 2. A legal location in Section 24 may risk the sand development similar to the thinning from well A to well C.

In summary the unorthodox location is necessary to penetrate the Morrow sands at the optimum location for both structure and stratigraphy.

Sincerely,

PAUL L. BARBER For BTA Oil Producers

PLB/vlb

Attachments: Maps (3)