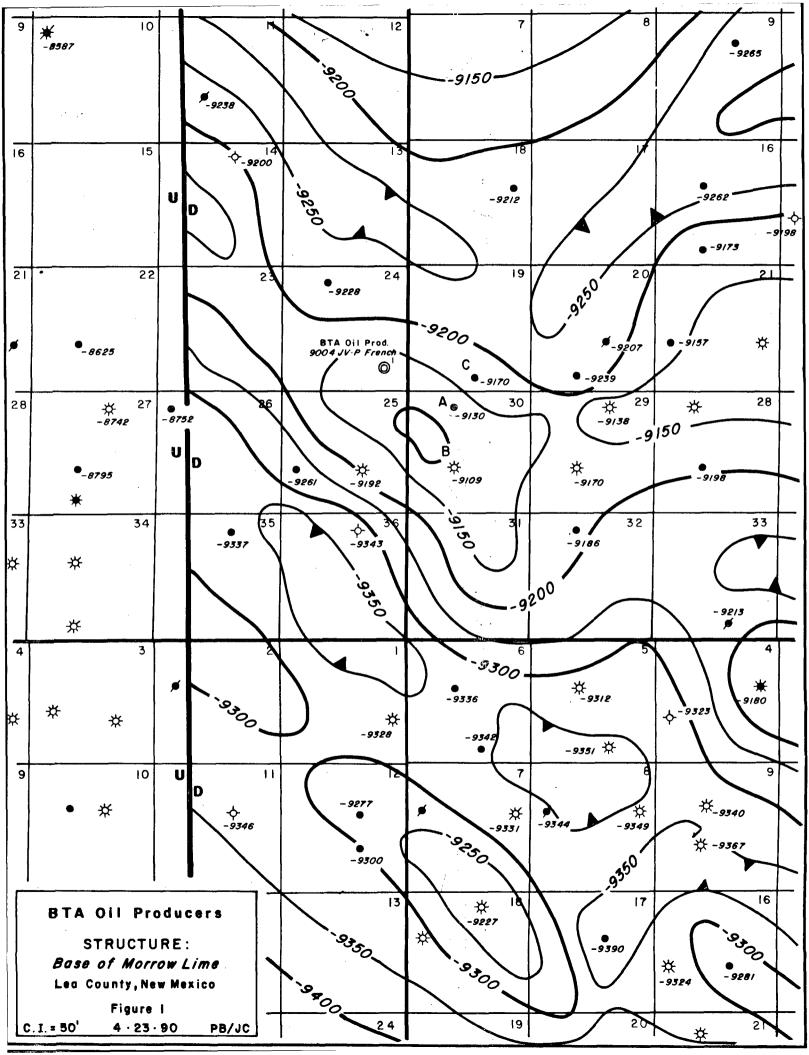

Attn: Mr. Michael Stogner

Gentlemen:

Herein is a discussion of the geologic conditions which necessitate an unorthodox location for the captioned well. Please refer to the attached structure map (Fig. 1), datum is base of the Morrow limestone. A legal location (1980' from the south line) would be downdip structurally to the proposed location. An example of the effect of being structurally downdip can be observed in comparison of the Enfield Hudson Federal #2 (Well A) and the Pennzoil Hudson Federal #3 (Well B). Well A is only 21 feet downdip to well B but B has produced almost 5 BCF of gas and A was a dry hole. Also the net sand isopach maps of the two Morrow sands (Fig. 2 & 3) show that well A has better sand development than well B. Both isopach maps show the Morrow trending northwest to southeast. A legal location would probably have poor sand development as evidenced by the rapid change in sand thinning from well A to the Robert Enfield Hudson Federal #3 (well C) on Figure 2. A legal location in Section 24 may risk the sand development similar to the thinning from well A to well C.