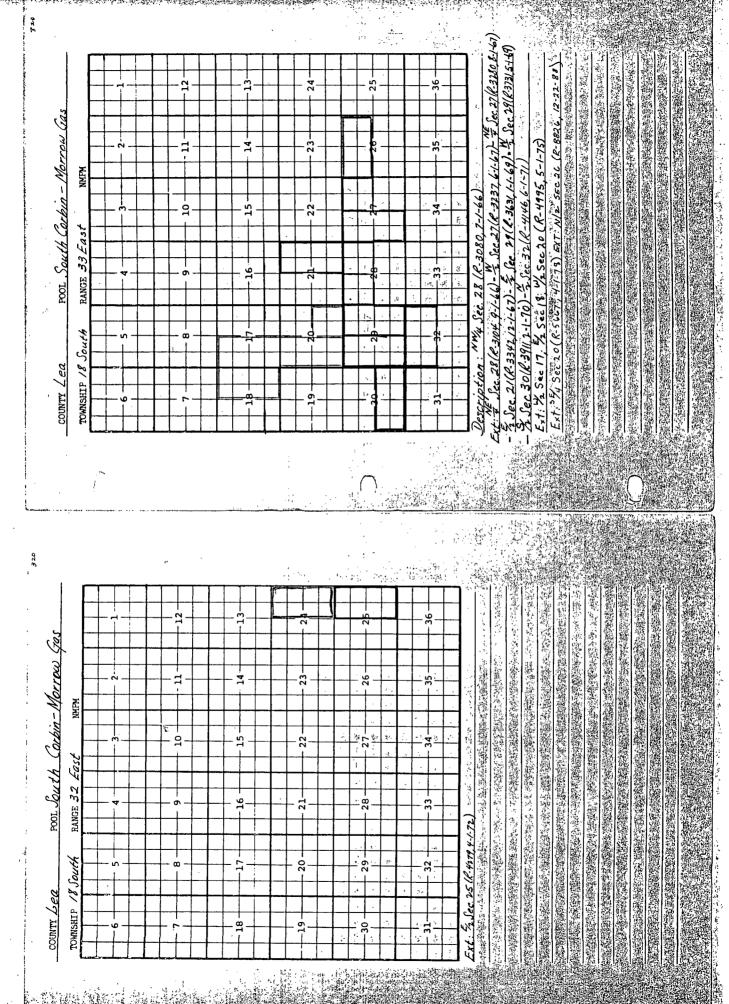

Attn: Mr. Michael Stogner

Gentlemen:

Herein is a discussion of the geologic conditions which necessitate an unorthodox location for the captioned well. Please refer to the attached structure map (Fig. 1), datum is base of the Morrow limestone. A legal location (1980' from the south line) would be downdip structurally to the proposed location. An example of the effect of being structurally downdip can be observed in comparison of the Enfield Hudson Federal #2 (Well A) and the Pennzoil Hudson Federal #3 (Well B). Well A is only 21 feet downdip to well B but B has produced almost 5 BCF of gas and A was a dry hole. Also the net sand isopach maps of the two Morrow sands (Fig. 2 & 3) show that well A has better sand development than well B. Both isopach maps show the Morrow trending northwest to southeast. A legal location would probably have poor sand development as evidenced by the rapid change in sand thinning from well A to the Robert Enfield Hudson Federal #3 (well C) on Figure 2. A legal location in Section 24 may risk the sand development similar to the thinning from well A to well C.

In summary the unorthodox location is necessary to penetrate the Morrow sands at the optimum location for both structure and stratigraphy.

Sincerely,

PAUL L. BARBER For BTA Oil Producers

PLB/vlb

Attachments: Maps (3)