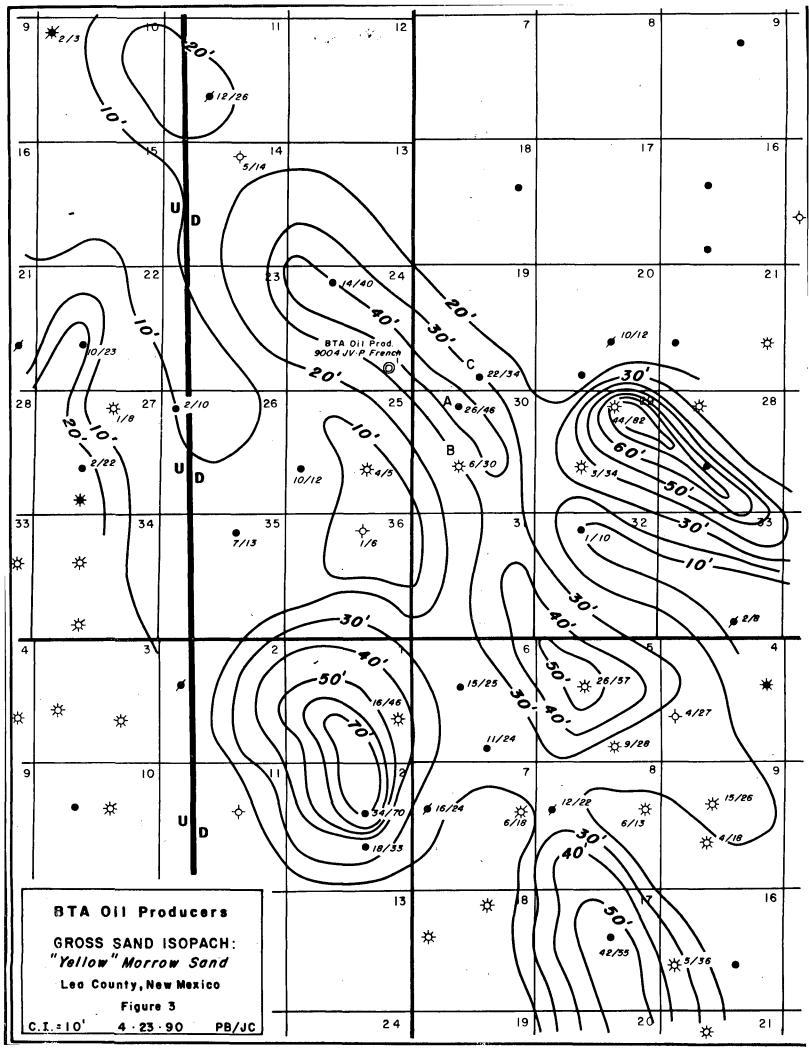

Attn: Mr. Michael Stogner

Gentlemen:

Herein is a discussion of the geologic conditions which necessitate an unorthodox location for the captioned well. Please refer to the attached structure map (Fig. 1), datum is base of the Morrow limestone. A legal location (1980' from the south line) would be downdip structurally to the proposed location. An example of the effect of being structurally downdip can be observed in comparison of the Enfield Hudson Federal #2 (Well A) and the Pennzoil Hudson Federal #3 (Well B). Well A is only 21 feet downdip to well B but B has produced almost 5 BCF of gas and A was a dry hole. Also the net sand isopach maps of the two Morrow sands (Fig. 2 & 3) show that well A has better sand development than well B. Both isopach maps show the Morrow trending northwest to southeast. A legal location would probably have poor sand development as evidenced by the rapid change in sand thinning from well A to the Robert Enfield Hudson Federal #3 (well C) on Figure 2. A legal location in Section 24 may risk the sand development similar to the thinning from well A to well C.