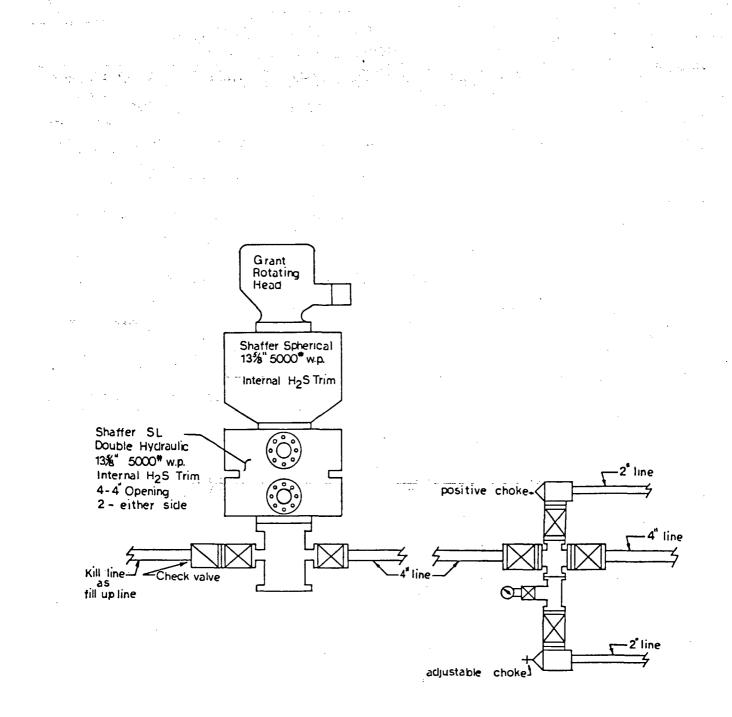

|                                                     |                                         |                               |          |              |                                           |            | · · · · ·                                 |                  |
|-----------------------------------------------------|-----------------------------------------|-------------------------------|----------|--------------|-------------------------------------------|------------|-------------------------------------------|------------------|
| Form 3160-3<br>(November 1983)<br>(formerly 9-331C) |                                         | TED STATE                     |          | ()           | BMIT IN TR<br>Other instruc<br>reverse si | tions on   |                                           | No. 1004-0136    |
|                                                     | DEPARTMEN                               | I OF THE I                    | NIEF     | RIOR         |                                           |            | 5. LEASE DESIGNATION                      | N AND SEBIAL NO. |
|                                                     | BUREAU OF                               | LAND MANAG                    | GEMEN    | IT           |                                           |            | NM 078148                                 |                  |
| APPLICATIO                                          | N FOR PERMIT                            | TO DRILL,                     | DEEPE    | EN, OR       | PLUG B                                    | ACK        | 6. IF INDIAN, ALLOTTI                     | CE OR TRIBE NAME |
| 1a. TYPE OF WORK                                    |                                         | DEEPEN                        |          |              | LUG BAG                                   |            | 7. UNIT AGBEEMENT                         | NAMB             |
|                                                     |                                         | DEEPEN                        |          | r            | LUG BAC                                   |            |                                           |                  |
|                                                     | WELL X OTHER                            |                               |          | NGLE X       | MULTIPI<br>Zone                           |            | 8. FARM OR LEASE NA                       |                  |
| 2. NAME OF OPERATOR                                 |                                         |                               |          | <u></u>      |                                           |            | French, 90                                | 04 JV-P          |
| BTA OIL PROL                                        | DUCERS                                  |                               |          |              |                                           |            | 9. WELL NO.                               |                  |
| 3. ADDRESS OF OPERATOR                              | · · · · · · · · · · · · · · · · · · ·   |                               |          | . <u>.</u>   |                                           |            | 1                                         |                  |
| 104 South Pe                                        | ecos, Midland,                          | TX 79701                      |          | •            |                                           |            | 10. FIELD AND POOL,                       | OR WILDCAT       |
| 4. LOCATION OF WELL ()                              | Report location clearly and             |                               | th any S | tate require | ments.*)                                  | ··         | Corbin Sou                                | th               |
| At surface                                          |                                         | 0. mm                         |          |              |                                           |            | 11. SEC., T., B., M., OR<br>AND SURVEY OR |                  |
| At proposed prod. zo                                | 990' FSL & 99                           | O FEL                         |          |              |                                           |            | AND SURVEY OR A                           | AK <b>EA</b>     |
| At proposed prod. 20                                |                                         |                               |          |              |                                           |            | Sec. 24. T                                | -18-S, R-32-H    |
| 14. DISTANCE IN MILES                               | AND DIRECTION FROM NEA                  | REST TOWN OR POS              | T OFFICE | <b>E</b> *   |                                           | ,          | 12. COUNTY OR PARIS                       |                  |
| ll Miles Sou                                        | th of Maljamar                          |                               |          |              |                                           | <b>,</b> · | Lea                                       | N.M.             |
| 15. DISTANCE FROM PROP<br>LOCATION TO NEARES        |                                         | ·····                         | 16. NO   | OF ACRES     | IN LEASE                                  |            | F ACRES ASSIGNED                          | · · ·            |
| PROPERTY OR LEASE                                   |                                         | 990                           | 320      |              |                                           | 10 11      | 320                                       |                  |
| 18. DISTANCE FROM PRO                               | POSED LOCATION*<br>DRILLING, COMPLETED, |                               | 19. PR   | OPOSED DEPT  | н                                         | 20. ROTA   | RY OR CABLE TOOLS                         |                  |
| OR APPLIED FOR, ON T                                |                                         | None                          |          | 13,700       | 1                                         |            | Rotary                                    |                  |
| 21. ELEVATIONS (Show w                              | hether DF, RT, GR, etc.)                |                               |          |              |                                           |            | 22. APPROX. DATE W                        | ORK WILL START.  |
| 2,996' GR                                           | 3,011' RKB                              |                               |          |              |                                           |            | May 1, 1                                  | 990              |
| 23.                                                 |                                         | PROPOSED CASI                 | NG ANI   | ) CEMENTI    | NG PROGRA                                 | M          |                                           |                  |
| SIZE OF HOLE                                        | SIZE OF CASING                          | WEIGHT PER FOOT SETTING DEPTH |          |              | QUANTITY OF CEMENT                        |            |                                           |                  |
| 17 1/2"                                             | 13 3/8"                                 | 54.5                          |          | 400          | 1                                         | 350        | 350 sx - Circ.                            |                  |
| 12 1/4"                                             | 9 5/8"                                  | 40                            |          | 3000         | 1                                         |            | sx - Circ.                                |                  |
| 8 3/4"                                              | 5 1/2"                                  | 17 & 20                       |          | 13,700       | 1                                         |            | sx in two st                              | ages             |
|                                                     | ł                                       | 1.                            |          |              |                                           |            | TOC + 2.0                                 | 00'              |

| $\mathbf{s}\mathbf{x}$ | ın  | two | stages |
|------------------------|-----|-----|--------|
|                        | TOC | ±   | 2,000' |

BOP - 5000 psi - Attached Schematic

15. Unorthodox Location