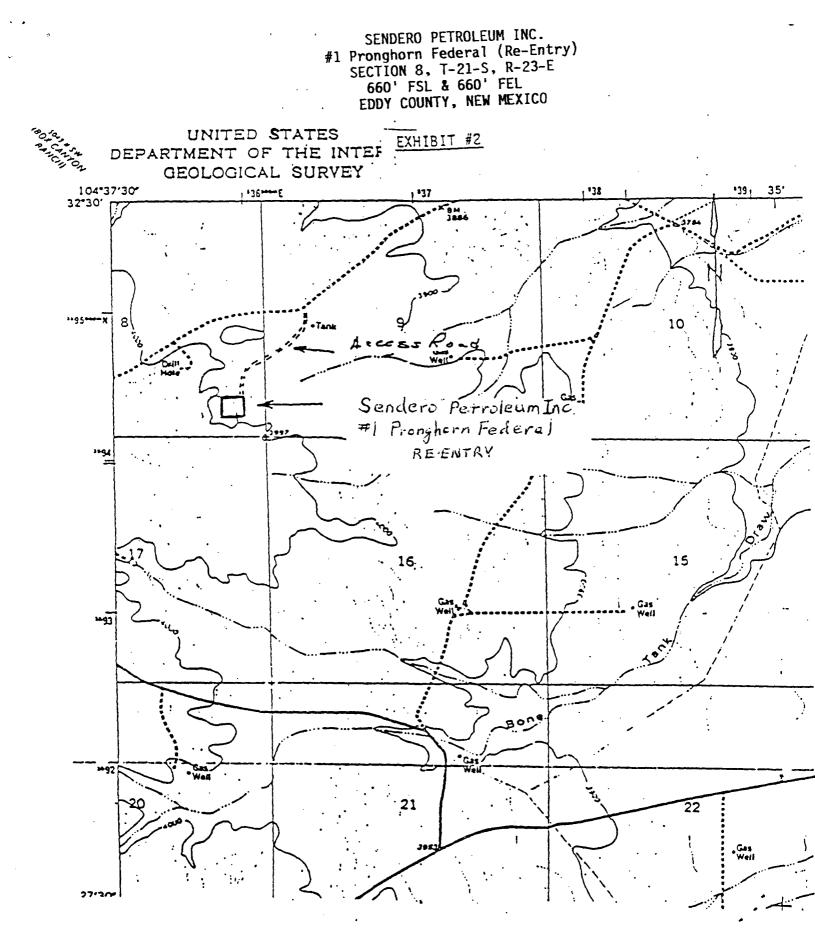

Sendero Petroleum Inc has acquired 520 acres out of the 640 acres in Section 8 and is in the process of communitizing the remaining 120 acres. Sendero Petroleum Inc. is proposing to re-enter the Santa Fe Exploration Co. #1 Indian Basin well in late June of 1990 or as soon as possible to 7650'. We are proposing to rename the well as the #1 Pronghorn Federal to minimize confusion. Since the allowable deduction agreement with the offset operators terminated with plugging, Sendero Petroleum Inc. wishes to re-enter said well and establish a 60% allowable or 40% allowable deduction. Please let this letter serve as notice to the offset operators as to Sendero Petroleum Incorporated's intentions. I have spoken with Mr. Michael Stogner of the Oil Conservation Commission and he informed me that his matter can be handled administratively if no objections are received, within 20 days of notice, by offset operators or lease owners of record. Mr. Stogner also would prefer if this situation could be settled between the parties without a hearing. Sendero Petroleum Inc. feels that a 60% allowable will not adversely affect our economics to the point of a hearing protest even though Section 8 has been pressure depleted for 24 years by offset wells. Offsetting wells have left only a fraction of the original bottom-hole pressure. Sendero Petroleum Inc. firmly believes that the low pressure combined with Section 8's tight Cisco limestone facies will result in a well classified as marginal.

Attention: Mr. Michael Stogner

Re: Section 8, T-21-S, R-23-E, Eddy County, New Mexico Federal Lease LC-066037

Gentlemen:

Sendero Petroleum, Inc. is the record owner of oil and gas leasehold containing 520 acres within Section 8, T-21-S, R-23-E in Eddy County, New Mexico. Our records indicate that has an HBP leasehold interest in the referenced Section. Sendero plans to re-enter the Santa Fe Exploration Company Indian Basin Federal #1 (660' FEL and 660' FSL) on or as close to June 15, 1990 as possible. This well was drilled to total depth and plugged and abandoned without production casing being run.