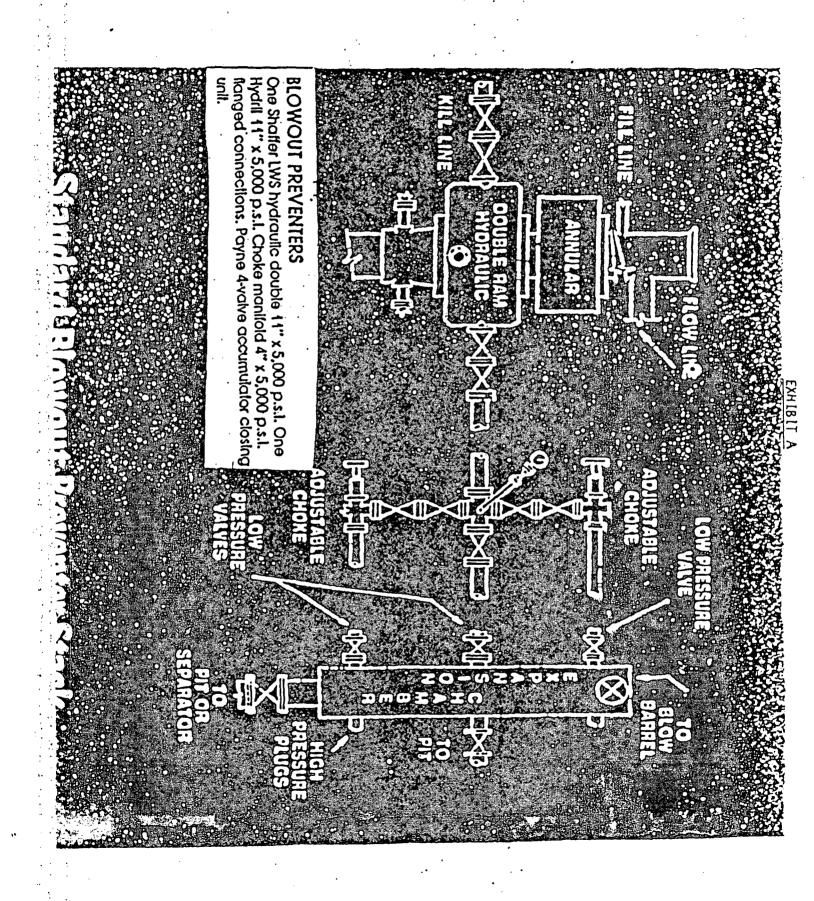

Sendero proposes to re-enter, set casing to a depth of 7,630 and production test various Upper Pennsylvanian zones. An AFE is attached covering the estimated costs involved in this re-entry. Sendero requests that support this re-entry by either joining with your working interest, farming out your working interest or selling Sendero an assignment of your working interest.