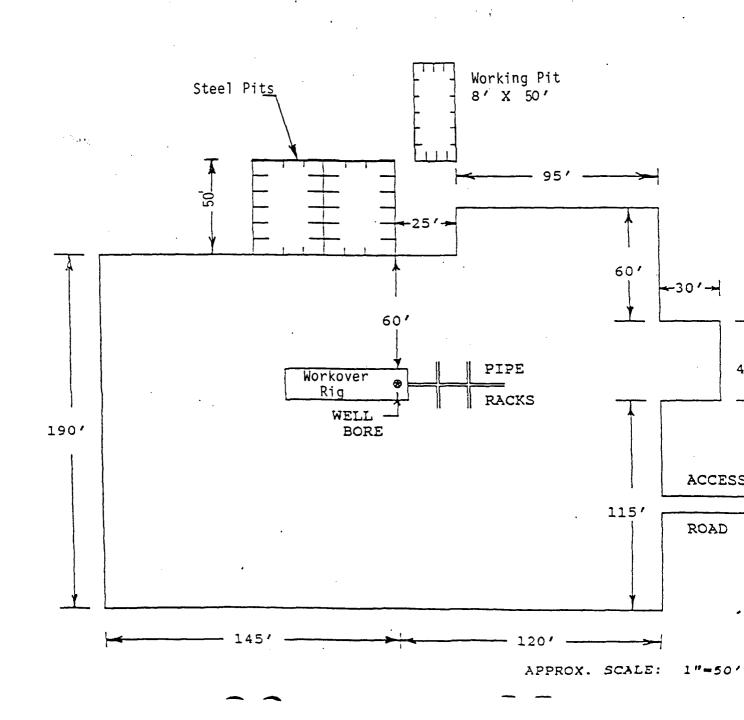

Sendero proposes to re-enter, set casing to a depth of 7,630 and production test various Upper Pennsylvanian zones. An AFE is attached covering the estimated costs involved in this re-entry. Sendero requests that support this re-entry by either joining with your working interest, farming out your working interest or selling Sendero an assignment of your working interest.