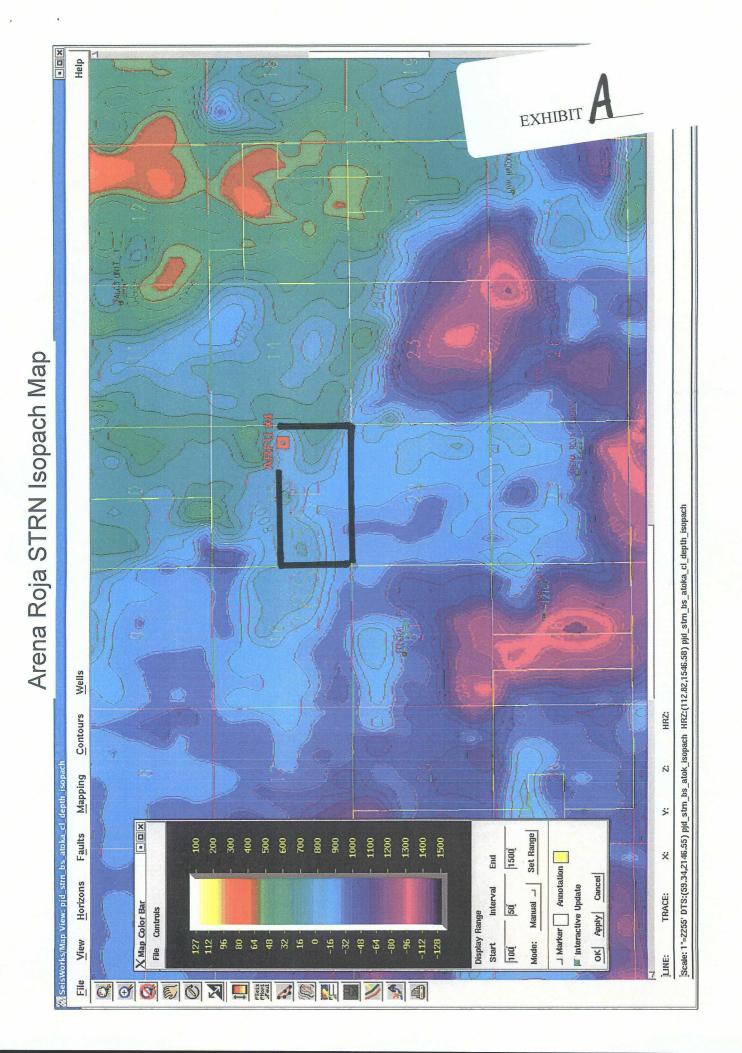

The location is based on geophysical reasons in the Strawn formation. Attached as Exhibit A is a seismic isopach of the Strawn formation. The Strawn formation at the proposed location is approximately 100 feet thicker than at the nearest orthodox location, 1980 feet from the north line. Attached as Exhibit B is a Strawn structure map, showing that moving the well to the north of an orthodox location also places the well at a better structural position.