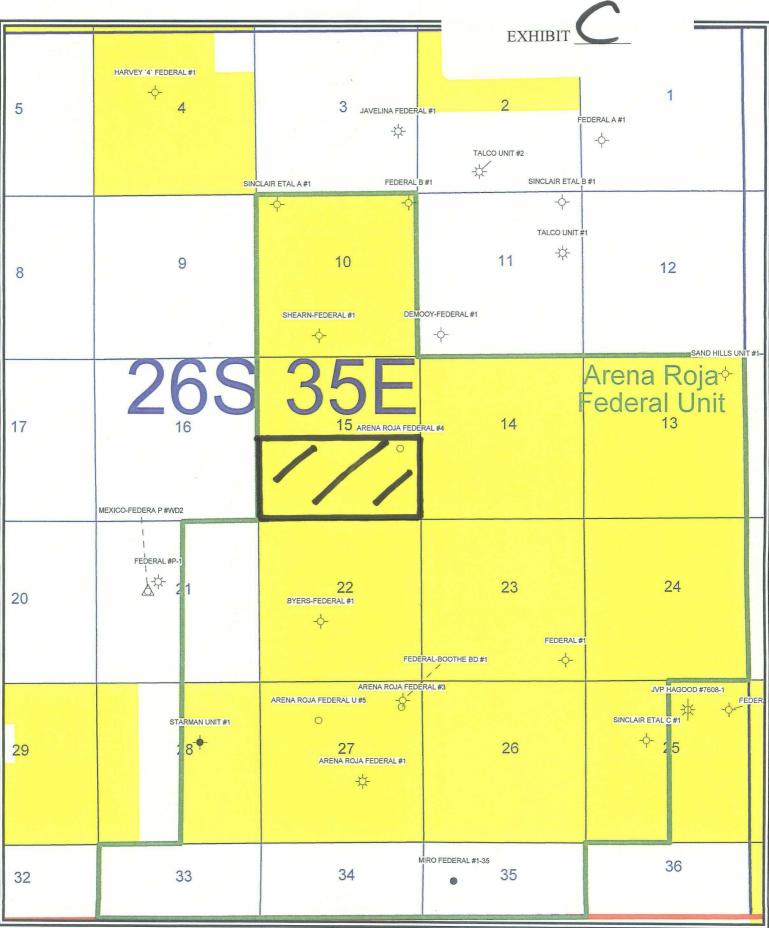

Attached as Exhibit C is a land plat outlining the Arena Roja Federal Unit. Applicant and Chesapeake Exploration Corporation are 50-50 working interest owners in the unit. All of Section 15 is covered by Federal Lease NM 96256 (serial register attached as Exhibit D), which has common ownership. Thus, encroaching on the N<sup>1</sup>/<sub>2</sub> of Section 15 does not affect any interest owner. In addition, offsetting Section 14 is covered by Federal Lease NM 95683 (serial register attached as Exhibit E), owned by applicant and Chesapeake Exploration Corporation. Thus, there is no adversely affected offset owner, and no one has been notified of this application.