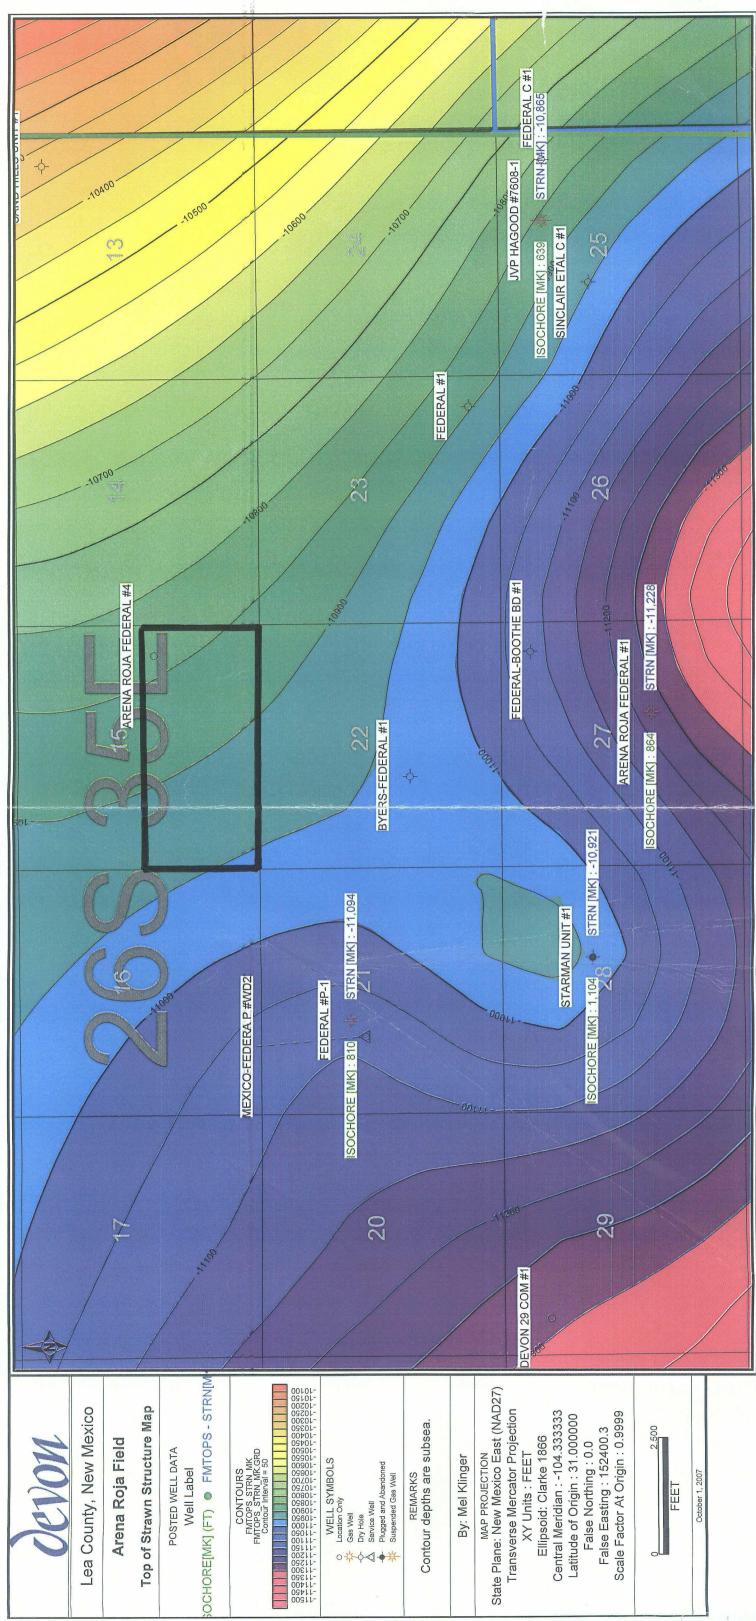

The location is based on geophysical reasons in the Strawn formation. Attached as Exhibit A is a seismic isopach of the Strawn formation. The Strawn formation at the proposed location is approximately 100 feet thicker than at the nearest orthodox location, 1980 feet from the north line. Attached as Exhibit B is a Strawn structure map, showing that moving the well to the north of an orthodox location also places the well at a better structural position.