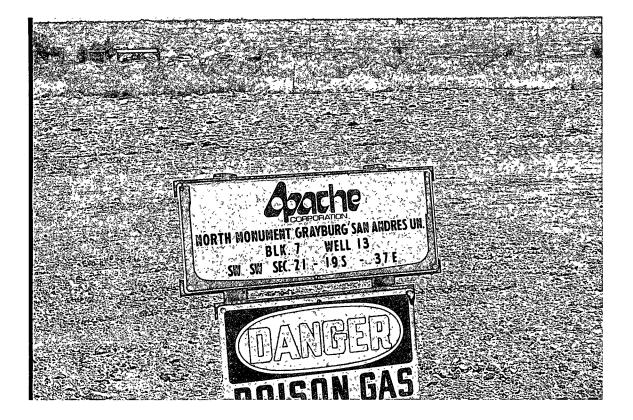

**Apache Corporation** NMGSAU # 713 spill Unit M Section 21, T. 19 S., R. 37 E. GPS: 32deg 38.422' N : 103deg 15.762' W

Ĵ

Mr. Johnson:

Apache Corporation has completed the excavation and hauling of the contaminated soil from the NMGSAU #713 site. 2500 cubic yards of clean soil was purchased from the State of New Mexico as replacement of the impacted soil area. Backfill, leveling and seeding has taken place. Find attached final photos of this spill site.

| 1625 N French Dr., Hobbs, NM 88240<br>District II<br>District III<br>District III<br>Oil Conser                                                                       |                                                                   |                                                         |                                                            | f New Mexico<br>s and Natural Resources<br>ervation Division |                                              |                                                                                   | Form C-141<br>Revised October 10, 2003<br>Submit 2 Copies to appropriate<br>District Office in accordance |                                                                   |                                                            | 03<br>ate                                                              |    |
|-----------------------------------------------------------------------------------------------------------------------------------------------------------------------|-------------------------------------------------------------------|---------------------------------------------------------|------------------------------------------------------------|--------------------------------------------------------------|----------------------------------------------|-----------------------------------------------------------------------------------|-----------------------------------------------------------------------------------------------------------|-------------------------------------------------------------------|------------------------------------------------------------|------------------------------------------------------------------------|----|
| 1000 Rio Brazos Road, Azt<br>District IV<br>1220 S St. Francis Dr., Sar                                                                                               |                                                                   | 15                                                      | 1220 South                                                 |                                                              |                                              | th St. Francis Dr.                                                                |                                                                                                           | with Rule 116 on b                                                |                                                            | Rule 116 on bac<br>side of for                                         | ck |
| 1220 S St. Francis DI, Sar                                                                                                                                            |                                                                   |                                                         |                                                            |                                                              | e, NM 875                                    |                                                                                   | - 4 *                                                                                                     |                                                                   |                                                            |                                                                        |    |
| Release Notification and Corrective Action                                                                                                                            |                                                                   |                                                         |                                                            |                                                              |                                              |                                                                                   |                                                                                                           |                                                                   |                                                            |                                                                        |    |
| Name of Company –                                                                                                                                                     | Apache Cor                                                        | poration                                                |                                                            |                                                              | $\frac{0}{\text{Contact} - M}$               | PERATOR<br>ike Warren                                                             |                                                                                                           | 🛛 Initial                                                         | Keport                                                     | Final Rep                                                              |    |
| Address – P.O. Box                                                                                                                                                    | Drawer D, M                                                       | lonument                                                |                                                            |                                                              |                                              | lo 432-556-2                                                                      |                                                                                                           |                                                                   | ·····                                                      |                                                                        |    |
| Facility Name – NM                                                                                                                                                    |                                                                   |                                                         | #13                                                        |                                                              | Facility Type – Producing Well               |                                                                                   |                                                                                                           |                                                                   |                                                            |                                                                        |    |
| Surface Owner – Sate                                                                                                                                                  | e of New Me                                                       | xico                                                    | Mineral (                                                  | Owner                                                        |                                              | A.4                                                                               | ) <i>i_</i> ++                                                                                            |                                                                   | o. NMGSA                                                   |                                                                        |    |
|                                                                                                                                                                       |                                                                   | 1-                                                      |                                                            |                                                              | N OF REI                                     |                                                                                   | J-++-[                                                                                                    | <u>,</u>                                                          | EL672                                                      |                                                                        |    |
| Unit Letter Section<br>M 21                                                                                                                                           | Township<br>19S                                                   | Range<br>37                                             | Feet from the                                              | North/                                                       | South Line                                   | Feet from the                                                                     | East/V                                                                                                    | Vest Line                                                         | County - Le                                                | a                                                                      |    |
|                                                                                                                                                                       | Latitud                                                           | leN 32 <sup>0</sup>                                     | 38.422'                                                    |                                                              | _ Longitude                                  | W 103 <sup>0</sup> _15.7                                                          | 762'                                                                                                      |                                                                   | _ (                                                        | JF 40'                                                                 |    |
|                                                                                                                                                                       |                                                                   |                                                         | NAT                                                        | TURE                                                         | OF RELI                                      | EASE                                                                              |                                                                                                           |                                                                   | C                                                          |                                                                        |    |
| Type of Release - Proc<br>Source of Release - Flo                                                                                                                     |                                                                   |                                                         |                                                            |                                                              |                                              | Release - unknov                                                                  |                                                                                                           |                                                                   | ecovered - N                                               |                                                                        |    |
| Source of Release – Flo                                                                                                                                               | ow line                                                           |                                                         |                                                            |                                                              | unknown                                      | our of Occurrenc                                                                  | .c -                                                                                                      | Date and H<br>9:00 am                                             | lour of Disco                                              | overy – 1/5/07                                                         |    |
| Was Immediate Notice                                                                                                                                                  |                                                                   | ⊠ Yes □                                                 | ] No 🔲 Not R                                               | equired                                                      | If YES, To                                   | Whom?<br>son - NMOCD                                                              |                                                                                                           |                                                                   |                                                            |                                                                        |    |
| By Whom? Jerry Brian                                                                                                                                                  |                                                                   |                                                         |                                                            |                                                              | Date and Hour $- \frac{1}{5}/07$ 10:00 am    |                                                                                   |                                                                                                           |                                                                   |                                                            |                                                                        |    |
| Was a Watercourse Rea                                                                                                                                                 | ached?                                                            | Yes                                                     | 🖾 No                                                       |                                                              | If YES, Vo                                   | lume Impacting t                                                                  | he Wate                                                                                                   | ercourse.                                                         |                                                            |                                                                        |    |
| If a Watercourse was Ir                                                                                                                                               |                                                                   |                                                         |                                                            |                                                              |                                              |                                                                                   |                                                                                                           |                                                                   |                                                            |                                                                        | ]  |
| Describe Cause of Prob                                                                                                                                                | olem and Remo                                                     | edial Actio                                             | n Taken.*                                                  |                                                              |                                              |                                                                                   | 2682                                                                                                      | 12<br>02 17 02 5                                                  | 3456 <sub>78</sub>                                         | 9101112131415k                                                         |    |
| Flow line leak occurred, Backhoe was immediately moved to site and initi                                                                                              |                                                                   |                                                         |                                                            |                                                              | al delineatior                               | began                                                                             | 100                                                                                                       | 7025                                                              | TOP 4                                                      | 3141516                                                                |    |
| Describe Area Affected and Cleanup Action Taken.*<br>Hydrocarbon impacted material is being excavated, stockpiled on plastic, and will be hauled to a landfarm        |                                                                   |                                                         |                                                            |                                                              |                                              |                                                                                   |                                                                                                           |                                                                   |                                                            |                                                                        |    |
| I hereby certify that the<br>regulations all operator<br>public health or the env<br>should their operations<br>or the environment. In<br>federal, state, or local la | s are required<br>vironment. Th<br>have failed to<br>addition, NM | to report as<br>e acceptane<br>adequately<br>OCD accept | nd/or file certain<br>ce of a C-141 rep<br>investigate and | release n<br>ort by the<br>remediate                         | otifications a<br>e NMOCD m<br>e contaminati | nd perform correc<br>arked as "Final R<br>on that pose a thr<br>e the operator of | ctive act<br>eport" d<br>eat to gr<br>respons                                                             | ions for rele<br>loes not relie<br>round water,<br>ibility for co | ases which neve the opera<br>, surface wat<br>ompliance wi | nay endanger<br>ator of liability<br>er, human health<br>ith any other |    |
| simon Mit Alone                                                                                                                                                       |                                                                   |                                                         |                                                            |                                                              | OIL CONSERVATION DIVISION                    |                                                                                   |                                                                                                           |                                                                   |                                                            |                                                                        |    |
|                                                                                                                                                                       | Signature: Mille Wallow A                                         |                                                         |                                                            |                                                              |                                              | Approved by District Supervisor.                                                  |                                                                                                           |                                                                   |                                                            |                                                                        |    |
|                                                                                                                                                                       |                                                                   |                                                         |                                                            |                                                              |                                              | e: 5.29.07                                                                        | r I                                                                                                       | Expiration D                                                      | Date: 8,7                                                  | 10, 12                                                                 |    |
| _                                                                                                                                                                     | E-mail Address: mille, Warnen @ APACHO CORP. 10-                  |                                                         |                                                            |                                                              |                                              |                                                                                   | 1.                                                                                                        | λ                                                                 | Attached                                                   |                                                                        | -  |
| Date: / -/5-07 Phone: 505-393-2/1/                                                                                                                                    |                                                                   |                                                         |                                                            |                                                              |                                              | FINAL C14<br>MG DOCI                                                              | <u>دن ا</u> ۔<br>حسم                                                                                      | DTATIO                                                            | a) 5%                                                      | $\sim$                                                                 |    |
|                                                                                                                                                                       |                                                                   | - 5                                                     | X 100                                                      | י טי                                                         | JULI 10K1                                    | 11°Y V 8 CI                                                                       | y in c                                                                                                    |                                                                   | $RP^{\pm}$                                                 | 168                                                                    |    |