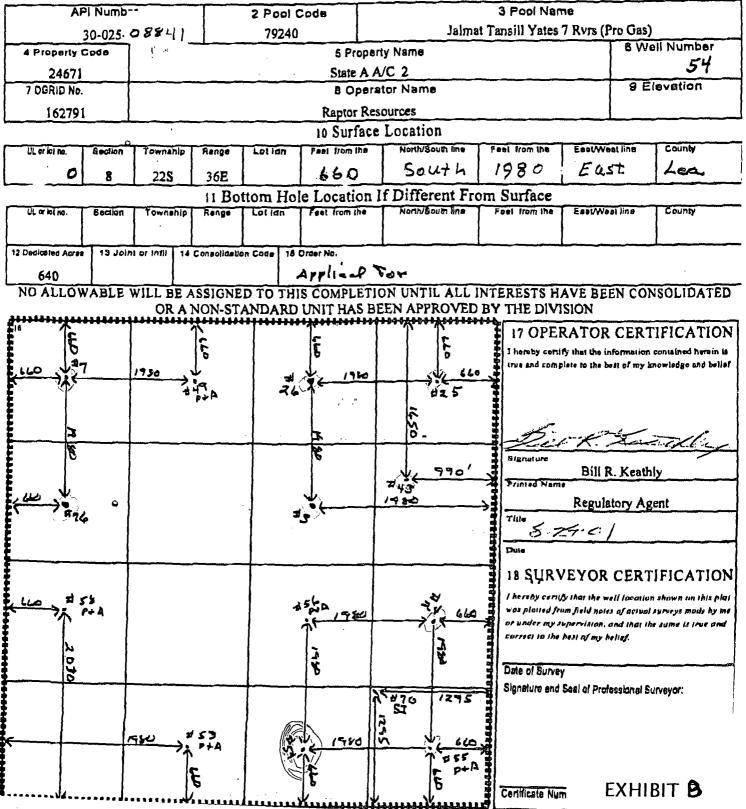

Attached hereto as Exhibits A is a plat which shows the subject 640-acre spacing unit comprised of Section 8 and the operators of offsetting tracts. Exhibit B is a copy of Oil Conservation Division Form C-102 which shows the location of the proposed unorthodox well location and all other wells currently dedicated to this non-standard spacing unit. Exhibit C is a list of these wells.

### State "A" A/C-2 Well No. 3 640 acre Non-Standard Jalmat Gas Pool Spacing and Proration Unit Township 22 South, Range 36 E, N.M.P.M. Section 8, 1980' FN&EL (Unit G)

| Well Name       | Well | Status | API No.      | Sec/Twp/Rg/UL | Footage from Lease    |
|-----------------|------|--------|--------------|---------------|-----------------------|
|                 | No.  |        |              |               |                       |
| State "A" A/C 2 | 26   | Р      | 30-025-08835 | 8 22S 36E B   | 660' FNL & 1980' FEL  |
| State "A" A/C 2 | 43   | Р      | 30-025-08837 | 8 22S 36E H   | 1650' FNL & 990' FEL  |
| State "A" A/C 2 | 24   | Р      | 30-025-08833 | 8 22S 36E I   | 1980' FSL & 660' FEL  |
| State "A" A/C 2 | 54   | Р      | 30-025-08841 | 8 22S 36E O   | 660' FSL & 1980' FEL  |
| State "A" A/C 2 | 70   | SI     | 30-025-28279 | 8 22S 36E P   | 1295' FSL & 1295' FEL |
| State "A" A/C 2 | 25   | Р      | 30-025-08834 | 8 22S 36E A   | 660' FNL & 660' FEL   |
| State "A" A/C 2 | 49   | P&A    | 30-025-08838 | 8 22S 36E C   | 660' FSL & 1980' FWL  |
| State "A" A/C 2 | 53   | P&A    | 30-025-08840 | 8 22S 36E N   | 660' FSL & 1980' FWL  |
| State "A" A/C 2 | 55   | P&A    | 30-025-08842 | 8 22S 36E P   | 660' FSL & 660' FEL   |
| State "A" A/C 2 | 56   | P&A    | 30-025-08843 | 8 22S 36E J   | 1980' FSL & 1980' FEL |
| State "A" A/C 2 | 58   | P&A    | 30-025-20978 | 8 22S 36E L   | 2030' FSL & 660' FWL  |
| State "A" A/C 2 | 10   | P&A    | 30-025-08831 | 8 22S 36E M   | 660' FSL & 330' FWL   |
| State "A" A/C 2 | 76   | Р      | 30-025-34692 | 8 22S 36E E   | 1980' FSL & 660' FWL  |
| State "A" A/C 2 | 7    | SI     | 30-025-08830 | 8 22S 36E D   | 660' FNL & 660' FWL   |
| State "A" A/C 2 | 3    | Р      | 30-025-08829 | 8 22S 36E G   | 1980' FNL & 1980' FEL |
|                 |      |        |              |               |                       |

## State "A" A/C-2 Well No. 54 (API No. 30-025-08841) 660' FSL & 1980' FEL (Unit O) Section 8, Township 22 South, Range 36 East, NMPM

Also, you are hereby authorized to simultaneously dedicate Jalmat gas production from the State "A" A/C-2 Well Nos.3, 7, 24, 25, 26, 43, 49, 53, 54, 55, 58, 59, 70 and 76; furthermore you are hereby permitted to produce the allowable assigned the spacing unit from all of said wells in any proportion.