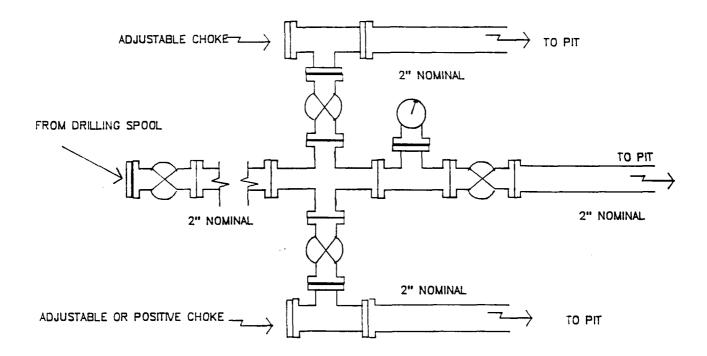

# UNITED STATES DEPARTMENT OF THE INTERIOR BUREAU OF LAND MANAGEMENT

| Sundry Notices and Reports on                                                                                                                                                                  | Wells                                                                                        |
|------------------------------------------------------------------------------------------------------------------------------------------------------------------------------------------------|----------------------------------------------------------------------------------------------|
| 1. Type of Well GAS                                                                                                                                                                            | 5. Lease Number SF-078887 6. If Indian, All.or Tribe Name                                    |
| 2. Name of Operator Meridian Oil Inc.                                                                                                                                                          | 7. Unit Agreement Name Rosa Unit                                                             |
| 3. Address & Phone No. of Operator Box 4289, Farmington, NM 87499 (505)326-9700                                                                                                                | <ol> <li>Well Name &amp; Number         Rosa Unit #296     </li> <li>API Well No.</li> </ol> |
| 4. Location of Well, Footage, Sec, T, R, M. 1230'N, 680'W Sec. 12, T-31-N, R-4-W, NMPM                                                                                                         | 10.Field and Pool  Basin Fruitland Coal  11.County and State  Rio Arriba County, NM          |
|                                                                                                                                                                                                | OTICE, REPORT, OTHER DATA f Action _X Change of Plans                                        |
| Recompletion Subsequent Report Plugging Back Casing Repair                                                                                                                                     |                                                                                              |
| Other  13. Describe Proposed or Completed Operations                                                                                                                                           |                                                                                              |
| Reference is made to Evergreen Operating Corp's Drill the Rosa Unit #296 submitted 06-13-90 at Meridian Oil Inc. will operate and drill this w at 1230'FNL, 680'FWL of Section 12, T-31-N, R-4 | 1190'FNL, 670'FWL.<br>ell as the Rosa Unit #296                                              |
| Meridian Oil did not move the stake, but revise of resurveying the location. Meridian Oil has a vertical hole - NSL 2909.                                                                      | d the footages as a result                                                                   |
| Attached for your review: C-102, Operations Place Facilities Diagram.                                                                                                                          | an, BOP Diagrams and                                                                         |
|                                                                                                                                                                                                |                                                                                              |
| 14. I hereby certify that the foregoing is true Signed halfuld Title Regulatory                                                                                                                | e and correct Affairs Date 11-12-90                                                          |
| (This space for Federal or State office use)                                                                                                                                                   |                                                                                              |
|                                                                                                                                                                                                | DATE                                                                                         |
| CONDITION OF APPROVAL, IF ANY:                                                                                                                                                                 | DALLA                                                                                        |