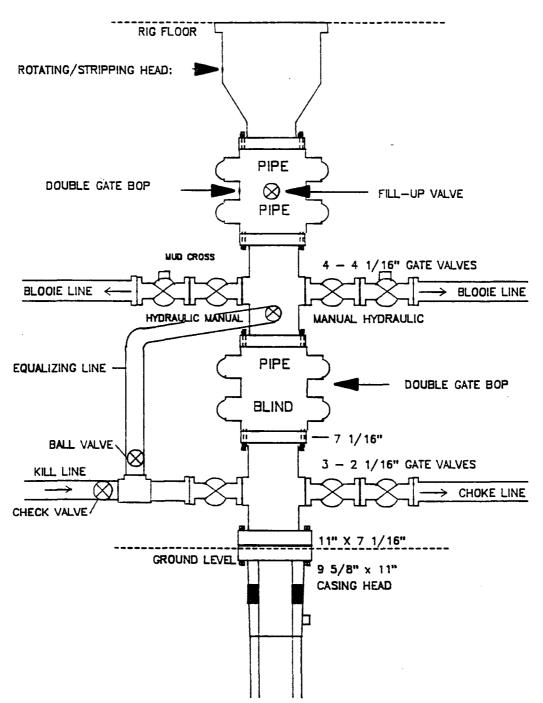

# UNITED STATES DEPARTMENT OF THE INTERIOR BUREAU OF LAND MANAGEMENT

| Sundry Notices and Reports on                                                                                                                                                                  | Wells                                                                                        |
|------------------------------------------------------------------------------------------------------------------------------------------------------------------------------------------------|----------------------------------------------------------------------------------------------|
| 1. Type of Well GAS                                                                                                                                                                            | 5. Lease Number SF-078887 6. If Indian, All.or Tribe Name                                    |
| 2. Name of Operator Meridian Oil Inc.                                                                                                                                                          | 7. Unit Agreement Name Rosa Unit                                                             |
| 3. Address & Phone No. of Operator Box 4289, Farmington, NM 87499 (505)326-9700                                                                                                                | <ol> <li>Well Name &amp; Number         Rosa Unit #296     </li> <li>API Well No.</li> </ol> |
| 4. Location of Well, Footage, Sec, T, R, M. 1230'N, 680'W Sec. 12, T-31-N, R-4-W, NMPM                                                                                                         | 10.Field and Pool  Basin Fruitland Coal  11.County and State  Rio Arriba County, NM          |
|                                                                                                                                                                                                | OTICE, REPORT, OTHER DATA f Action _X Change of Plans                                        |
| Recompletion Subsequent Report Plugging Back Casing Repair                                                                                                                                     |                                                                                              |
| Other  13. Describe Proposed or Completed Operations                                                                                                                                           |                                                                                              |
| Reference is made to Evergreen Operating Corp's Drill the Rosa Unit #296 submitted 06-13-90 at Meridian Oil Inc. will operate and drill this w at 1230'FNL, 680'FWL of Section 12, T-31-N, R-4 | 1190'FNL, 670'FWL.<br>ell as the Rosa Unit #296                                              |
| Meridian Oil did not move the stake, but revise of resurveying the location. Meridian Oil has a vertical hole - NSL 2909.                                                                      | d the footages as a result                                                                   |
| Attached for your review: C-102, Operations Place Facilities Diagram.                                                                                                                          | an, BOP Diagrams and                                                                         |
|                                                                                                                                                                                                |                                                                                              |
| 14. I hereby certify that the foregoing is true Signed halfuld Title Regulatory                                                                                                                | e and correct Affairs Date 11-12-90                                                          |
| (This space for Federal or State office use)                                                                                                                                                   |                                                                                              |
|                                                                                                                                                                                                | DATE                                                                                         |
| CONDITION OF APPROVAL, IF ANY:                                                                                                                                                                 | DALLA                                                                                        |