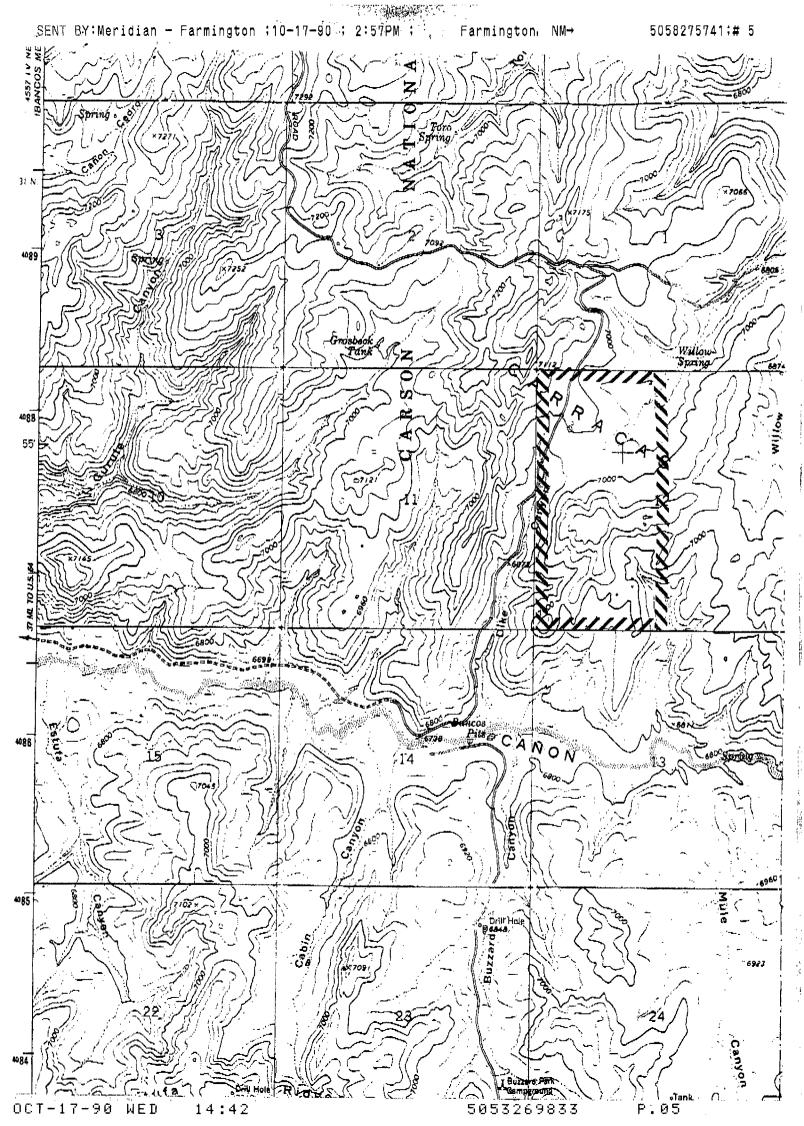

A POR

The following are for your review:

- 1. A summary explaining operatorship of this well.
- This well would be deemed economically unfeasible to drill directionally to a standard bottom hole location due to incremental directional drilling costs of \$70,000.00. Since all the subject acreage is unitized, and correlative rights are not an issue, Meridian Oil Inc. believes that economic waste will occur to the Unit owners if the Unit owners are required to directionally drill this well.
- 3. Land plat showing the well location and also the location of all existing Fruitland coal wells in the immediate area.
- Topographic map showing terrain features and west-half dedication. The U.S. Forest Service prefers that this well not be drilled in the SW/4, due to several archaeological sites and the topography. Access to Carson National Forest will be effectively closed November 1, 1990 to oil and gas operators per the attached letter dated September Meridian cannot economically justify a major highway construction project as set forth in paragraph 3 of the U.S. Forest Service letter.

As indicated on the attached land plat, the dedicated drill block for this well is described as being the W/2 of Section 12, T-31-N, R-4-W. This drill block and all offsetting drill blocks are located entirely within the Rosa Unit boundaries.

|                     | SENT RY: Meridian - Farmington ; 10-17-90 ; 2.557PM |                                                                                     |                                                    |                                                       |                          |                                                                                                                                                              |                                   |
|---------------------|-----------------------------------------------------|-------------------------------------------------------------------------------------|----------------------------------------------------|-------------------------------------------------------|--------------------------|--------------------------------------------------------------------------------------------------------------------------------------------------------------|-----------------------------------|
| Cont.538            | NOIND                                               | 32<br>Con. 538                                                                      | 4 40.45 13 40.22 12 40.01<br>AMOCO                 | 5<br>0-40.A.184                                       | Jic. Fribol<br>Cont. 531 | AMOCO  Cont.531  AMOCO                                                                                                                                       | LOCATION<br>LOCATION<br>LOIAN BOU |
| . Cont. 538         | 1 47.65 UNION                                       | 4 40E                                                                               | 3 4010 2 4026 1 40.40 AMOCO                        | φ<br>                                                 | Cont. 531                | AMOCO AMOCO AMOCO                                                                                                                                            |                                   |
| 4                   | NASSAU RESC.                                        | SE CARRACAS UNIT BOUNDARY.  EXP. 3-31-87  F. S. | 4 43.57 3 43.68 2-43.79 1 45.45.6<br>J.G. TURNER E | 1 6 00 3<br>280 3 5 5 5 5 5 5 5 5 5 5 5 5 5 5 5 5 5 5 | Appeco 1400              |                                                                                                                                                              | Resa Unit Bouwpary                |
| Carracas Unit 26'8' | (AMOCO)<br>NASSAU RES<br>KRIDERMAC PT               | 35 EXP. 10-31-86 [IN SUSPENSE] FC  R-4-LU  R-4-LU  Carrocos Unit 35'8               | 4 4327 3 4335 2 434 1.4349<br>J.G.TURNER           | 282                                                   | Rose Un. (1)             | MERIDIAN DIL INC  15 OFFSET OPERATOR  ON ALL OFFSET ACREAGE  15 UNITIEE UNDER  ROSA UNIT AGREEMENT  ROSA UNIT AGREEMENT  ROSA UNIT AGREEMENT  ROSA UNITIMENT | 297<br>104<br>88<br>14 0-9x'85    |
| Corrocas Unit 278'  | NASSAU RESC. 2 PTNS.                                | 34 EXP.3-31-95 Corracos Unit 34'8'                                                  | 4 45.8 5 42.9 2 43.27 1 43.25<br>1.G. TURNER 28.5  | 284 3                                                 | Roso Un.<br>AMOCO        |                                                                                                                                                              | Lo sass.                          |
| Commentally 28'8'   | CT-17                                               | 33                                                                                  | 4 3.20 3 43.23 2 43.27 1 43.30 AAOCO               | 4                                                     | Rosa Un.                 | 26 6 6 6 6 6 6 6 6 6 6 6 6 6 6 6 6 6 6                                                                                                                       | <u>©</u><br>P. 04                 |