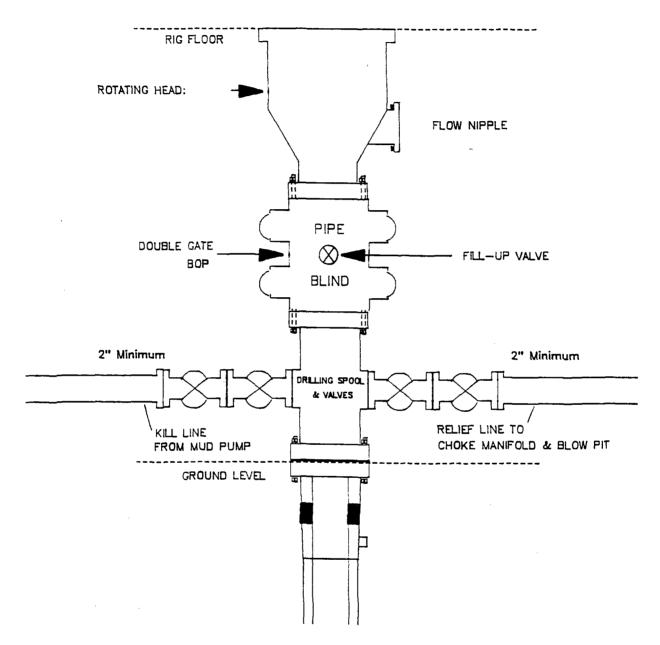

# UNITED STATES DEPARTMENT OF THE INTERIOR BUREAU OF LAND MANAGEMENT

| Sundry Notices and Reports on                                                                                                                                                                  | Wells                                                                                        |
|------------------------------------------------------------------------------------------------------------------------------------------------------------------------------------------------|----------------------------------------------------------------------------------------------|
| 1. Type of Well GAS                                                                                                                                                                            | 5. Lease Number SF-078887 6. If Indian, All.or Tribe Name                                    |
| 2. Name of Operator Meridian Oil Inc.                                                                                                                                                          | 7. Unit Agreement Name Rosa Unit                                                             |
| 3. Address & Phone No. of Operator Box 4289, Farmington, NM 87499 (505)326-9700                                                                                                                | <ol> <li>Well Name &amp; Number         Rosa Unit #296     </li> <li>API Well No.</li> </ol> |
| 4. Location of Well, Footage, Sec, T, R, M. 1230'N, 680'W Sec. 12, T-31-N, R-4-W, NMPM                                                                                                         | 10.Field and Pool  Basin Fruitland Coal  11.County and State  Rio Arriba County, NM          |
|                                                                                                                                                                                                | OTICE, REPORT, OTHER DATA f Action _X Change of Plans                                        |
| Recompletion Subsequent Report Plugging Back Casing Repair                                                                                                                                     |                                                                                              |
| Other  13. Describe Proposed or Completed Operations                                                                                                                                           |                                                                                              |
| Reference is made to Evergreen Operating Corp's Drill the Rosa Unit #296 submitted 06-13-90 at Meridian Oil Inc. will operate and drill this w at 1230'FNL, 680'FWL of Section 12, T-31-N, R-4 | 1190'FNL, 670'FWL.<br>ell as the Rosa Unit #296                                              |
| Meridian Oil did not move the stake, but revise of resurveying the location. Meridian Oil has a vertical hole - NSL 2909.                                                                      | d the footages as a result                                                                   |
| Attached for your review: C-102, Operations Place Facilities Diagram.                                                                                                                          | an, BOP Diagrams and                                                                         |
|                                                                                                                                                                                                |                                                                                              |
| 14. I hereby certify that the foregoing is true Signed halfuld Title Regulatory                                                                                                                | e and correct Affairs Date 11-12-90                                                          |
| (This space for Federal or State office use)                                                                                                                                                   |                                                                                              |
|                                                                                                                                                                                                | DATE                                                                                         |
| CONDITION OF APPROVAL, IF ANY:                                                                                                                                                                 | DALLA                                                                                        |