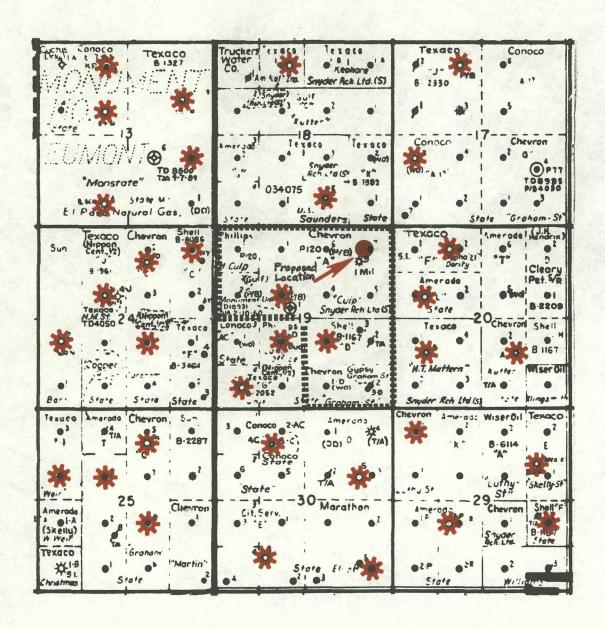

In order to prevent waste, Chevron respectfully requests your approval of this administrative application under the provisions of Rule 104 (F). A map showing offset operators, plat indicating topographic constraints, and form C-102 are attached. Copies of this letter and attachments are being furnished to Offset Operators by certified mail, as notice of this application.

## OFFSET OPERATORS

Amerada Hess Corporation Entex Bldg. 1200 Milam Street Houston, TX 77002

Conoco Inc.
P. O. Box 1959
Midland, TX 79702

Lanexco P. O. Box 2730 Midland, TX 79702 Phillips Petroleum 4001 Penbrook Odessa, TX 79762

Shell Western E&P Co. P. O. Box 576 Houston, TX 77001

Texaco Producing Co. P. O. Box 3109 Midland, TX 79702